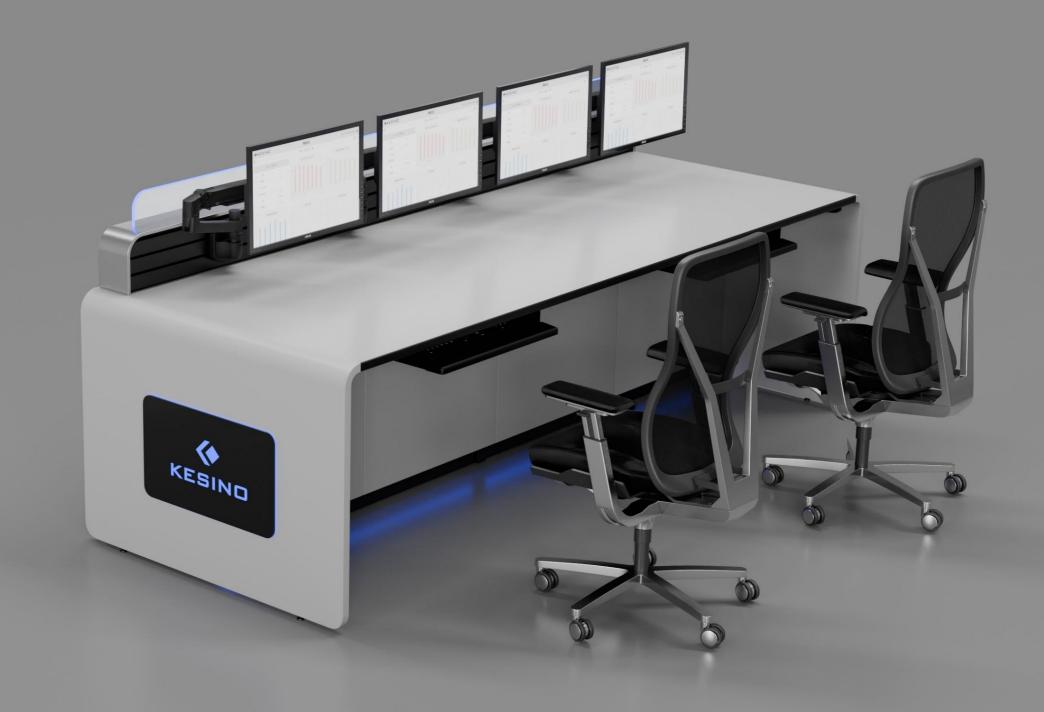

#### Materials

- The host frame adopts 6063-T5
- Aluminum alloy profiles
- Imported OSB sheets
- Polyurethane edge sealing
- Acrylic light guide plate
- Cold rolled galvanized steel plate

| W    | D   | Model  | UP     |
|------|-----|--------|--------|
| 600  | 500 | Linear | 1 unit |
| 1200 | 500 | Linear | 1 unit |
| 2400 | 500 | Linear | 1 unit |