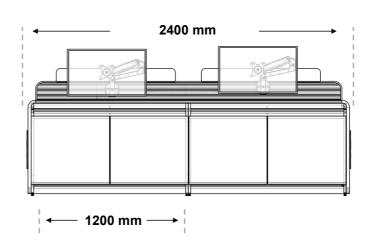

#### **KCB-23 Dimension**

#### Materials

- The host frame adopts 6063-T5
- Aluminum alloy profiles
- Imported OSB sheets
- Polyurethane edge sealing
- Acrylic light guide plate
- Cold rolled galvanized steel plate

| W    | D   | Model  | UP     |
|------|-----|--------|--------|
| 600  | 500 | Linear | 1 unit |
| 1200 | 500 | Linear | 1 unit |
| 2400 | 500 | Linear | 1 unit |