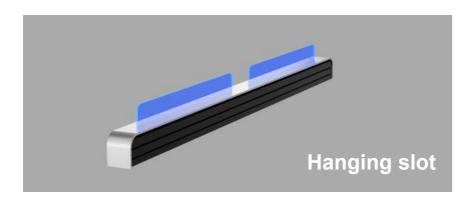

#### 01 Hanging slot Slat-wall

Movable and smart combination, flexible layout,
High strength aluminum profile frame
Colorful lines, colorful lights variable
Luminous pattern on the side panel, exclusive
appearance, showing nobility