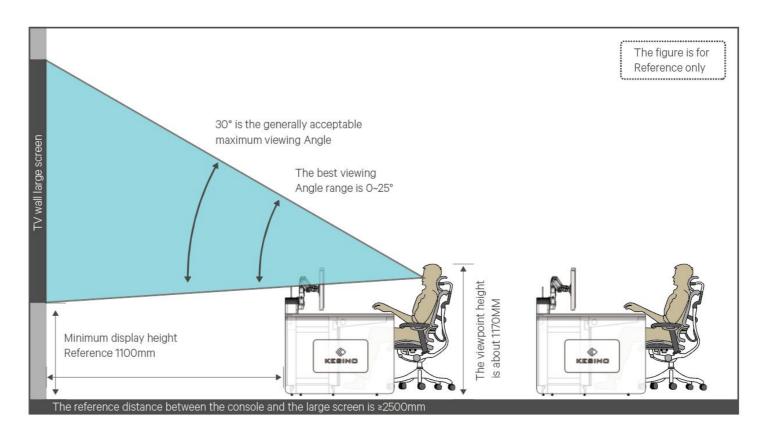

Visual relationship diagram between console and large screen (for reference only)

Kesino follows world-recognized standards and fully considers factors such as viewing distance, viewing angle, equipment, etc., to achieve the perfect unity of engineering, medicine, and design, and achieve better comfort.

300

The console provides users with an ideal workspace (for reference only)

- Taking into account the reasonableness of the operator's up and down, left and right sight distances.
- The operating distance is designed according to a reasonable and comfortable distance.
- Help customers analyze the optimal viewing distance for large screens and the reasonable arrangement of consoles to ensure that staff can see the full screen.