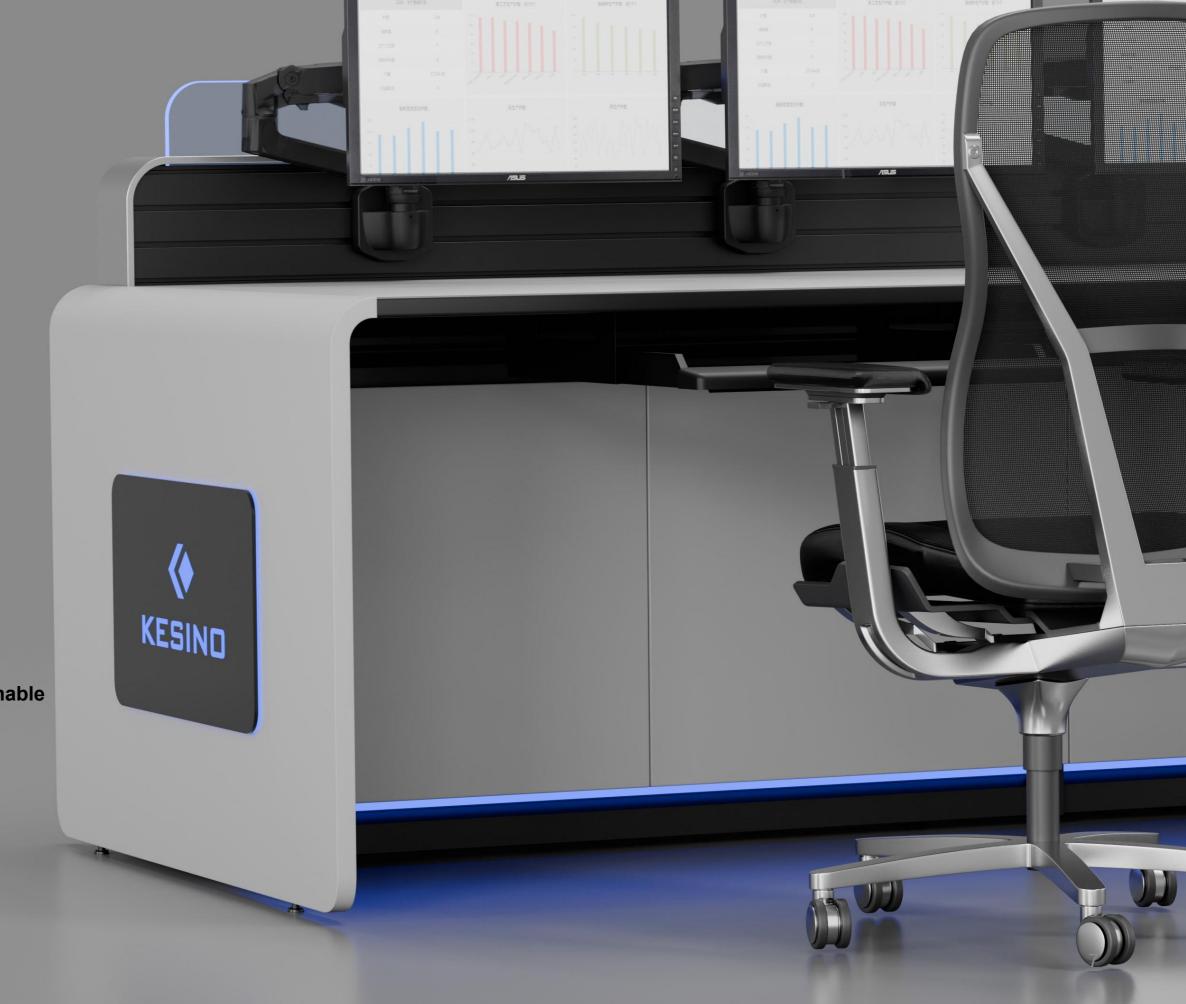

The side panels have a technological and fashionable appearance

**Exclusive customized brand image pattern** 

Colorful lines, technological ice blue lighting, vivid atmosphere

12V acrylic light strip, providing ambient lighting with adjustable multi-color glare

### Ambient lighting system Colorful lines, vivid atmosphere

Colorful lines, technological ice blue lighting, vivid atmosphere

12V acrylic light strip, providing ambient lighting with adjustable multi-color glare