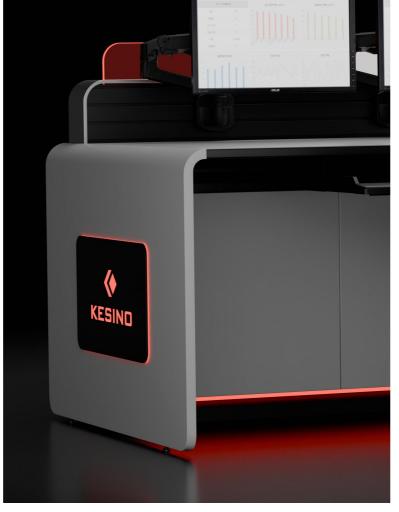

The side panels have a technological and fashionable appearance

**Exclusive customized brand image pattern** 

Colorful lines, technological ice blue lighting, vivid atmosphere

12V acrylic light strip, providing ambient lighting with adjustable multi-color glare

### Ambient lighting system Colorful lines, vivid atmosphere

Colorful lines, technological ice blue lighting, vivid atmosphere

12V acrylic light strip, providing ambient lighting with adjustable multi-color glare