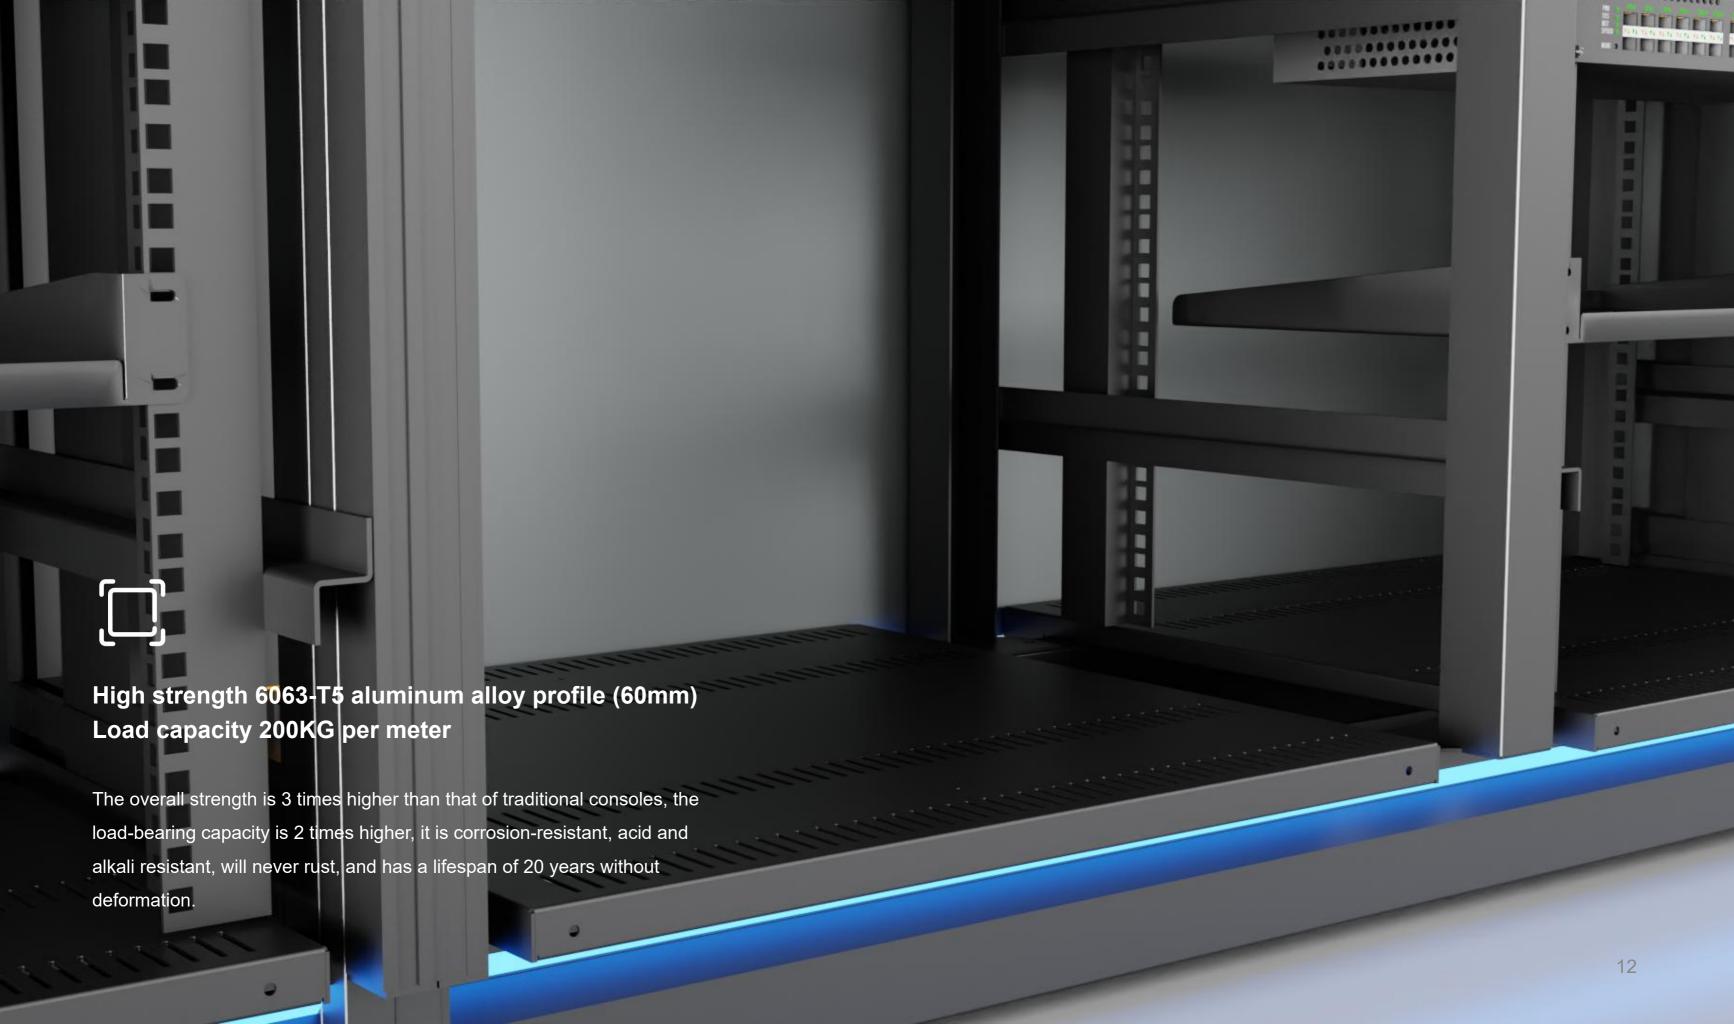

#### Materials

- The host frame adopts 6063-T5
- Aluminum alloy profiles
- Imported OSB sheets
- Polyurethane edge sealing
- Acrylic light guide plate
- Cold rolled galvanized steel plate

| W    | D   | Model  | UP     |
|------|-----|--------|--------|
| 600  | 500 | Linear | 1 unit |
| 1200 | 500 | Linear | 1 unit |
| 2400 | 500 | Linear | 1 unit |