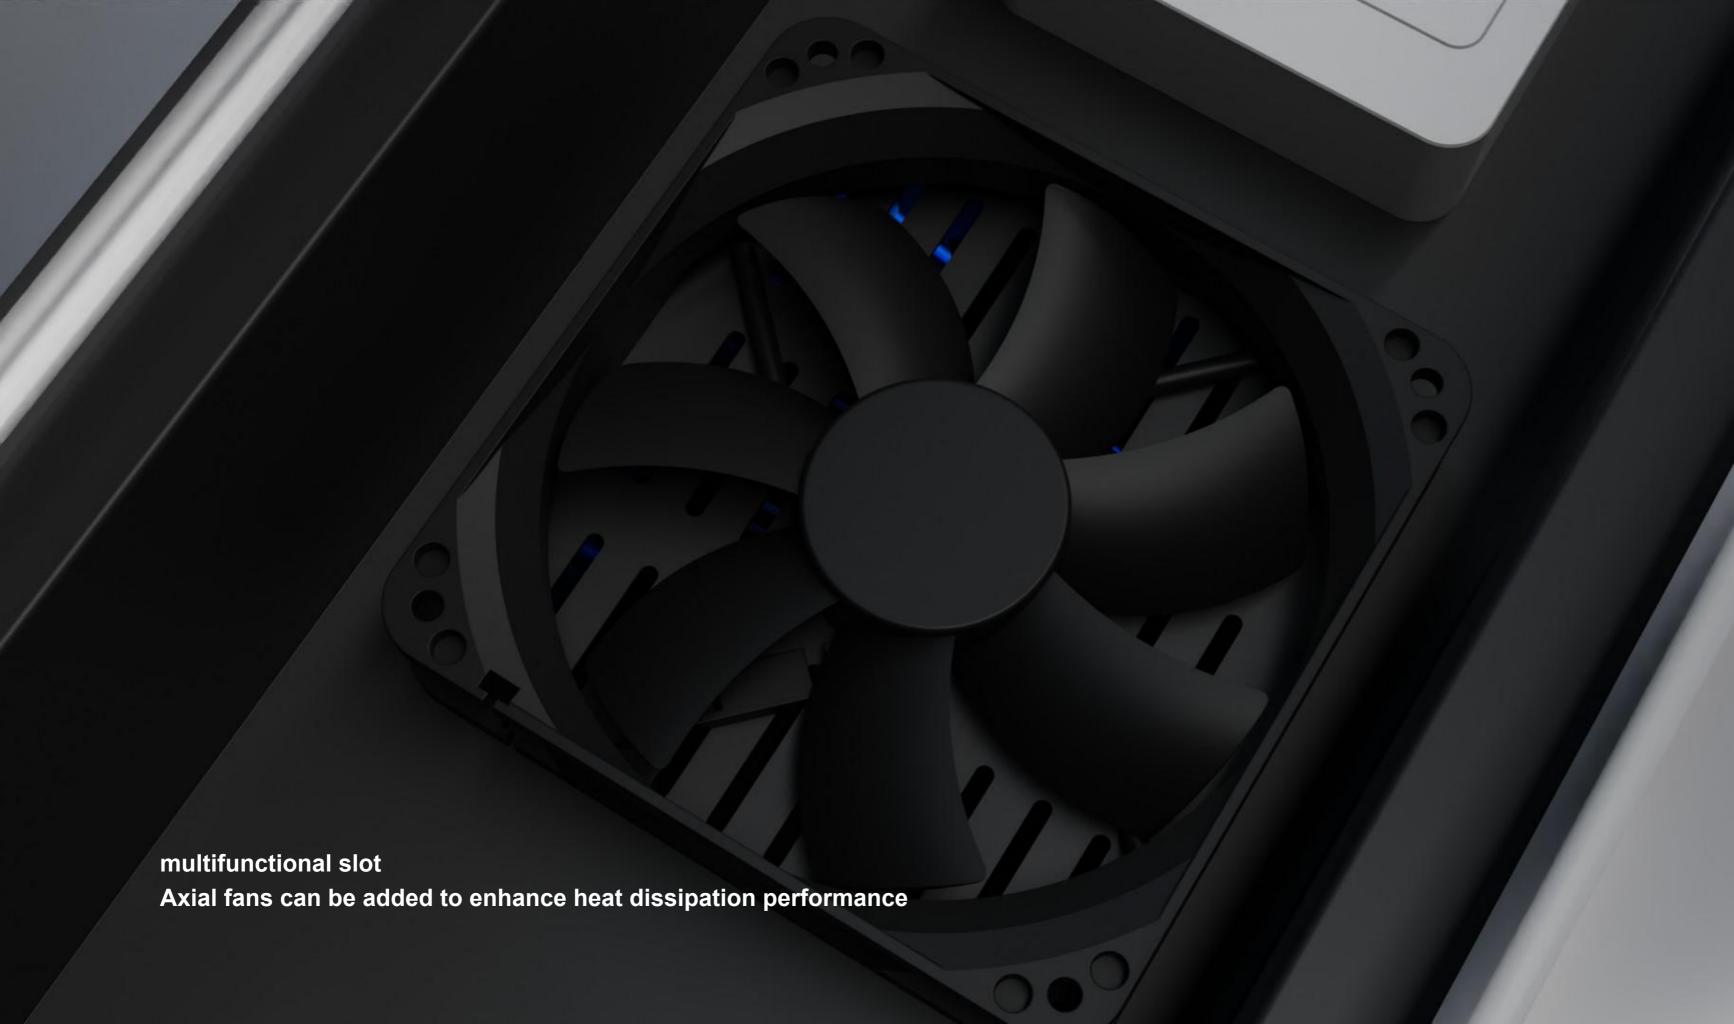

# cooling system Natural air cooling system to improve efficiency

The console forms a heat exchange between the inside of the console and the outside air through the bottom air inlet and the top exhaust hole. The heat of the equipment inside the frame is discharged to the ambient medium, reducing the temperature of the equipment, and ultimately achieving the same heat dissipation purpose as the ambient temperature.