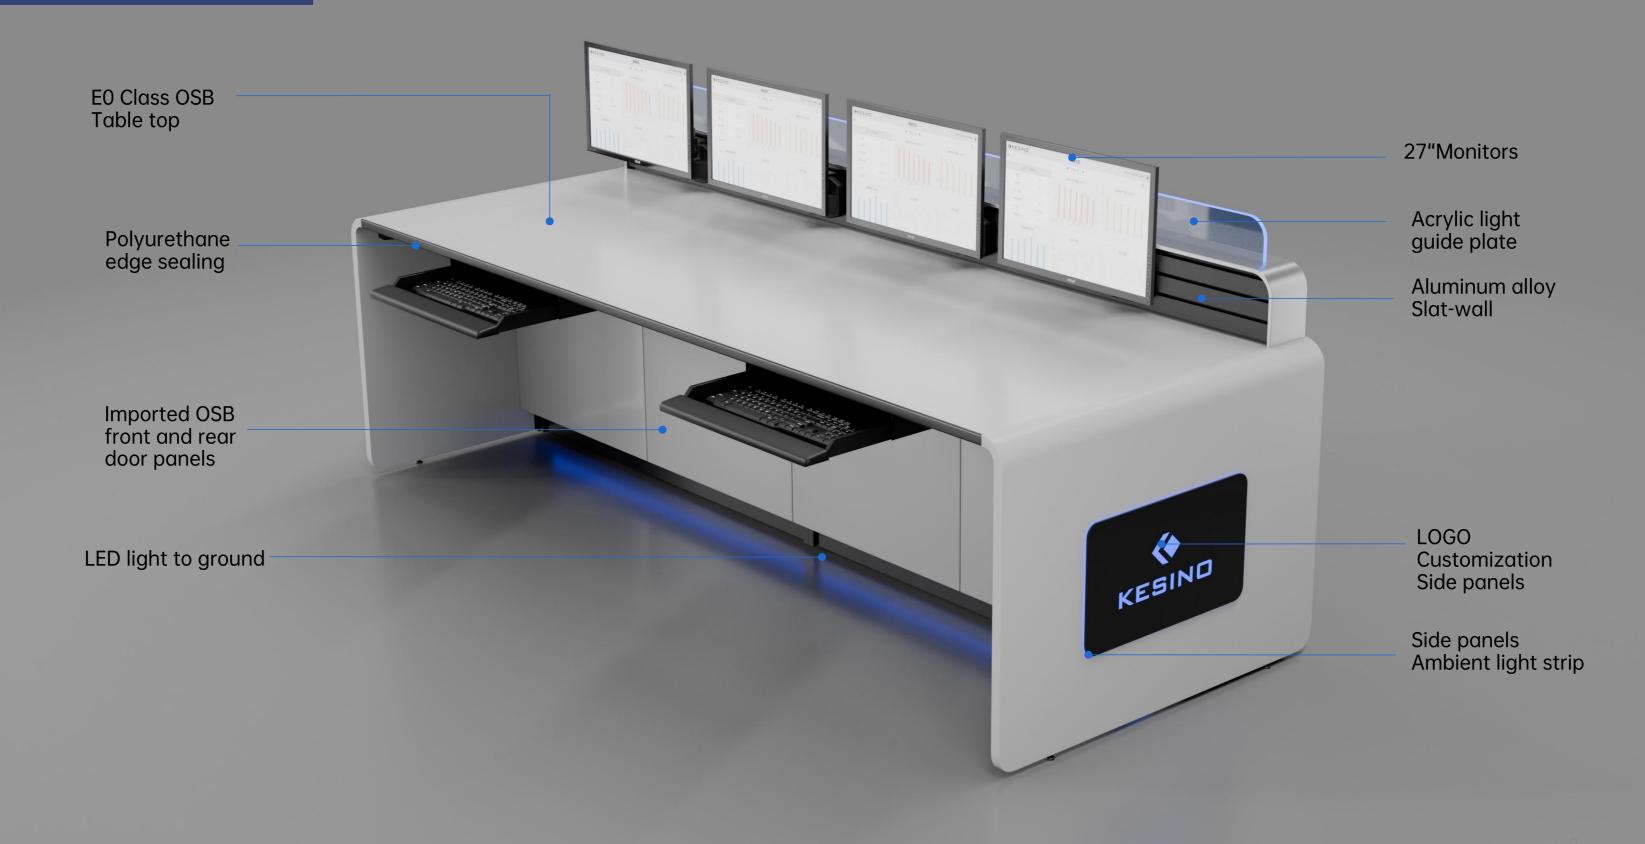

The side panels have a technological and fashionable appearance

**Exclusive customized brand image pattern** 

Colorful lines, technological ice blue lighting, vivid atmosphere

12V acrylic light strip, providing ambient lighting with adjustable multi-color glare

### Ambient lighting system Colorful lines, vivid atmosphere

Colorful lines, technological ice blue lighting, vivid atmosphere

12V acrylic light strip, providing ambient lighting with adjustable multi-color glare

#### Materials

- The host frame adopts 6063-T5
- Aluminum alloy profiles
- Imported OSB sheets
- Polyurethane edge sealing
- Acrylic light guide plate
- Cold rolled galvanized steel plate

| W    | D   | Model  | UP     |
|------|-----|--------|--------|
| 600  | 500 | Linear | 1 unit |
| 1200 | 500 | Linear | 1 unit |
| 2400 | 500 | Linear | 1 unit |