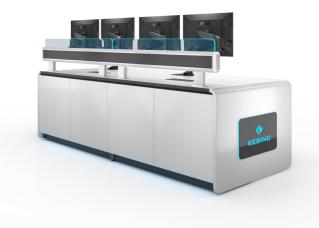

## KCA-23

CONTROL ROOM CONSOLE PROVIDER

### Visually ergonomic design Efficient and comfortable office

Kesino applies ergonomics to optimize the equipment and functions based on the basic functions and performance of the original design of the console based on the range of movements and activities of the staff, the physiological structure of the human body, psychological conditions, ways of thinking, etc. It makes workers very convenient and comfortable both in visiting and using.