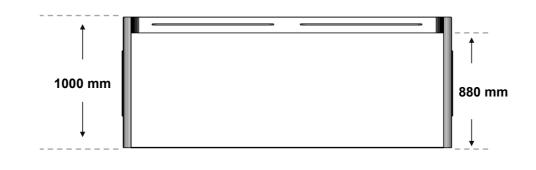

#### **KCB-23 Dimension**

#### Materials

- The host frame adopts 6063-T5
- Aluminum alloy profiles
- Imported OSB sheets
- Polyurethane edge sealing
- Acrylic light guide plate
- Cold rolled galvanized steel plate

| W    | D   | Model  | UP     |
|------|-----|--------|--------|
| 600  | 500 | Linear | 1 unit |
| 1200 | 500 | Linear | 1 unit |
| 2400 | 500 | Linear | 1 unit |