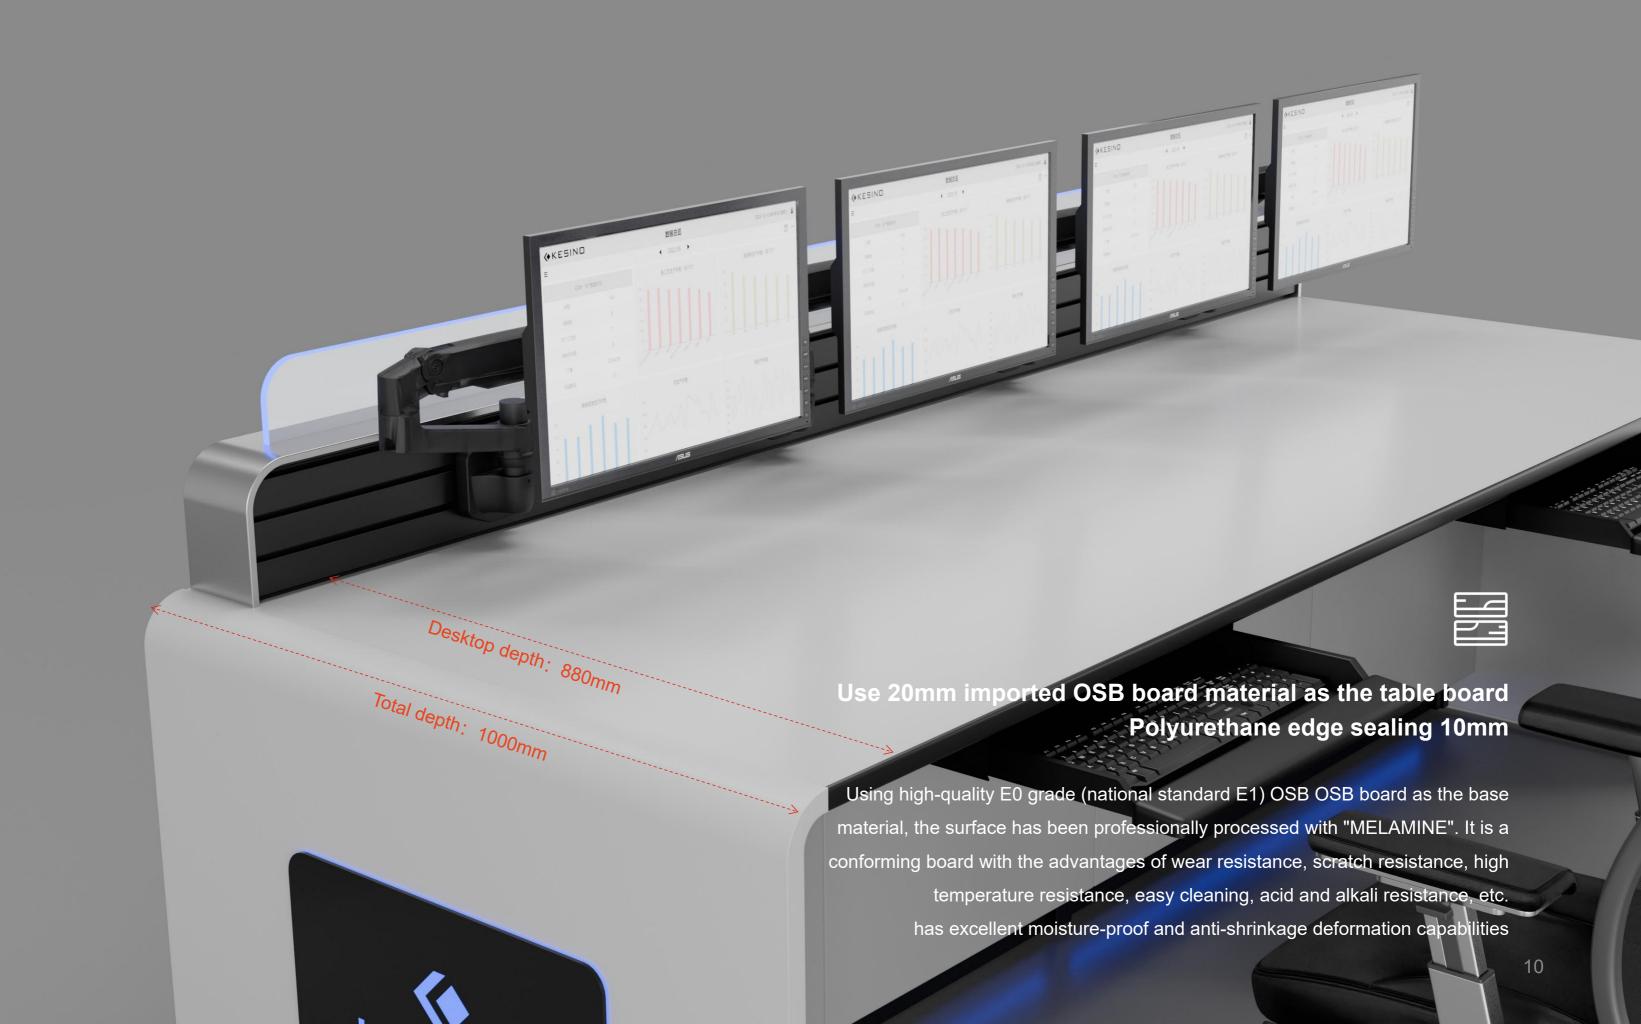

#### Materials

- The host frame adopts 6063-T5
- Aluminum alloy profiles
- Imported OSB sheets
- Polyurethane edge sealing
- Acrylic light guide plate
- Cold rolled galvanized steel plate

| W    | D   | Model  | UP     |
|------|-----|--------|--------|
| 600  | 500 | Linear | 1 unit |
| 1200 | 500 | Linear | 1 unit |
| 2400 | 500 | Linear | 1 unit |