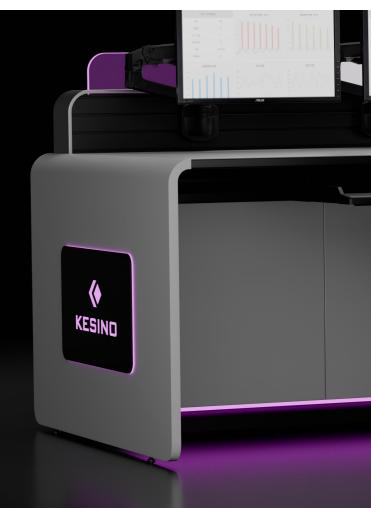

The side panels have a technological and fashionable appearance

**Exclusive customized brand image pattern** 

Colorful lines, technological ice blue lighting, vivid atmosphere

12V acrylic light strip, providing ambient lighting with adjustable multi-color glare

### Ambient lighting system Colorful lines, vivid atmosphere

Colorful lines, technological ice blue lighting, vivid atmosphere

12V acrylic light strip, providing ambient lighting with adjustable multi-color glare