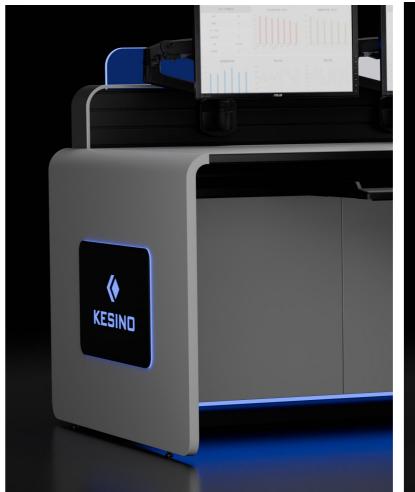

The side panels have a technological and fashionable appearance

**Exclusive customized brand image pattern** 

Colorful lines, technological ice blue lighting, vivid atmosphere

12V acrylic light strip, providing ambient lighting with adjustable multi-color glare

### Ambient lighting system Colorful lines, vivid atmosphere

Colorful lines, technological ice blue lighting, vivid atmosphere

12V acrylic light strip, providing ambient lighting with adjustable multi-color glare