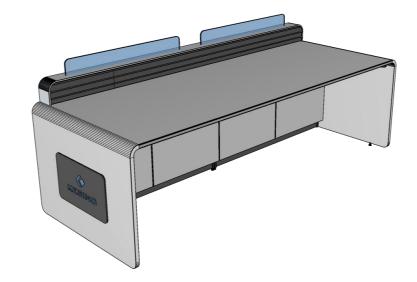

## KCA-23

CONTROL ROOM CONSOLE PROVIDER

The side panels have a technological and fashionable appearance

**Exclusive customized brand image pattern** 

Colorful lines, technological ice blue lighting, vivid atmosphere

12V acrylic light strip, providing ambient lighting with adjustable multi-color glare

### Ambient lighting system Colorful lines, vivid atmosphere

Colorful lines, technological ice blue lighting, vivid atmosphere

12V acrylic light strip, providing ambient lighting with adjustable multi-color glare

#### Connected base cabinet space Large installation space for easy maintenance

500mm base cabinet space can accommodate 2-4 small mainframes.