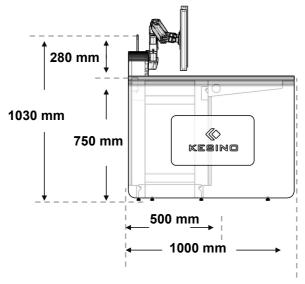

### Visually ergonomic design Efficient and comfortable office

Kesino applies ergonomics to optimize the equipment and functions based on the basic functions and performance of the original design of the console based on the range of movements and activities of the staff, the physiological structure of the human body, psychological conditions, ways of thinking, etc. It makes workers very convenient and comfortable both in visiting and using.

Visual relationship diagram between console and large screen (for reference only)

Kesino follows world-recognized standards and fully considers factors such as viewing distance, viewing angle, equipment, etc., to achieve the perfect unity of engineering, medicine, and design, and achieve better comfort.

300

The console provides users with an ideal workspace (for reference only)

- Taking into account the reasonableness of the operator's up and down, left and right sight distances.
- The operating distance is designed according to a reasonable and comfortable distance.
- Help customers analyze the optimal viewing distance for large screens and the reasonable arrangement of consoles to ensure that staff can see the full screen.