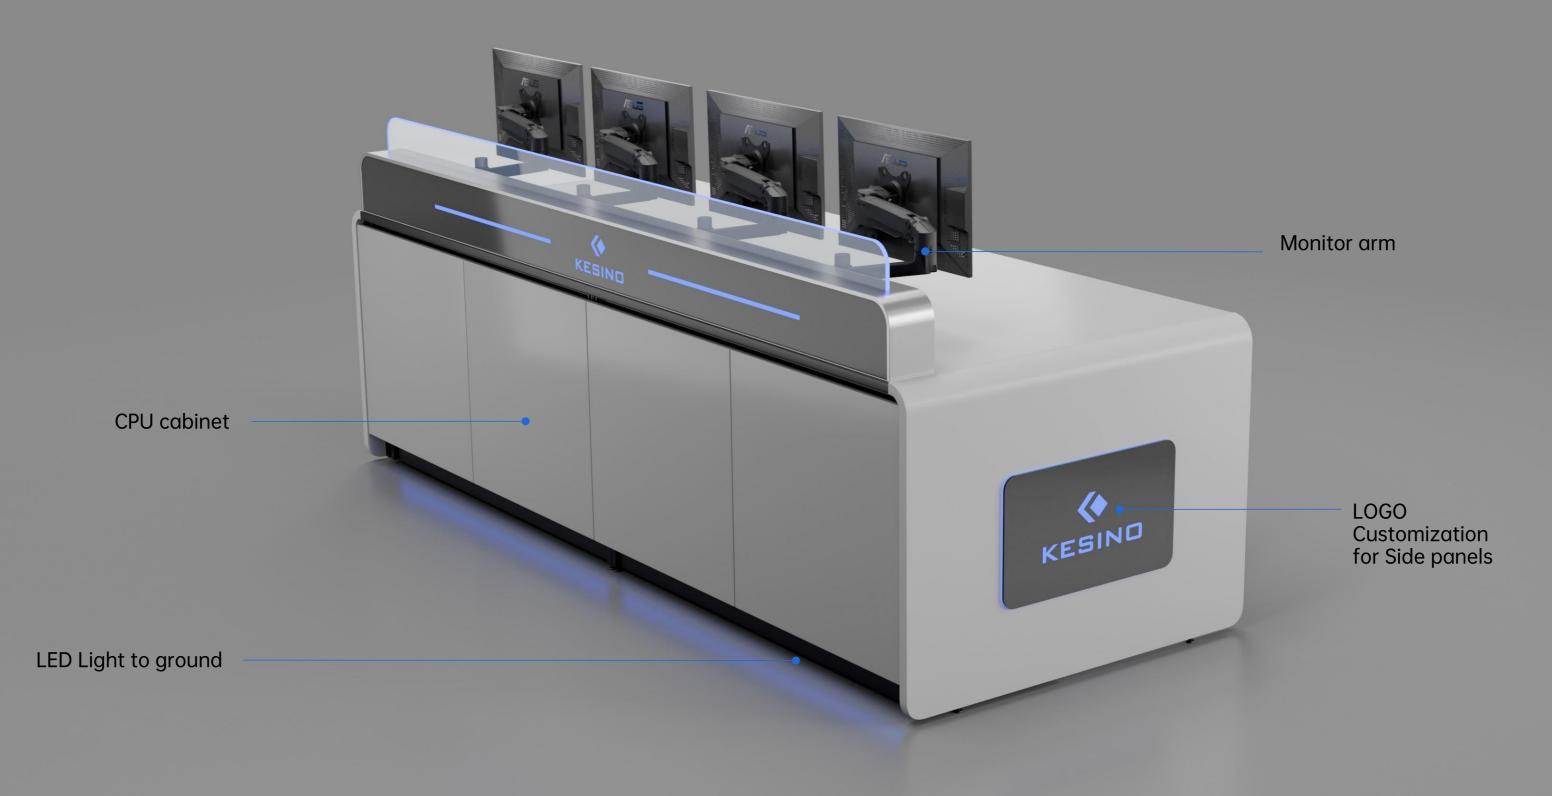

#### Connected base cabinet space Large installation space for easy maintenance

500mm base cabinet space can accommodate 2-4 small mainframes.

### Professional wiring process Short and smooth cable management system

- 1) Professional wiring channels are set up inside the console to adapt to the overall system environment.
- 2) Sufficient internal space allows for standard, neat, smooth, beautiful, reasonable and safe wiring.
- 3) It has the function of separating strong and weak electricity to avoid mutual interference.
- 4) A standard 19-inch equipment rack is optional internally, which facilitates the installation and wiring arrangement of 19-inch standard equipment.