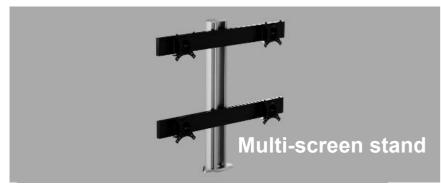

#### Multi-screen stand

Movable and smart combination, flexible layout,
High strength aluminum profile frame
Colorful lines, colorful lights variable
Luminous pattern on the side panel, exclusive
appearance, showing nobility