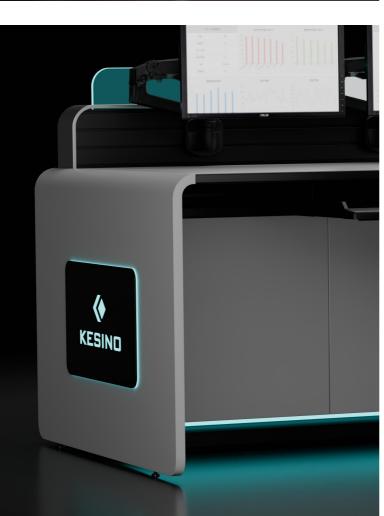

The side panels have a technological and fashionable appearance

**Exclusive customized brand image pattern** 

Colorful lines, technological ice blue lighting, vivid atmosphere

12V acrylic light strip, providing ambient lighting with adjustable multi-color glare

### Ambient lighting system Colorful lines, vivid atmosphere

Colorful lines, technological ice blue lighting, vivid atmosphere

12V acrylic light strip, providing ambient lighting with adjustable multi-color glare