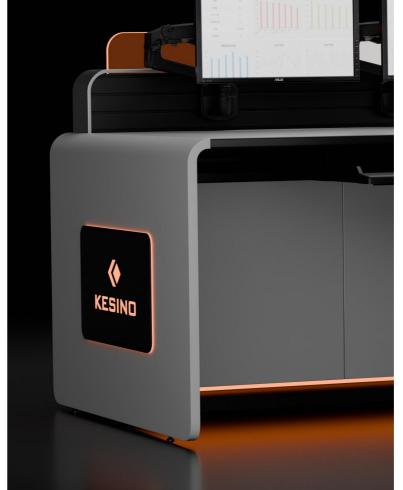

The side panels have a technological and fashionable appearance

**Exclusive customized brand image pattern** 

Colorful lines, technological ice blue lighting, vivid atmosphere

12V acrylic light strip, providing ambient lighting with adjustable multi-color glare

### Ambient lighting system Colorful lines, vivid atmosphere

Colorful lines, technological ice blue lighting, vivid atmosphere

12V acrylic light strip, providing ambient lighting with adjustable multi-color glare