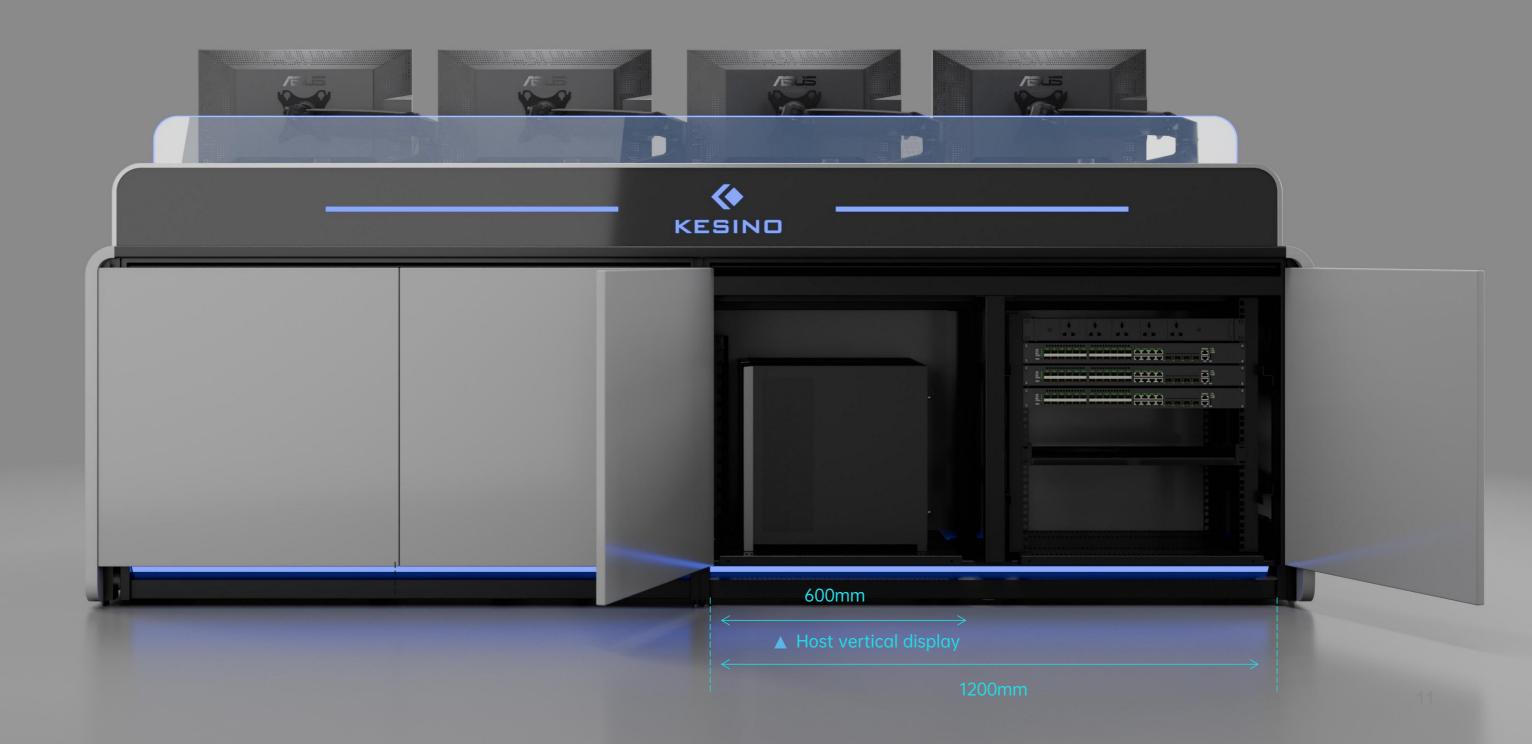

#### Connected base cabinet space Large installation space for easy maintenance

500mm base cabinet space can accommodate 2-4 small mainframes.

### Professional wiring process Short and smooth cable management system

- 1) Professional wiring channels are set up inside the console to adapt to the overall system environment.
- 2) Sufficient internal space allows for standard, neat, smooth, beautiful, reasonable and safe wiring.
- 3) It has the function of separating strong and weak electricity to avoid mutual interference.
- 4) A standard 19-inch equipment rack is optional internally, which facilitates the installation and wiring arrangement of 19-inch standard equipment.