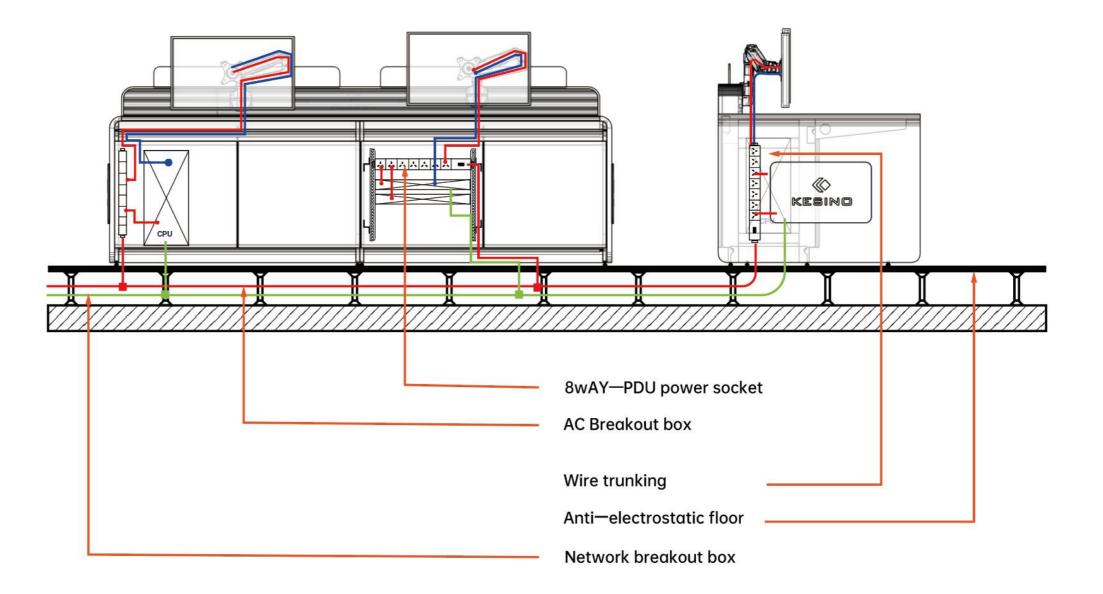

### Professional wiring process Short and smooth cable management system

- 1) Professional wiring channels are set up inside the console to adapt to the overall system environment.
- 2) Sufficient internal space allows for standard, neat, smooth, beautiful, reasonable and safe wiring.
- 3) It has the function of separating strong and weak electricity to avoid mutual interference.
- 4) A standard 19-inch equipment rack is optional internally, which facilitates the installation and wiring arrangement of 19-inch standard equipment.