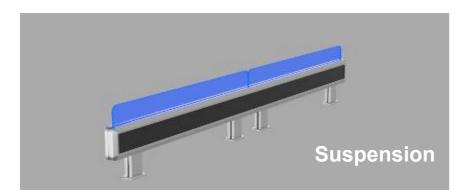

#### O2 Suspension Slat-wall

Movable and smart combination, flexible layout,
High strength aluminum profile frame
Colorful lines, colorful lights variable
Luminous pattern on the side panel, exclusive
appearance, showing nobility