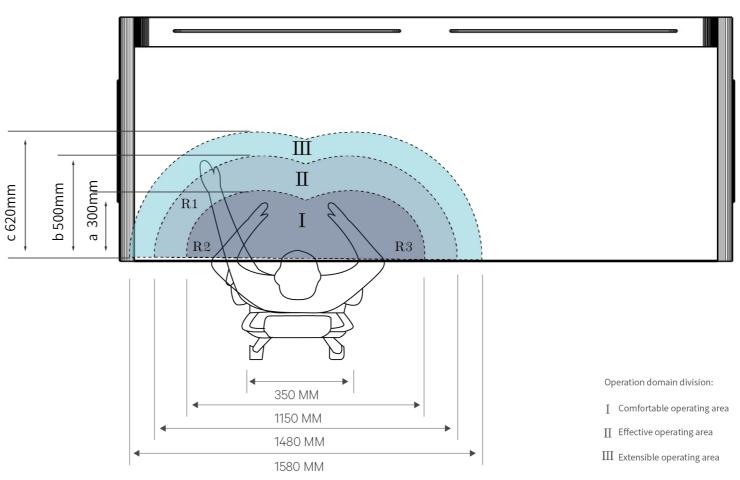

### Visually ergonomic design Efficient and comfortable office

Kesino applies ergonomics to optimize the equipment and functions based on the basic functions and performance of the original design of the console based on the range of movements and activities of the staff, the physiological structure of the human body, psychological conditions, ways of thinking, etc. It makes workers very convenient and comfortable both in visiting and using.

300

The console provides users with an ideal workspace (for reference only)

- Taking into account the reasonableness of the operator's up and down, left and right sight distances.
- The operating distance is designed according to a reasonable and comfortable distance.
- Help customers analyze the optimal viewing distance for large screens and the reasonable arrangement of consoles to ensure that staff can see the full screen.