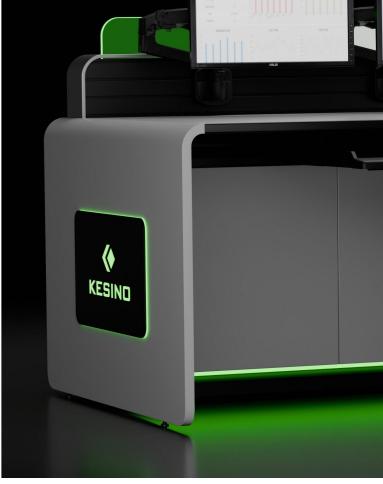

The side panels have a technological and fashionable appearance

**Exclusive customized brand image pattern** 

Colorful lines, technological ice blue lighting, vivid atmosphere

12V acrylic light strip, providing ambient lighting with adjustable multi-color glare

### Ambient lighting system Colorful lines, vivid atmosphere

Colorful lines, technological ice blue lighting, vivid atmosphere

12V acrylic light strip, providing ambient lighting with adjustable multi-color glare