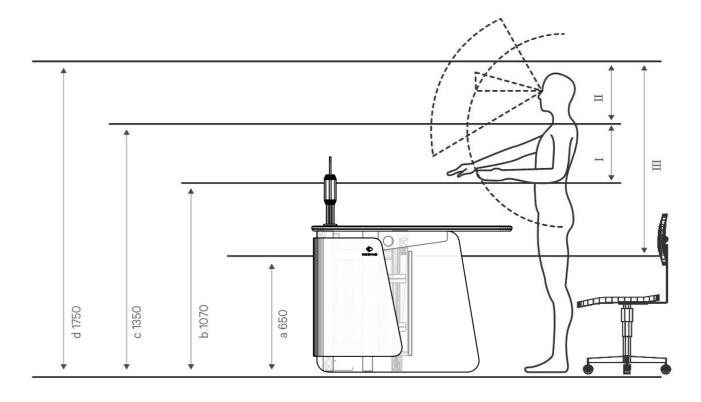

### Visually ergonomic design Efficient and comfortable office

Kesino applies ergonomics to optimize the equipment and functions based on the basic functions and performance of the original design of the console based on the range of movements and activities of the staff, the physiological structure of the human body, psychological conditions, ways of thinking, etc. It makes workers very convenient and comfortable both in visiting and using.

300

The console provides users with an ideal workspace (for reference only)

- Taking into account the reasonableness of the operator's up and down, left and right sight distances.
- The operating distance is designed according to a reasonable and comfortable distance.
- Help customers analyze the optimal viewing distance for large screens and the reasonable arrangement of consoles to ensure that staff can see the full screen.