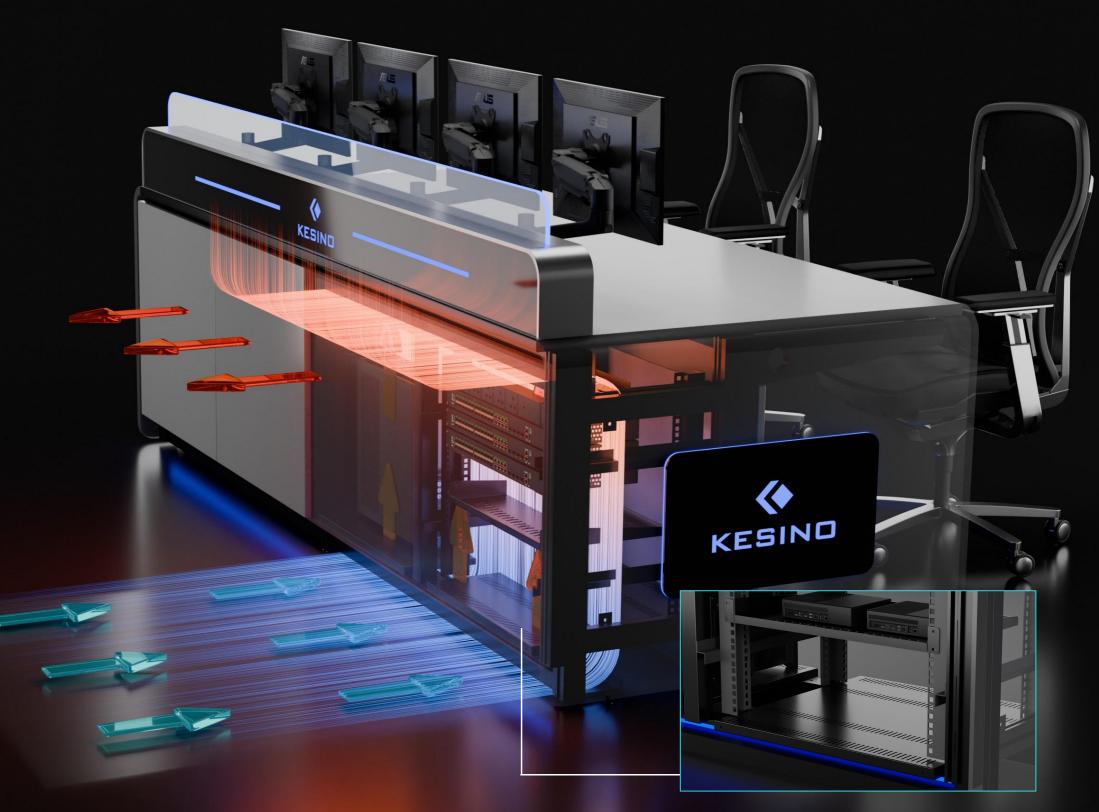

# cooling system Natural air cooling system to improve efficiency

The console forms a heat exchange between the inside of the console and the outside air through the bottom air inlet and the top exhaust hole. The heat of the equipment inside the frame is discharged to the ambient medium, reducing the temperature of the equipment, and ultimately achieving the same heat dissipation purpose as the ambient temperature.