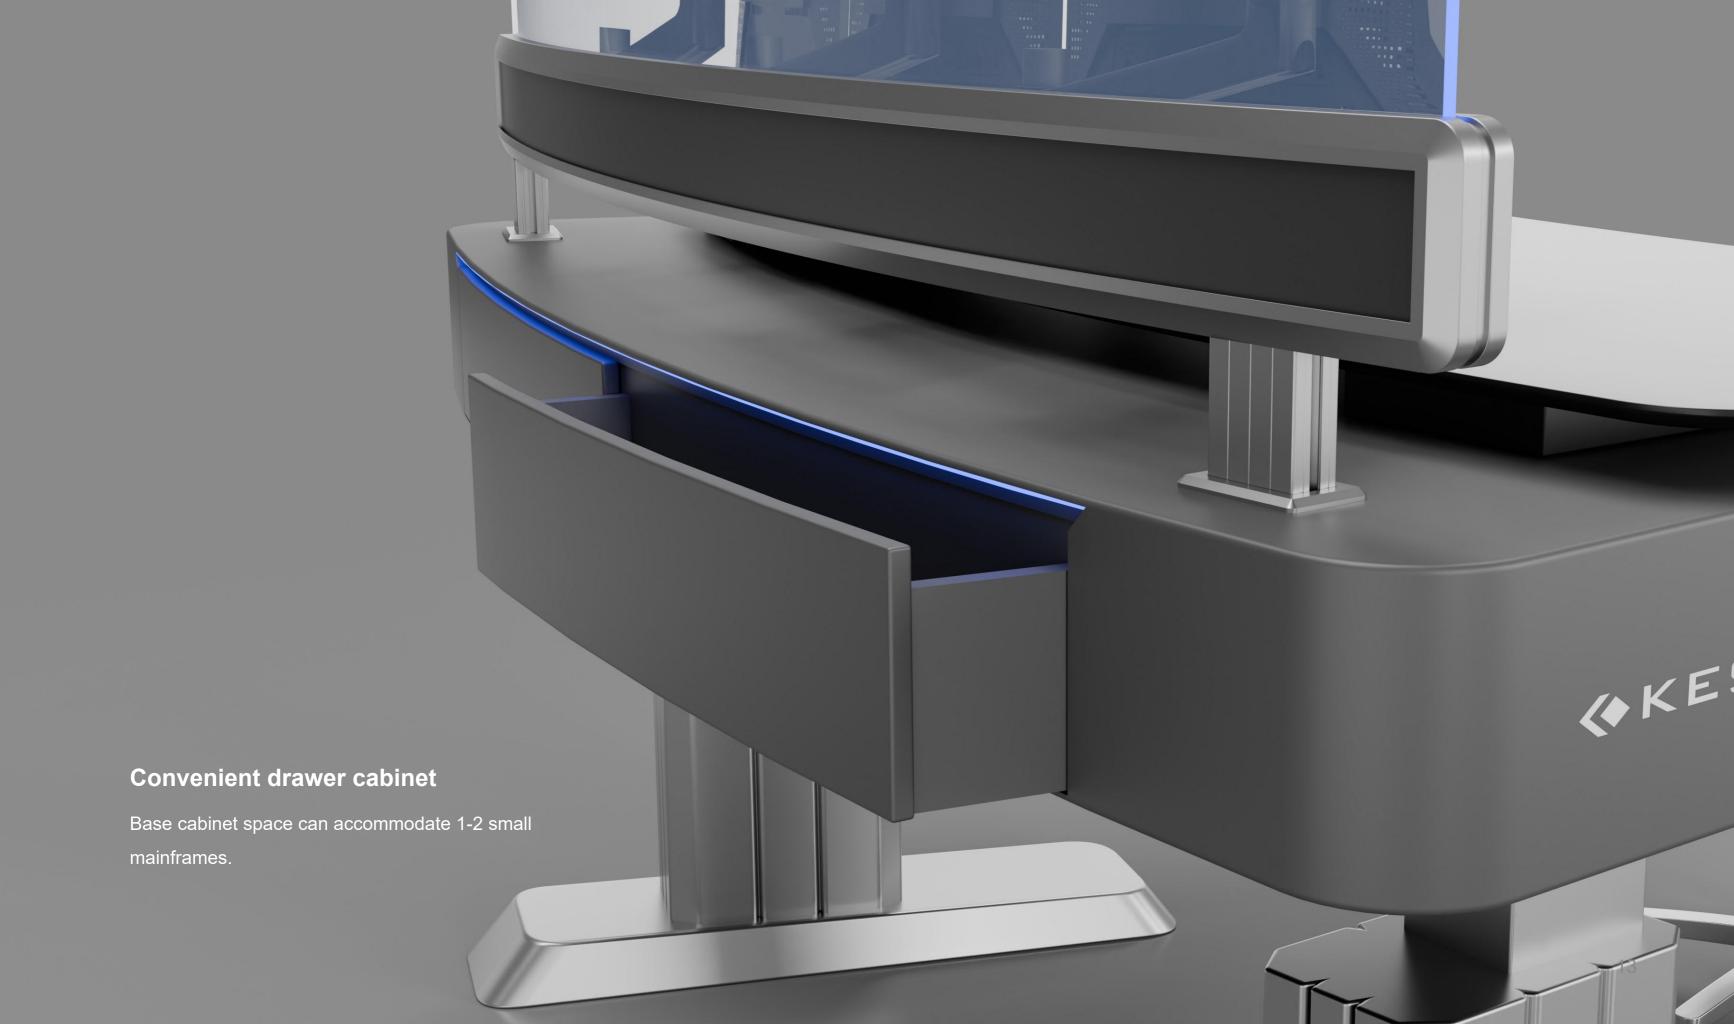

# Professional wiring process Short and smooth cable management system

- 1) Professional wiring channels are set up inside the console to adapt to the overall system environment.
- 2) Sufficient internal space allows for standard, neat, smooth, beautiful, reasonable and safe wiring.
- 3) It has the function of separating strong and weak electricity to avoid mutual interference.
- 4) A standard 19-inch equipment rack is optional internally, which facilitates the installation and wiring arrangement of 19-inch standard equipment.