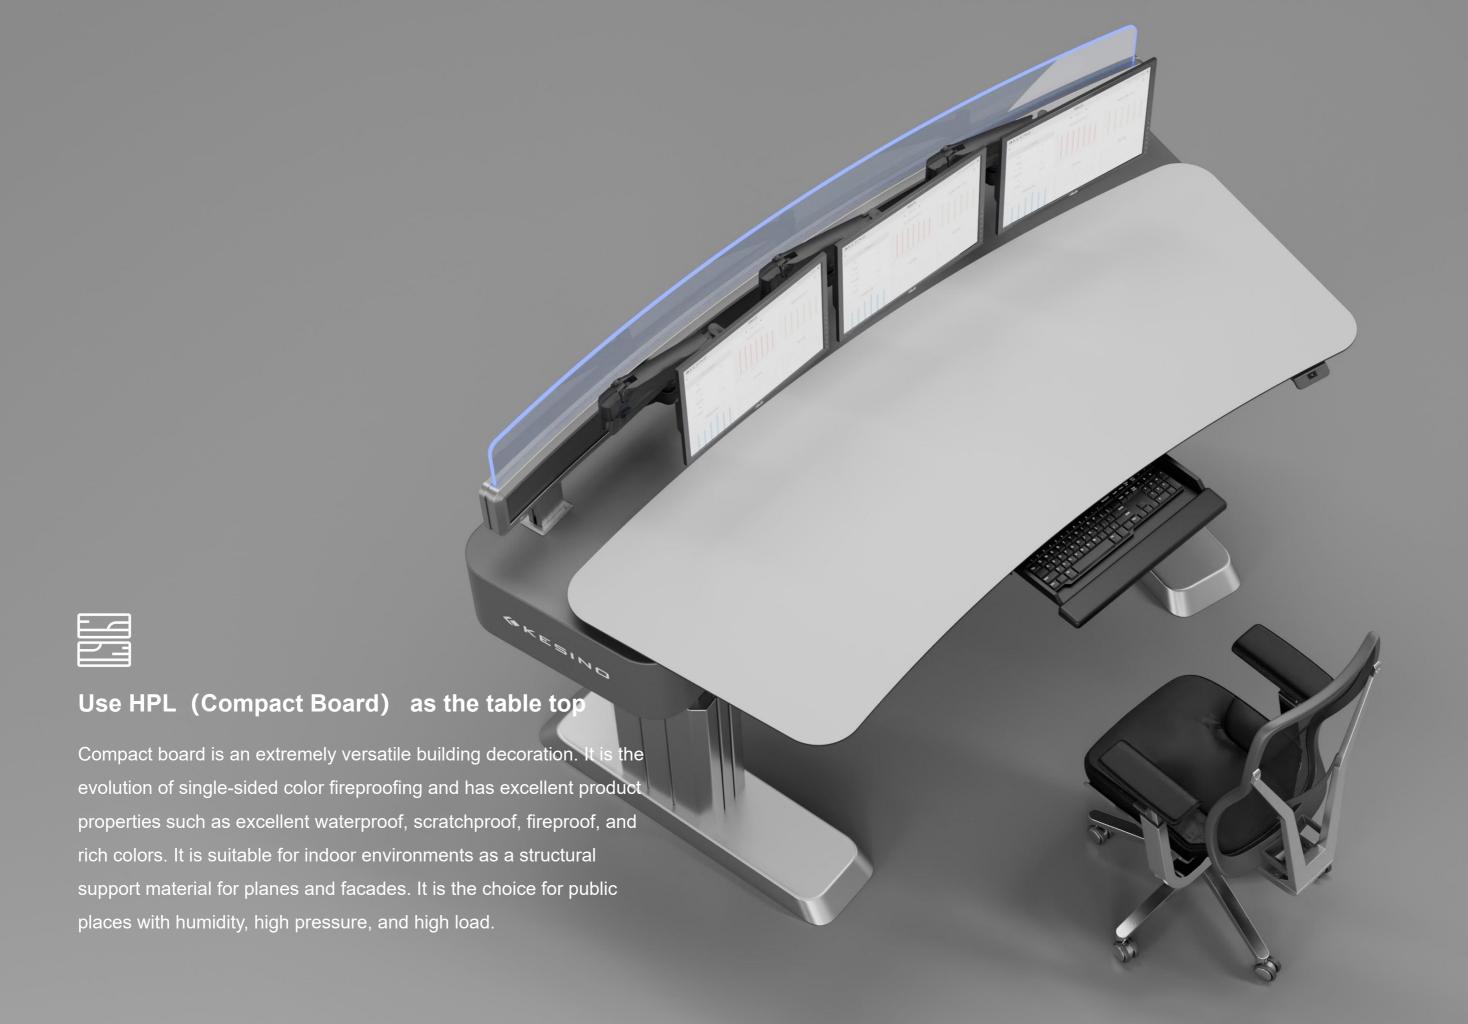

# Compact board (HPL):

Compact board is an extremely versatile building decoration. It is the evolution of single-sided color fireproofing and has excellent product properties such as excellent waterproof, scratchproof, fireproof, and rich colors. It is suitable for indoor environments as a structural support material for planes and facades. It is the choice for public places with humidity, high pressure, and high load.