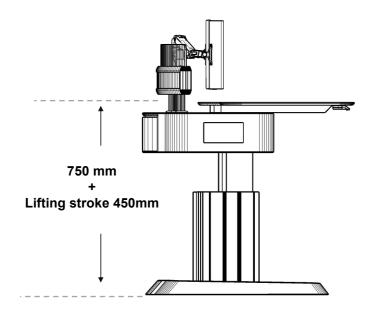

#### **Alternate standing and sitting postures**

The lifting function of the console meets the needs of both sitting and standing work. The lifting design of the table can be raised and lowered synchronously in the front and rear at the same time, or the front and back surfaces can be raised and lowered independently. At the same time, the TV stand also has an independent lifting function to meet the needs of alternating standing and sitting postures and height positions. Adjustment and line of sight requirements, the lifting stroke is <500mm, and the lifting and lowering can be controlled at any time through the control panel to meet personalized operation needs, and can prevent and treat cervical and lumbar spine diseases caused by long periods of sitting. **∜**KESIN□

# Height Adjustable Alternate standing and sitting postures (schematic diagram)

The lifting function of the console meets the needs of both sitting and standing work. The lifting design of the table can be raised and lowered synchronously in the front and rear at the same time, or the front and back surfaces can be raised and lowered independently. At the same time, the TV stand also has an independent lifting function to meet the needs of alternating standing and sitting postures and height positions. Adjustment and line of sight requirements, the lifting stroke is <500mm, and the lifting and lowering can be controlled at any time through the control panel to meet personalized operation needs, and can prevent and treat cervical and lumbar spine diseases caused by long periods of sitting.