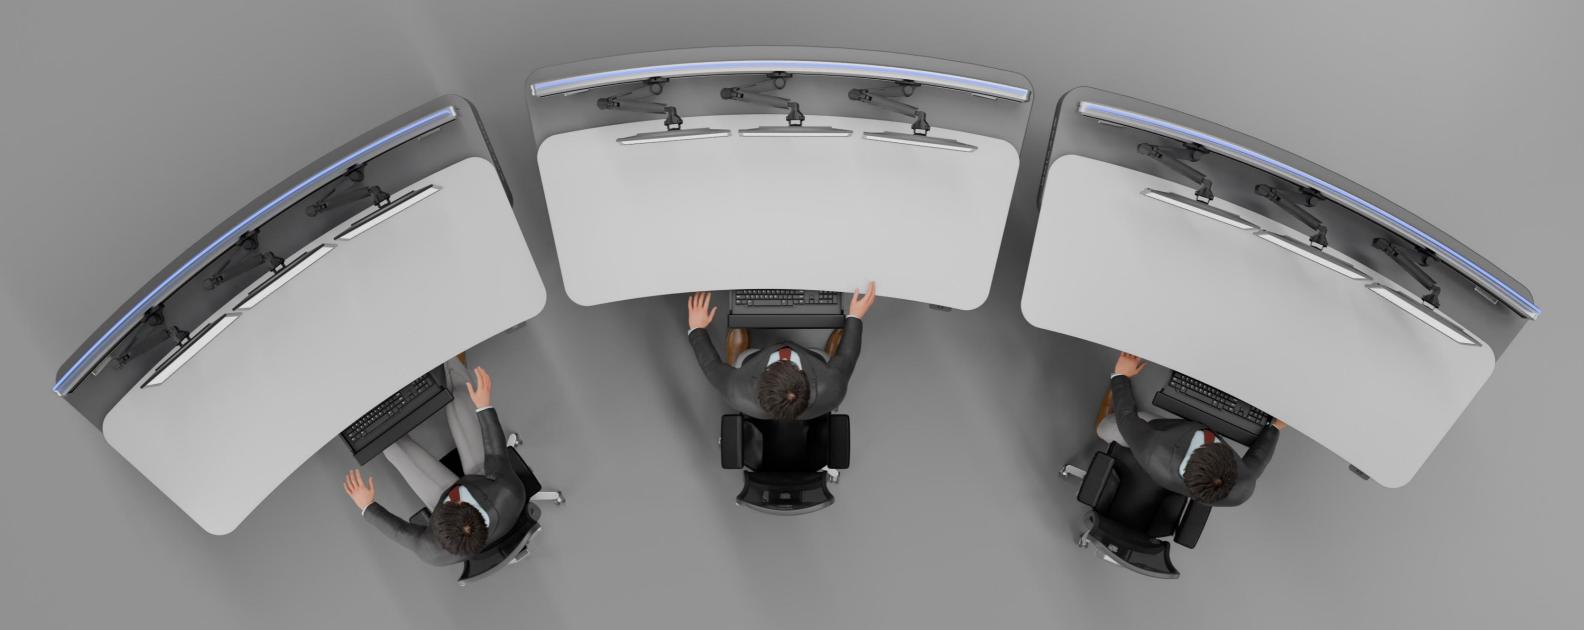

ong periods of sitting.



SIDE ELEVATION



**Unilateral lifting** 



Top view



/i5Li5 **KESINO** 10

The side panels have a technological and fashionable appearance Logo Customization









# Professional wiring process Short and smooth cable management system

- 1) Professional wiring channels are set up inside the console to adapt to the overall system environment.
- 2) Sufficient internal space allows for standard, neat, smooth, beautiful, reasonable and safe wiring.
- 3) It has the function of separating strong and weak electricity to avoid mutual interference.
- 4) A standard 19-inch equipment rack is optional internally, which facilitates the installation and wiring arrangement of 19-inch standard equipment.



# Mold design Free layout

Flexible change of console placement



#### Materials:

## Structural member:

The structural parts of the table body are made of high-quality cold-rolled galvanized steel sheets with a thickness of 2.0mm. They adopt environmentally friendly spraying technology and have good anti-yellowing performance and surface smoothness.

\_\_\_\_\_

## Main frame:

The main frame and screen are made of 6063-T5 aluminum alloy profiles and use special connectors with high connection strength, strong resistance to deformation, corrosion resistance, acid and alkali resistance, never rust, and a lifespan of 20 years without deformation.

-----

# Compact board (HPL):

Compact board is an extremely versatile building decoration. It is the evolution of single-sided color fireproofing and has excellent product properties such as excellent waterp