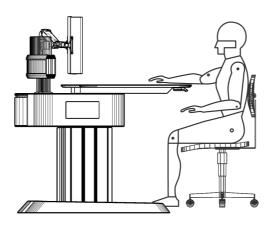

#### **Alternate standing and sitting postures**

The lifting function of the console meets the needs of both sitting and standing work. The lifting design of the table can be raised and lowered synchronously in the front and rear at the same time, or the front and back surfaces can be raised and lowered independently. At the same time, the TV stand also has an independent lifting function to meet the needs of alternating standing and sitting postures and height positions. Adjustment and line of sight requirements, the lifting stroke is <500mm, and the lifting and lowering can be controlled at any time through the control panel to meet personalized operation needs, and can prevent and treat cervical and lumbar spine diseases caused by long periods of sitting. **∜**KESIN□

# Height Adjustable Alternate standing and sitting postures (schematic diagram)

The lifting function of the console meets the needs of both sitting and standing work. The lifting design of the table can be raised and lowered synchronously in the front and rear at the same time, or the front and back surfaces can be raised and lowered independently. At the same time, the TV stand also has an independent lifting function to meet the needs of alternating standing and sitting postures and height positions. Adjustment and line of sight requirements, the lifting stroke is <500mm, and the lifting and lowering can be controlled at any time through the control panel to meet personalized operation needs, and can prevent and treat cervical and lumbar spine diseases caused by long periods of sitting.