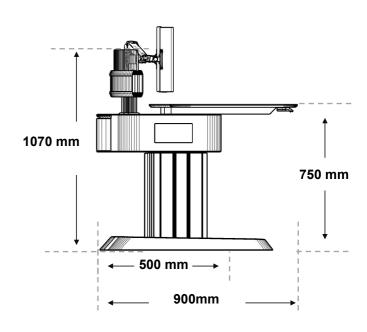

ance, never rust, and a lifespan of 20 years without deformation.

-----

# Compact board (HPL):

Compact board is an extremely versatile building decoration. It is the evolution of single-sided color fireproofing and has excellent product properties such as excellent waterproof, scratchproof, fireproof, and rich colors. It is suitable for indoor environments as a structural support material for planes and facades. It is the choice for public places with humidity, high pressure, and high load.



## **Product Design**

To provide you with the standard size of the console

## **KCH-23-A Dimension**

#### Materials

- The host frame adopts 6063-T5
- Aluminum alloy profiles
- Anti-fold plate
- Polyurethane edge sealing
- Acrylic light guide plate
- Cold rolled galvanized steel plate













Address: Lishuiqiao North Road, Changping District, Beijing (Beijing Branch)
Funiu Road, Industrial Cluster Area, Tanghe County, Nanyang City, Henan Province (Factory)
No. 329, Yushan West Road, Panyu District, Guangzhou City, Guangdong Province (Guangzhou Branch)

Service hotline: 4008313600 Phone: 86-010-57204933 Email: bjkesino@126.com Website: www.bjkesino.com