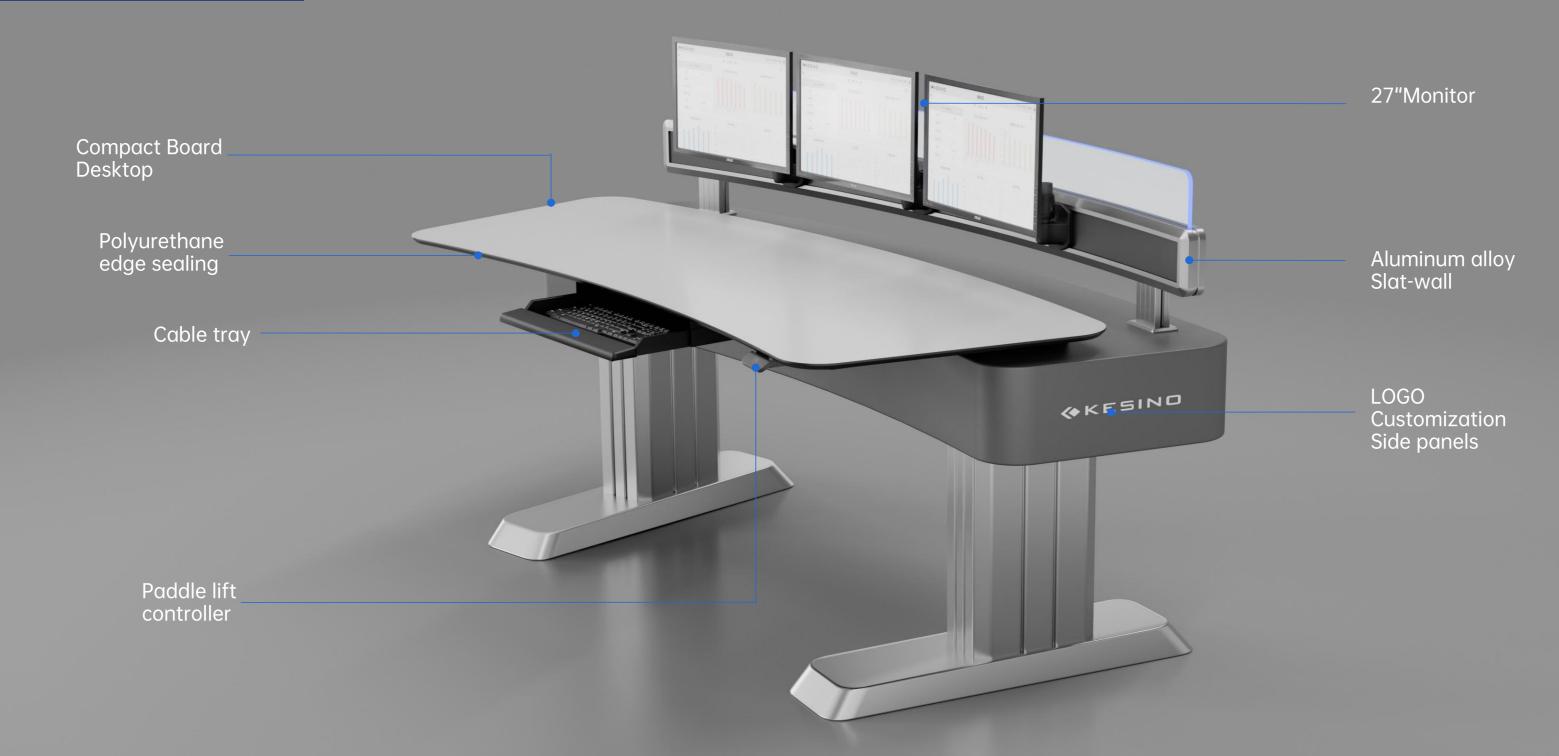

#### **Alternate standing and sitting postures**

The lifting function of the console meets the needs of both sitting and standing work. The lifting design of the table can be raised and lowered synchronously in the front and rear at the same time, or the front and back surfaces can be raised and lowered independently. At the same time, the TV stand also has an independent lifting function to meet the needs of alternating standing and sitting postures and height positions. Adjustment and line of sight requirements, the lifting stroke is <500mm, and the lifting and lowering can be controlled at any time through the control panel to meet personalized operation needs, and can prevent and treat cervical and lumbar spine diseases caused by long periods of sitting. **∜**KESIN□

# Height Adjustable Alternate standing and sitting postures (schematic diagram)

The lifting function of the console meets the needs of both sitting and standing work. The lifting design of the table can be raised and lowered synchronously in the front and rear at the same time, or the front and back surfaces can be raised and lowered independently. At the same time, the TV stand also has an independent lifting function to meet the needs of alternating standing and sitting postures and height positions. Adjustment and line of sight requirements, the lifting stroke is <500mm, and the lifting and lowering can be controlled at any time through the control panel to meet personalized operation needs, and can prevent and treat cervical and lumbar spine diseases caused by long periods of sitting.

SIDE ELEVATION

**Unilateral lifting** 

Top view

/i5Li5 **KESINO** 10

The side panels have a technological and fashionable appearance Logo Customization