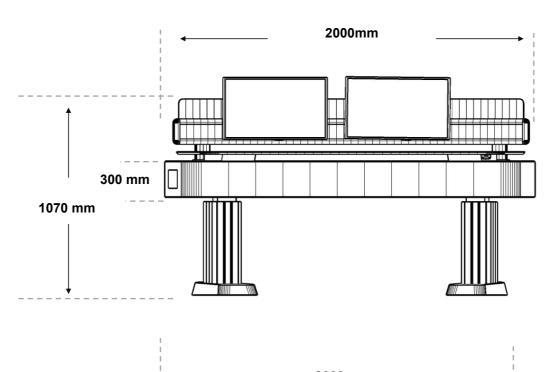

## **Product Design**

To provide you with the standard size of the console

## **KCH-23-A Dimension**