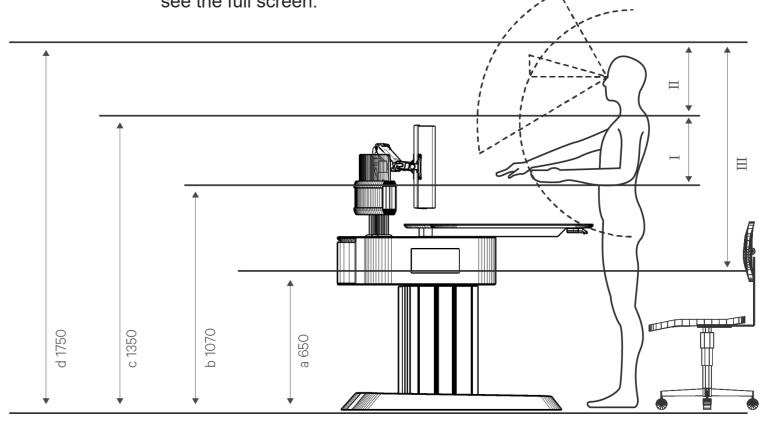

The console provides users with an ideal workspace (for reference only)

- Taking into account the reasonableness of the operator's up and down, left and right sight distances.
- The operating distance is designed according to a reasonable and comfortable distance.
- Help customers analyze the optimal viewing distance for large screens and the reasonable arrangement of consoles to ensure that staff can see the full screen.