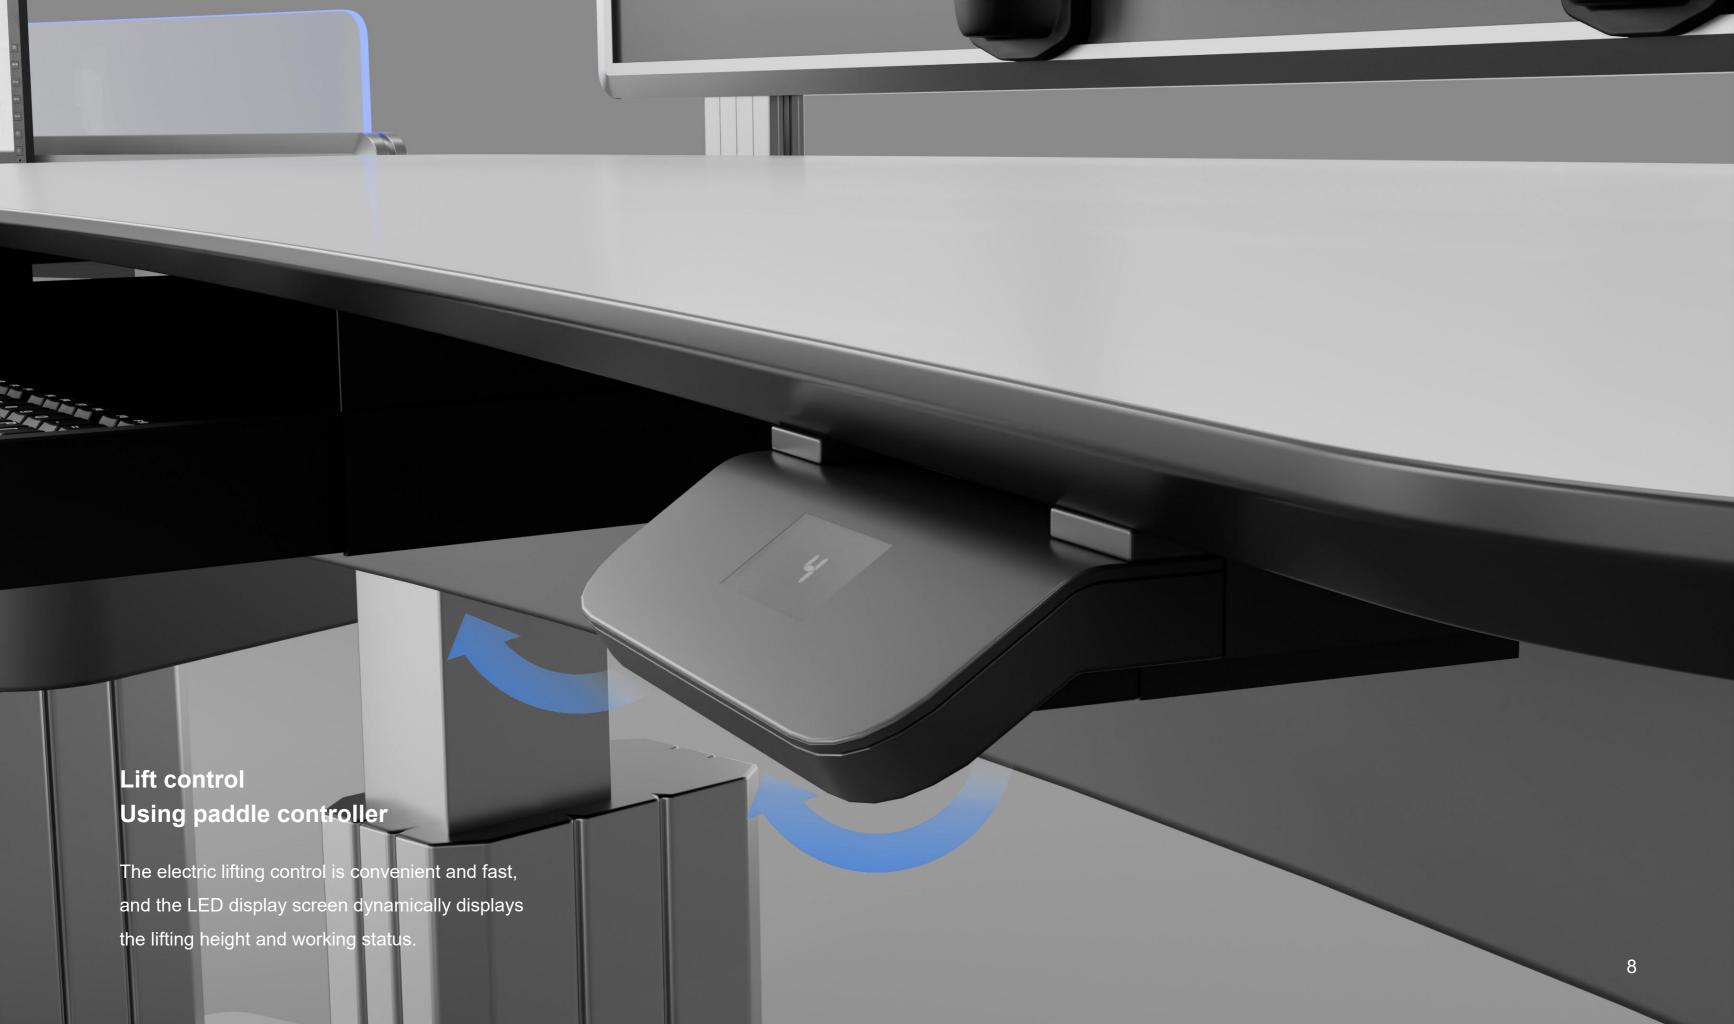

#### **Alternate standing and sitting postures**

The lifting function of the console meets the needs of both sitting and standing work. The lifting design of the table can be raised and lowered synchronously in the front and rear at the same time, or the front and back surfaces can be raised and lowered independently. At the same time, the TV stand also has an independent lifting function to meet the needs of alternating standing and sitting postures and height positions. Adjustment and line of sight requirements, the lifting stroke is <500mm, and the lifting and lowering can be controlled at any time through the control panel to meet personalized operation needs, and can prevent and treat cervical and lumbar spine diseases caused by long periods of sitting. **∜**KESIN□

# Height Adjustable Alternate standing and sitting postures (schematic diagram)

The lifting function of the console meets the needs of both sitting and standing work. The lifting design of the table can be raised and lowered synchronously in the front and rear at the same time, or the front and back surfaces can be raised and lowered independently. At the same time, the TV stand also has an independent lifting function to meet the needs of alternating standing and sitting postures and height positions. Adjustment and line of sight requirements, the lifting stroke is <500mm, and the lifting and lowering can be controlled at any time through the control panel to meet personalized operation needs, and can prevent and treat cervical and lumbar spine diseases caused by long periods of sitting.