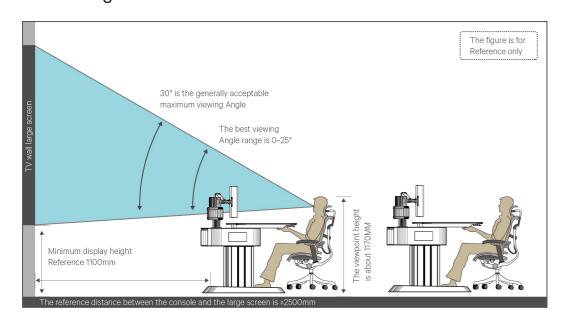

The console provides users with an ideal workspace (for reference only)

- Taking into account the reasonableness of the operator's up and down, left and right sight distances.
- The operating distance is designed according to a reasonable and comfortable distance.
- Help customers analyze the optimal viewing distance for large screens and the reasonable arrangement of consoles to ensure that staff can see the full screen.