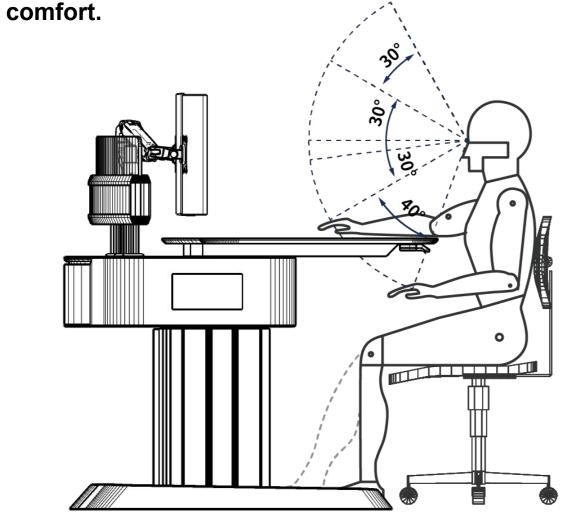

The console provides users with an ideal workspace (for reference only)

- Taking into account the reasonableness of the operator's up and down, left and right sight distances.
- The operating distance is designed according to a reasonable and comfortable distance.
- Help customers analyze the optimal viewing distance for large screens and the reasonable arrangement of consoles to ensure that staff can see the full screen.