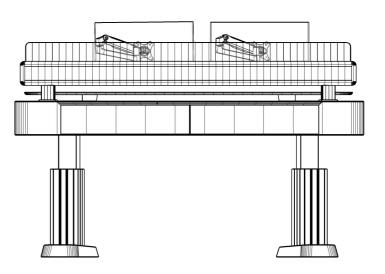

SIDE ELEVATION

**Unilateral lifting** 

Top view

/i5Li5 **KESINO** 10

The side panels have a technological and fashionable appearance Logo Customization