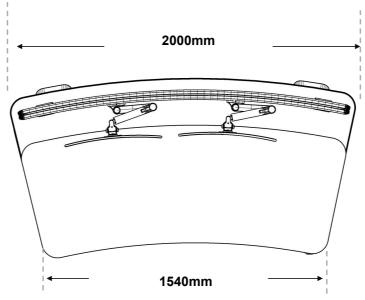

## **Product Design**

To provide you with the standard size of the console

## **KCH-23-A Dimension**