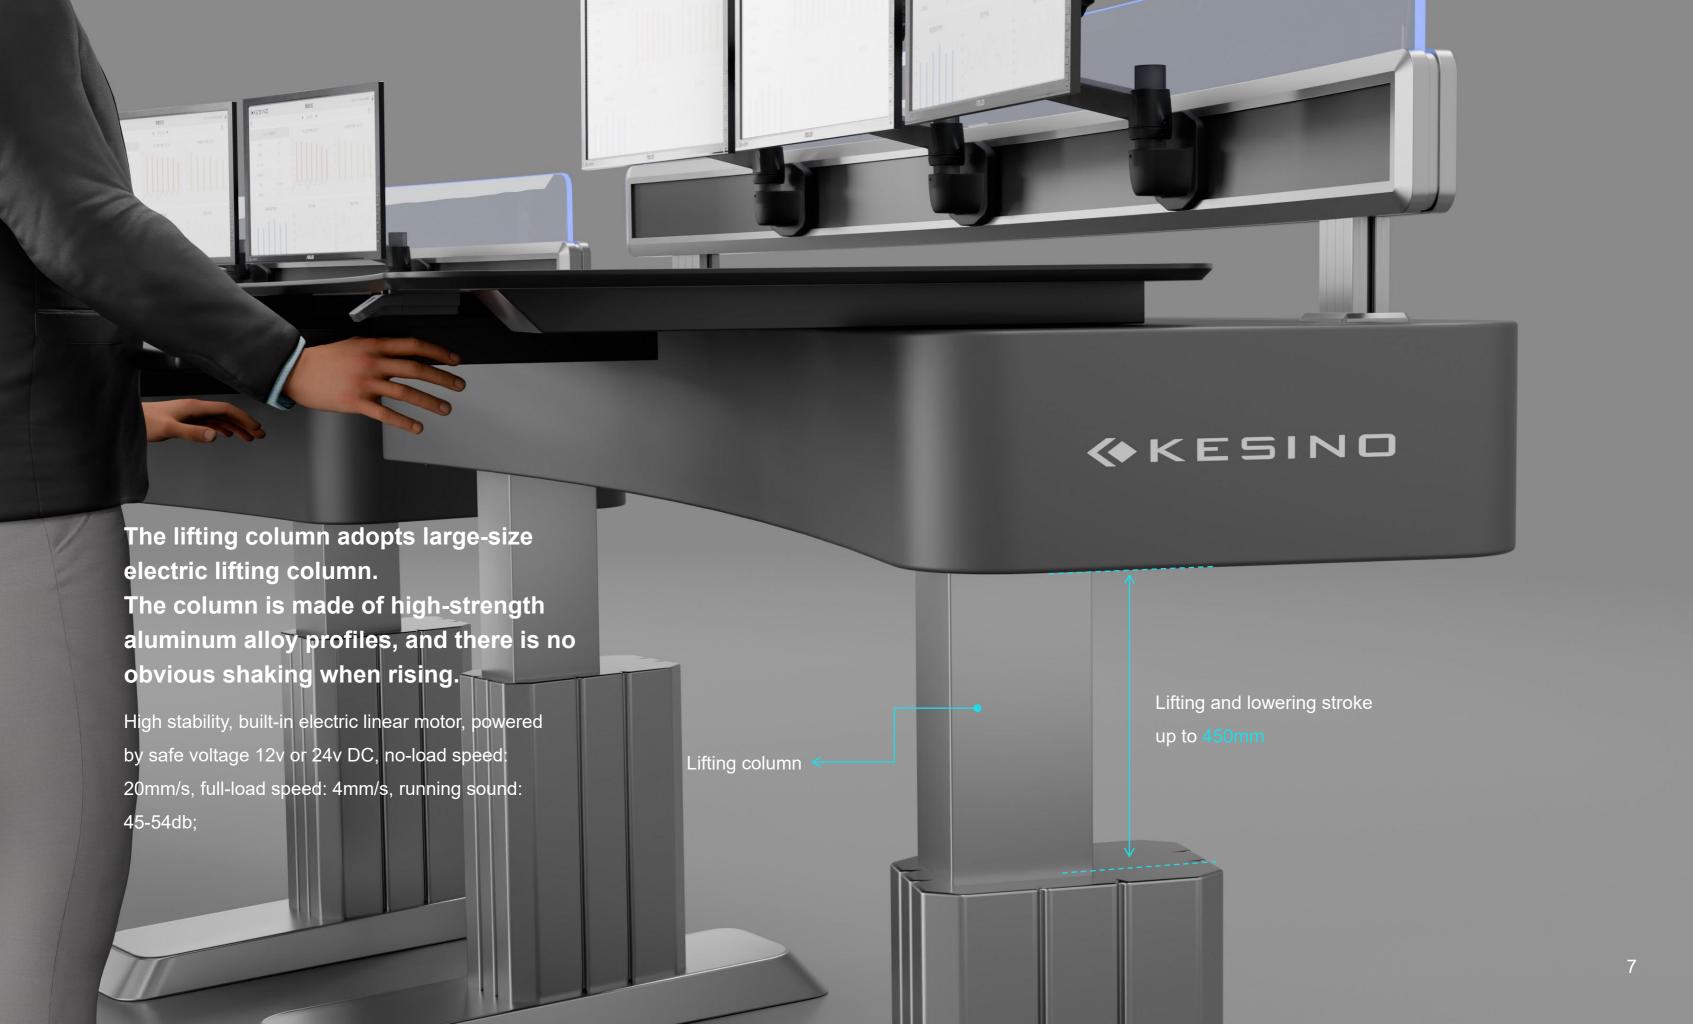

#### **Alternate standing and sitting postures**

The lifting function of the console meets the needs of both sitting and standing work. The lifting design of the table can be raised and lowered synchronously in the front and rear at the same time, or the front and back surfaces can be raised and lowered independently. At the same time, the TV stand also has an independent lifting function to meet the needs of alternating standing and sitting postures and height positions. Adjustment and line of sight requirements, the lifting stroke is <500mm, and the lifting and lowering can be controlled at any time through the control panel to meet personalized operation needs, and can prevent and treat cervical and lumbar spine diseases caused by long periods of sitting. **∜**KESIN□

# Height Adjustable Alternate standing and sitting postures (schematic diagram)

The lifting function of the console meets the needs of both sitting and standing work. The lifting design of the table can be raised and lowered synchronously in the front and rear at the same time, or the front and back surfaces can be raised and lowered independently. At the same time, the TV stand also has an independent lifting function to meet the needs of alternating standing and sitting postures and height positions. Adjustment and line of sight requirements, the lifting stroke is <500mm, and the lifting and lowering can be controlled at any time through the control panel to meet personalized operation needs, and can prevent and treat cervical and lumbar spine diseases caused by long periods of sitting.