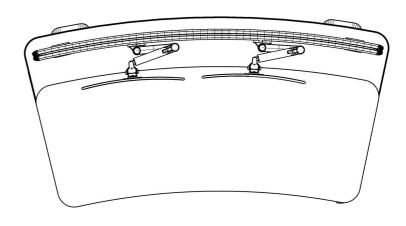

SIDE ELEVATION

**Unilateral lifting** 

Top view

/i5Li5 **KESINO** 10

The side panels have a technological and fashionable appearance Logo Customization