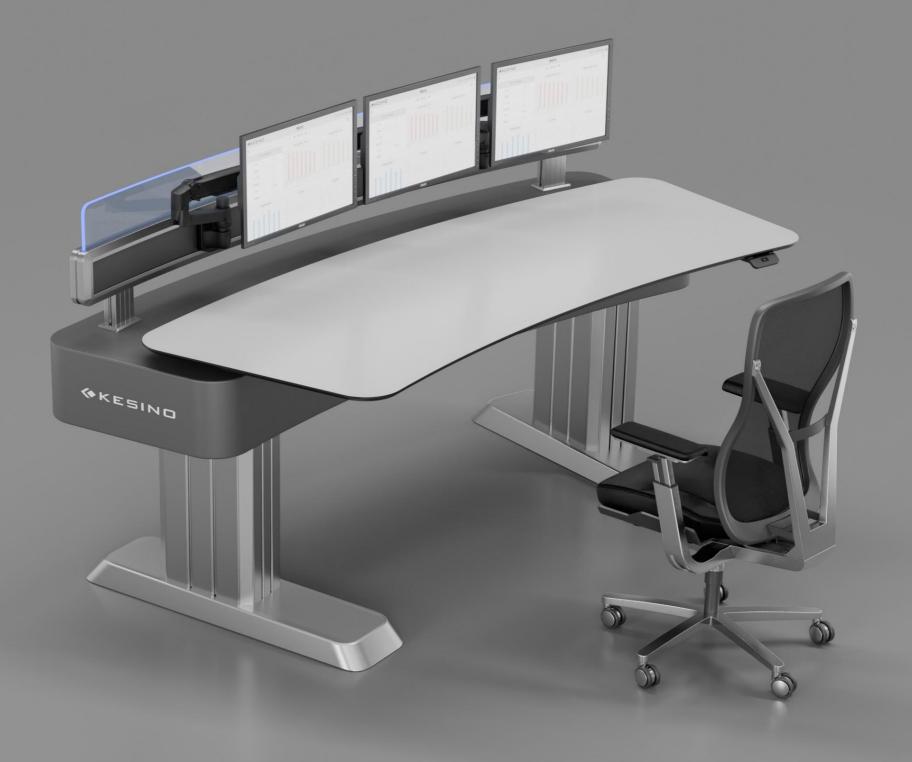

# Professional wiring process Short and smooth cable management system

- 1) Professional wiring channels are set up inside the console to adapt to the overall system environment.
- 2) Sufficient internal space allows for standard, neat, smooth, beautiful, reasonable and safe wiring.
- 3) It has the function of separating strong and weak electricity to avoid mutual interference.
- 4) A standard 19-inch equipment rack is optional internally, which facilitates the installation and wiring arrangement of 19-inch standard equipment.

#### Materials

- The host frame adopts 6063-T5
- Aluminum alloy profiles
- Anti-fold plate
- Polyurethane edge sealing
- Acrylic light guide plate
- Cold rolled galvanized steel plate

Address: Lishuiqiao North Road, Changping District, Beijing (Beijing Branch)
Funiu Road, Industrial Cluster Area, Tanghe County, Nanyang City, Henan Province (Factory)
No. 329, Yushan West Road, Panyu District, Guangzhou City, Guangdong Province (Guangzhou Branch)