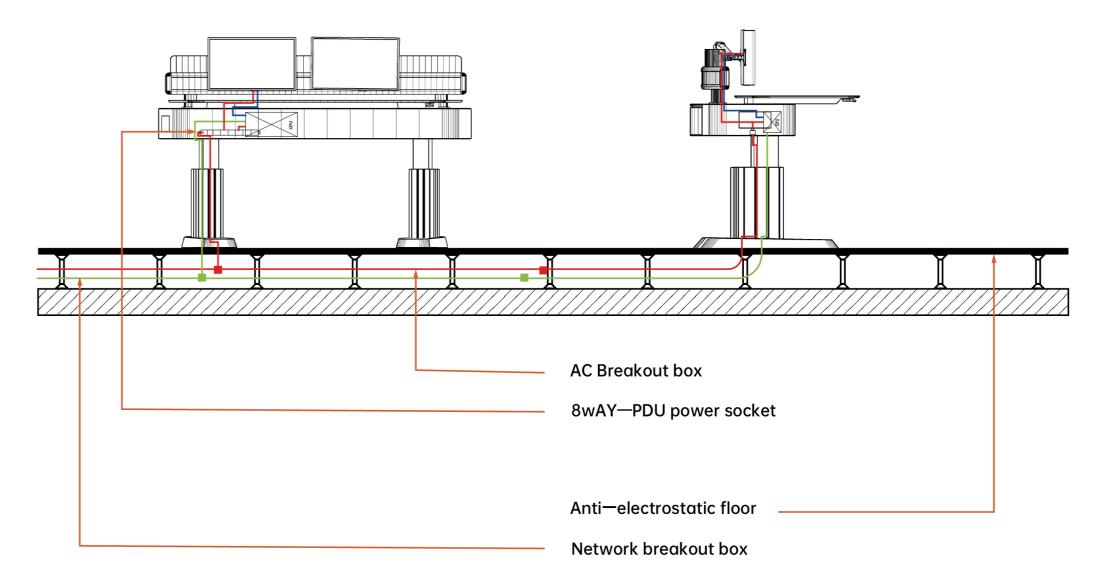

# Professional wiring process Short and smooth cable management system

- 1) Professional wiring channels are set up inside the console to adapt to the overall system environment.
- 2) Sufficient internal space allows for standard, neat, smooth, beautiful, reasonable and safe wiring.
- 3) It has the function of separating strong and weak electricity to avoid mutual interference.
- 4) A standard 19-inch equipment rack is optional internally, which facilitates the installation and wiring arrangement of 19-inch standard equipment.