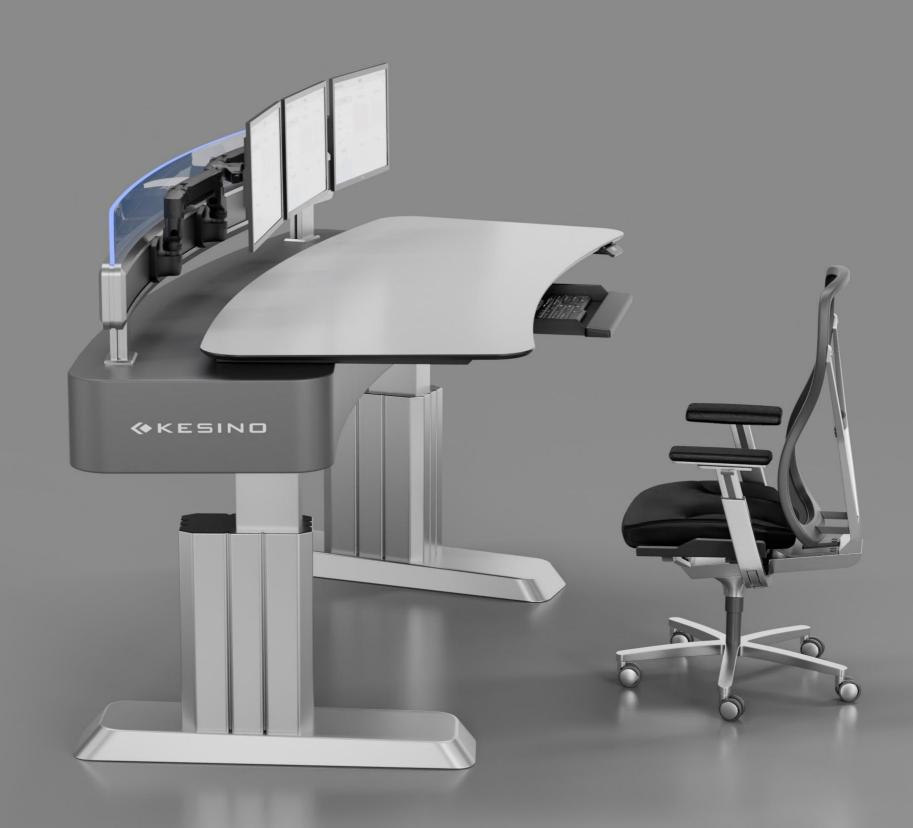

#### **Alternate standing and sitting postures**

The lifting function of the console meets the needs of both sitting and standing work. The lifting design of the table can be raised and lowered synchronously in the front and rear at the same time, or the front and back surfaces can be raised and lowered independently. At the same time, the TV stand also has an independent lifting function to meet the needs of alternating standing and sitting postures and height positions. Adjustment and line of sight requirements, the lifting stroke is <500mm, and the lifting and lowering can be controlled at any time through the control panel to meet personalized operation needs, and can prevent and treat cervical and lumbar spine diseases caused by long periods of sitting. **∜**KESIN□

# Height Adjustable Alternate standing and sitting postures (schematic diagram)

The lifting function of the console meets the needs of both sitting and standing work. The lifting design of the table can be raised and lowered synchronously in the front and rear at the same time, or the front and back surfaces can be raised and lowered independently. At the same time, the TV stand also has an independent lifting function to meet the needs of alternating standing and sitting postures and height positions. Adjustment and line of sight requirements, the lifting stroke is <500mm, and the lifting and lowering can be controlled at any time through the control panel to meet personalized operation needs, and can prevent and treat cervical and lumbar spine diseases caused by long periods of sitting.