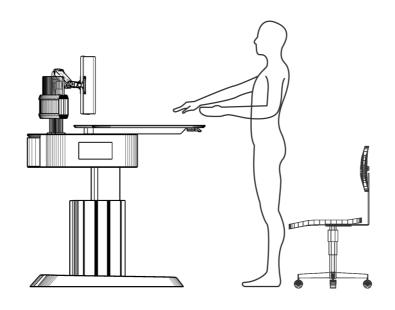

#### **Alternate standing and sitting postures**

The lifting function of the console meets the needs of both sitting and standing work. The lifting design of the table can be raised and lowered synchronously in the front and rear at the same time, or the front and back surfaces can be raised and lowered independently. At the same time, the TV stand also has an independent lifting function to meet the needs of alternating standing and sitting postures and height positions. Adjustment and line of sight requirements, the lifting stroke is <500mm, and the lifting and lowering can be controlled at any time through the control panel to meet personalized operation needs, and can prevent and treat cervical and lumbar spine diseases caused by long periods of sitting. **∜**KESIN□

# Height Adjustable Alternate standing and sitting postures (schematic diagram)

The lifting function of the console meets the needs of both sitting and standing work. The lifting design of the table can be raised and lowered synchronously in the front and rear at the same time, or the front and back surfaces can be raised and lowered independently. At the same time, the TV stand also has an independent lifting function to meet the needs of alternating standing and sitting postures and height positions. Adjustment and line of sight requirements, the lifting stroke is <500mm, and the lifting and lowering can be controlled at any time through the control panel to meet personalized operation needs, and can prevent and treat cervical and lumbar spine diseases caused by long periods of sitting.