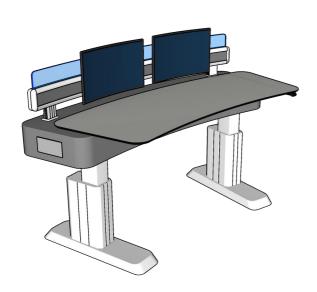

# KCH-23-A

CONTROL ROOM CONSOLE PROVIDER

# Visually ergonomic design Efficient and comfortable office

Kesino applies ergonomics to optimize the equipment and functions based on the basic functions and performance of the original design of the console based on the range of movements and activities of the staff, the physiological structure of the human body, psychological conditions, ways of thinking, etc. It makes workers very convenient and comfortable both in visiting and using.