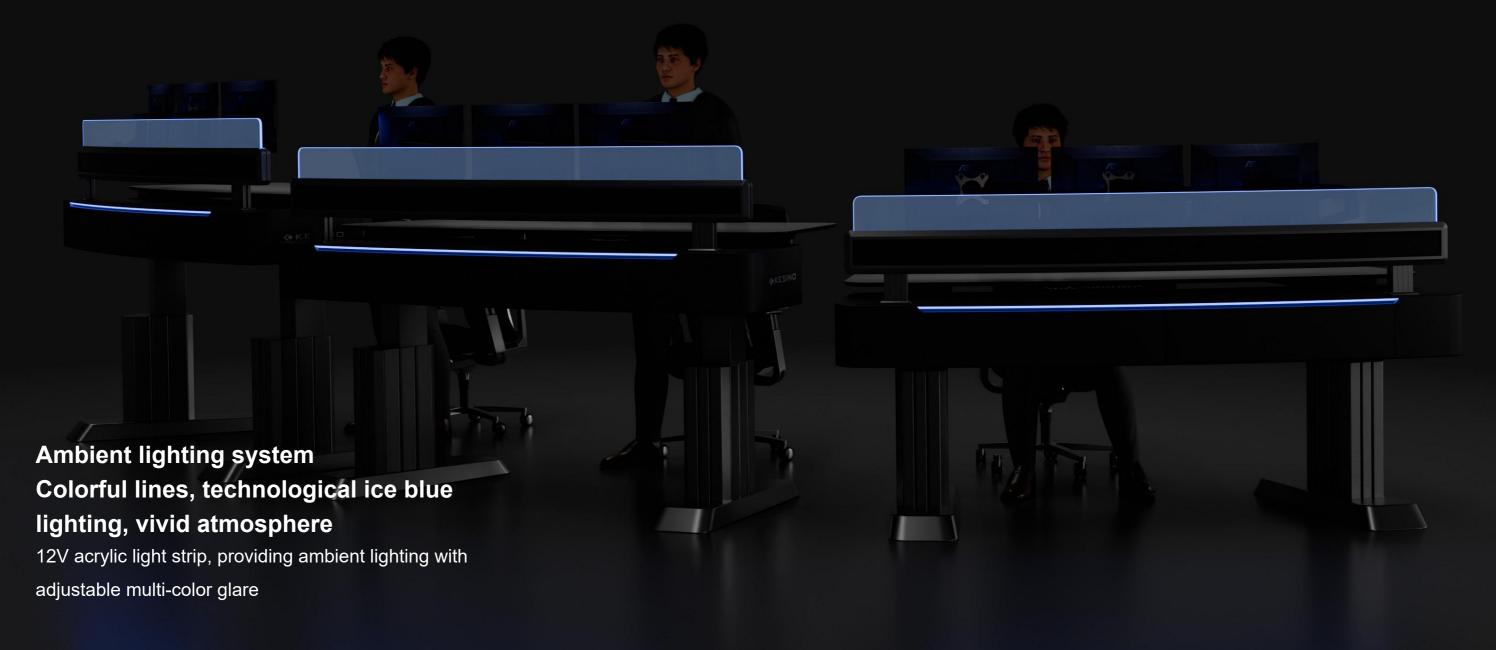

he lifting design of the table can be raised and lowered synchronously in the front and rear at the same time, or the front and back surfaces can be raised and lowered independently. At the same time, the TV stand also has an independent lifting function to meet the needs of alternating standing and sitting postures and height positions. Adjustment and line of sight requirements, the lifting stroke is <500mm, and the lifting and lowering can be controlled at any time through the control panel to meet personalized operation needs, and can prevent and treat cervical and lumbar spine diseases caused by long periods of sitting.



SIDE ELEVATION



**Unilateral lifting** 



Top view



/i5Li5 **KESINO** 10

The side panels have a technological and fashionable appearance Logo Customization









# Professional wiring process Short and smooth cable management system

- 1) Professional wiring channels are set up inside the console to adapt to the overall system environment.
- 2) Sufficient internal space allows for standard, neat, smooth, beautiful, reasonable and safe wiring.
- 3) It has the function of separating strong and weak electricity to avoid mutual interference.
- 4) A standard 19-inch equipment rack is optional internally, which facilitates the installation and wiring arrangement of 19-inch standard equipment.



# Mold design Free layout

Flexible change of console placement



#### Materials:

## Structural member:

The structural parts of the table body are made of high-quality cold-rolled galvanized steel sheets with a thickness of 2.0mm. They adopt environmenta