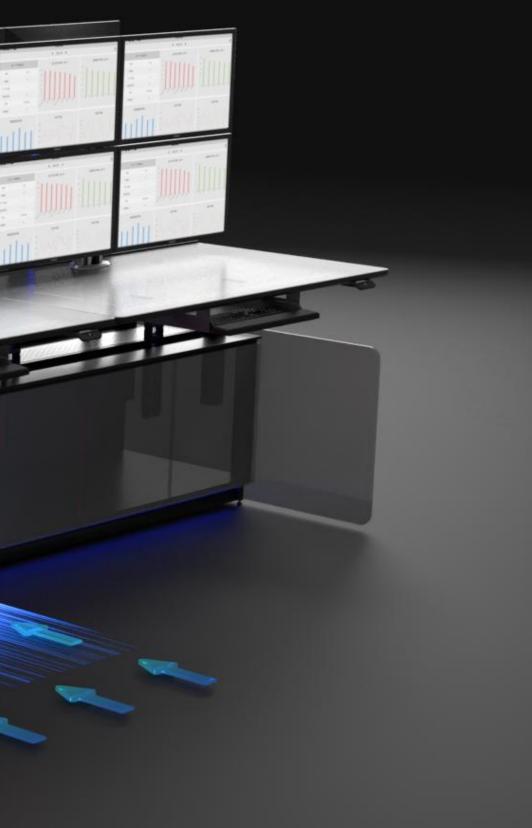

# Connected base cabinet space Large installation space for easy maintenance

The 680mm base cabinet space can accommodate 1-2 small mainframes.

# multifunctional slot Axial fans can be added to enhance heat dissipation performance

1

Strengthen the heat dissipation capacity of the device and improve stability, with built-in multi-function slot Wire trough to avoid confusion of power cords and signals, making the countertop untidy.