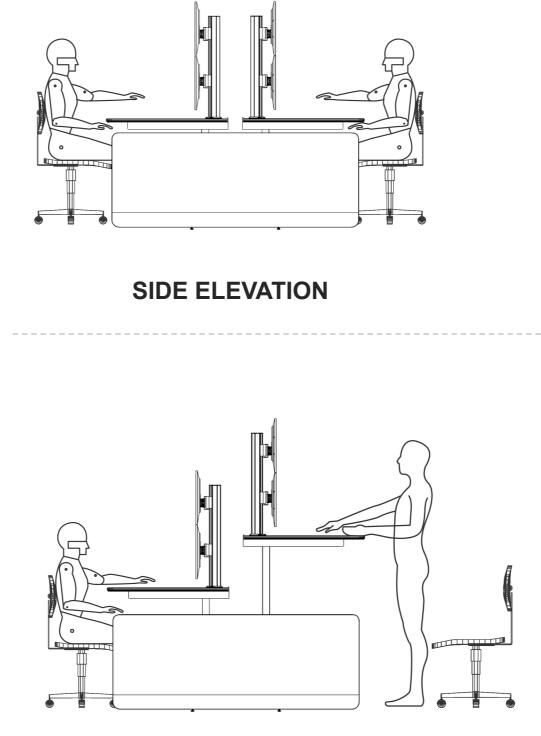

# Lift function Alternate standing and sitting postures

The lifting function of the console meets the needs of both sitting and standing work. The lifting design of the table can be raised and lowered synchronously in the front and rear at the same time, or the front and back surfaces can be raised and lowered independently. At the same time, the TV stand also has an independent lifting function to meet the needs of alternating standing and sitting postures and height positions. Adjustment and line of sight requirements, the lifting stroke is <500mm, and the lifting and lowering can be controlled at any time through the control panel to meet personalized operation needs, and can prevent and treat cervical and lumbar spine diseases caused by long periods of sitting.

# Lift function Alternate standing and sitting postures (schematic diagram)

The lifting function of the console meets the needs of both sitting and standing work. The lifting design of the table can be raised and lowered synchronously in the front and rear at the same time, or the front and back surfaces can be raised and lowered independently. At the same time, the TV stand also has an independent lifting function to meet the needs of alternating standing and sitting postures and height positions. Adjustment and line of sight requirements, the lifting stroke is <500mm, and the lifting and lowering can be controlled at any time through the control panel to meet personalized operation needs, and can prevent and treat cervical and lumbar spine diseases caused by long periods of sitting.

**Unilateral lifting** 

## Top view

**Double lift** 