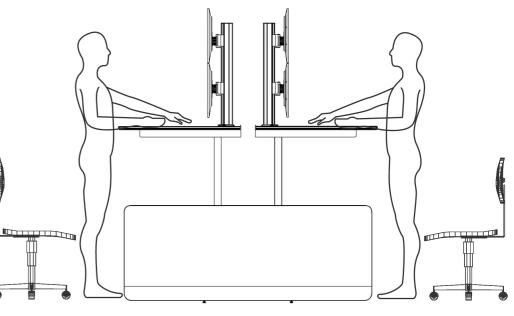

## Visually ergonomic design Efficient and comfortable office

Kesino applies ergonomics to optimize the equipment and functions based on the basic functions and performance of the original design of the console based on the range of movements and activities of the staff, the physiological structure of the human body, psychological conditions, ways of thinking, etc. It makes workers very convenient and comfortable both in visiting and using.

# ၜ

Kesino follows world-recognized standards and fully considers factors such as viewing distance, viewing angle, equipment, etc., to achieve the perfect unity of engineering, medicine, and design, and achieve better

- Taking into account the reasonableness of the operator's up and down, left and right sight distances.
- The operating distance is designed according to a reasonable and comfortable distance.
- Help customers analyze the optimal viewing distance for large screens and the reasonable arrangement of consoles to ensure that staff can see the full screen.

The console provides users with an ideal workspace (for reference only)