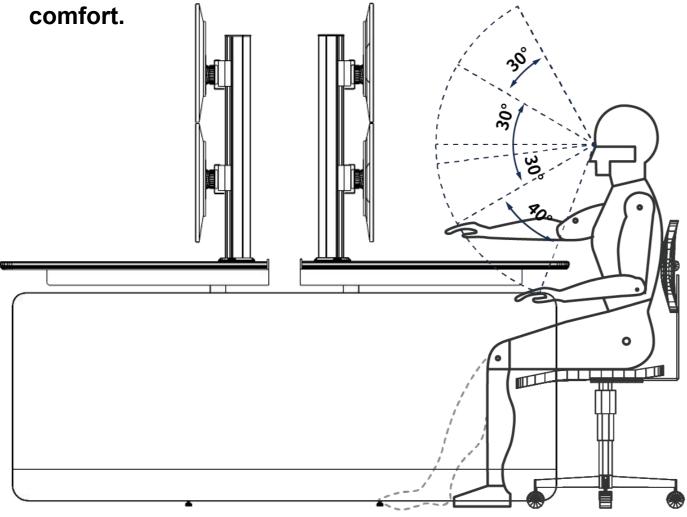

## Visually ergonomic design Efficient and comfortable office

Kesino applies ergonomics to optimize the equipment and functions based on the basic functions and performance of the original design of the console based on the range of movements and activities of the staff, the physiological structure of the human body, psychological conditions, ways of thinking, etc. It makes workers very convenient and comfortable both in visiting and using.

# ၜ

Kesino follows world-recognized standards and fully considers factors such as viewing distance, viewing angle, equipment, etc., to achieve the perfect unity of engineering, medicine, and design, and achieve better

- Taking into account the reasonableness of the operator's up and down, left and right sight distances.
- The operating distance is designed according to a reasonable and comfortable distance.
- Help customers analyze the optimal viewing distance for large screens and the reasonable arrangement of consoles to ensure that staff can see the full screen.