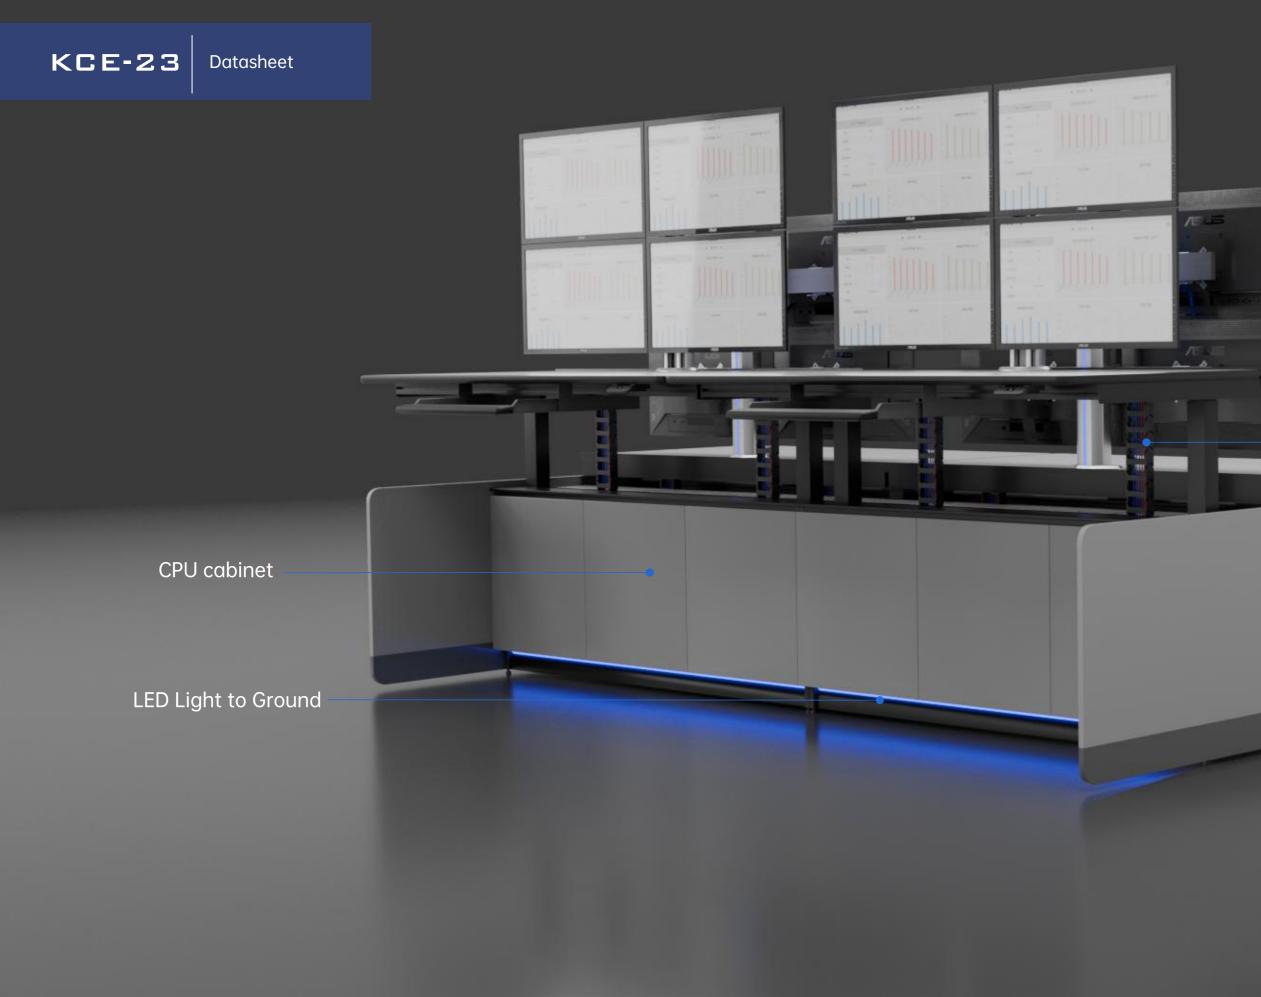

> Cable routing drag chain

Ambient lighting system Anti-collision design for legs and anti-kick function, making legs more comfortable

Colorful lines, technological ice blue lighting, vivid atmosphere 12V acrylic light strip, providing ambient lighting with adjustable multi-color glare

# Connected base cabinet space Large installation space for easy maintenance

The 680mm base cabinet space can accommodate 1-2 small mainframes.