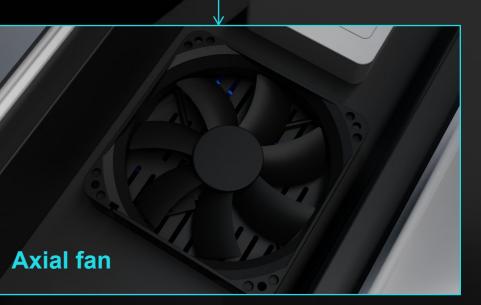

# multifunctional slot Axial fans can be added to enhance heat dissipation performance

1

Strengthen the heat dissipation capacity of the device and improve stability, with built-in multi-function slot Wire trough to avoid confusion of power cords and signals, making the countertop untidy.