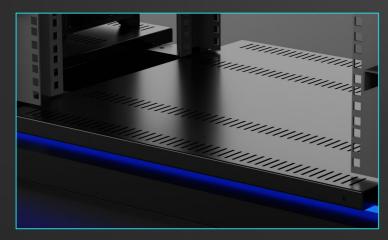

> Cable routing drag chain

Ambient lighting system Anti-collision design for legs and anti-kick function, making legs more comfortable

Colorful lines, technological ice blue lighting, vivid atmosphere 12V acrylic light strip, providing ambient lighting with adjustable multi-color glare

E0 Environmental HPL decorative panel

.....

总深度: 1800mm

各新贡类型总护数

×123

1 2022-05 1

BIESPER·EISA

深度: 850mm