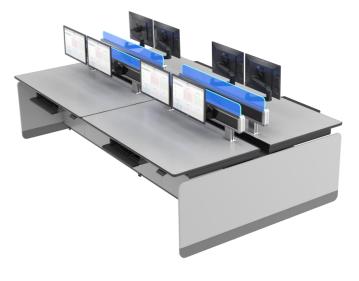

## Visually ergonomic design Efficient and comfortable office

Kesino applies ergonomics to optimize the equipment and functions based on the basic functions and performance of the original design of the console based on the range of movements and activities of the staff, the physiological structure of the human body, psychological conditions, ways of thinking, etc. It makes workers very convenient and comfortable both in visiting and using.

The console provides users with an ideal workspace (for reference only)