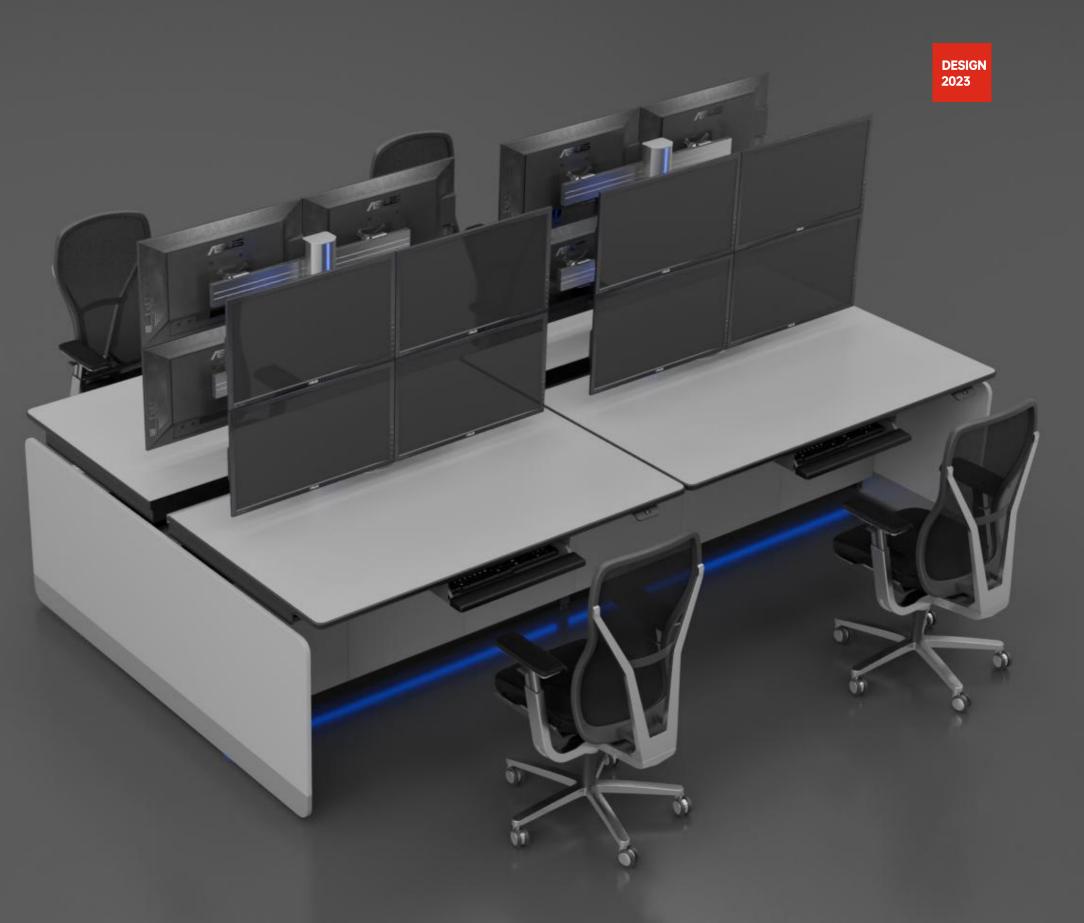

# KCE-23-D

CONTROL ROOM CONSOLE PROVIDER

Beijing Kesino Engineering Technology Co., Ltd 1

E0 Environmental HPL decorative panel

Polyurethane edge sealing

Cable tray

Paddle lift controller

#### 27"Moitors

#### Aluminum alloy multi-screen Stand

#### LOGO Customization Side panels

# Cable drag chain

LOGO Customization Side panels

# Various Slat-wall to choose Free matching

> Cable routing drag chain

Ambient lighting system Anti-collision design for legs and anti-kick function, making legs more comfortable

Colorful lines, technological ice blue lighting, vivid atmosphere 12V acrylic light strip, providing ambient lighting with adjustable multi-color glare