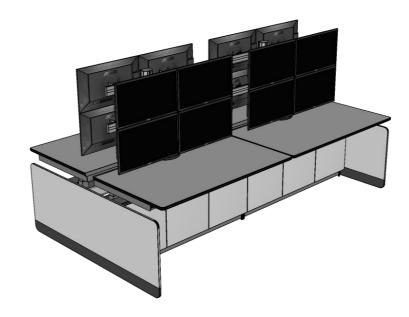

# Product design

To provide you with the standard size of the console

## KCE-23-D Dimension

- Materials
- The host frame adopts 6063-T5
- Aluminum alloy profiles
- E0 Environmental HPL decorative panel
- Polyurethane edge sealing
- Acrylic light guide plate
- Cold rolled galvanized steel plate

| W    | D   | Model  | UP     |
|------|-----|--------|--------|
| 1500 | 680 | Linear | 1 unit |

Address: Lishuiqiao North Road, Changping District, Beijing (Beijing Branch) Funiu Road, Industrial Cluster Area, Tanghe County, Nanyang City, Henan Province (Factory) No. 329, Yushan West Road, Panyu District, Guangzhou City, Guangdong Province (Guangzhou Branch)