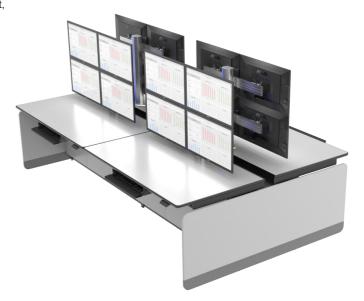

# Lift function Alternate standing and sitting postures

The lifting function of the console meets the needs of both sitting and standing work. The lifting design of the table can be raised and lowered synchronously in the front and rear at the same time, or the front and back surfaces can be raised and lowered independently. At the same time, the TV stand also has an independent lifting function to meet the needs of alternating standing and sitting postures and height positions. Adjustment and line of sight requirements, the lifting stroke is <500mm, and the lifting and lowering can be controlled at any time through the control panel to meet personalized operation needs, and can prevent and treat cervical and lumbar spine diseases caused by long periods of sitting.

# Lift function Alternate standing and sitting postures (schematic diagram)

The lifting function of the console meets the needs of both sitting and standing work. The lifting design of the table can be raised and lowered synchronously in the front and rear at the same time, or the front and back surfaces can be raised and lowered independently. At the same time, the TV stand also has an independent lifting function to meet the needs of alternating standing and sitting postures and height positions. Adjustment and line of sight requirements, the lifting stroke is <500mm, and the lifting and lowering can be controlled at any time through the control panel to meet personalized operation needs, and can prevent and treat cervical and lumbar spine diseases caused by long periods of sitting.