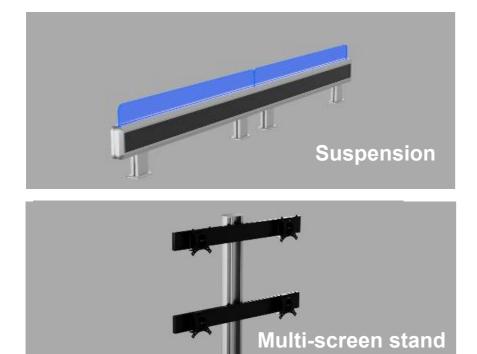

# Various Slat-wall to choose Free matching

## Suspension Slat-wall

01

Movable and smart combination, flexible layout, High strength aluminum profile frame Colorful lines, colorful lights variable Luminous pattern on the side panel, exclusive appearance, showing nobility

#### Multi-screen stand

03

Movable and smart combination, flexible layout, High strength aluminum profile frame Colorful lines, colorful lights variable Luminous pattern on the side panel, exclusive appearance, showing nobility