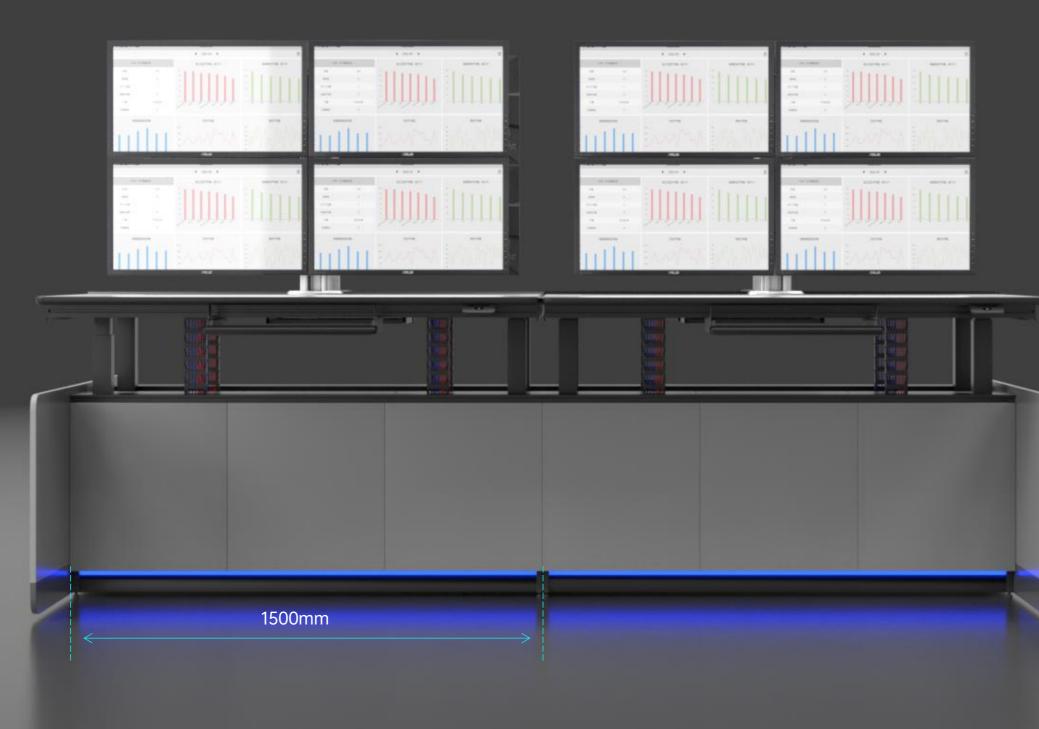

making legs more comfortable

Colorful lines, technological ice blue lighting, vivid atmosphere 12V acrylic light strip, providing ambient lighting with adjustable multi-color glare





E0 Environmental HPL decorative panel

.....

总深度: 1800mm

各新贡类型总护数

×123

1 2022-05 1

BIESPER·EISA

深度: 850mm

TE

北京科思诺工程技术有限公司 12

SI2-5
BIZEPYE R5\*

一相合面长度: 1500mm

# multifunctional slot Axial fans can be added to enhance heat dissipation performance

1

Strengthen the heat dissipation capacity of the device and improve stability, with built-in multi-function slot Wire trough to avoid confusion of power cords and signals, making the countertop untidy.



# Connected base cabinet space Large installation space for easy maintenance

The 680mm base cabinet space can accommodate 1-2 small mainframes.



# Ş

# Professional wiring process Short and smooth cable management system

1) Professional wiring channels are set up inside the console to adapt to the overall system environment.

2) Sufficient internal space allows for standard, neat, smooth, beautiful, reasonable and safe wiring. 3) It has the function of separating strong and weak electricity to avoid mutual interference.

4) A standard 19-inch equipment rack is optional internally, which facilitates the installation and wiring arrangement of 19-inch standard equipment.





# cooling system Natural air cooling system to improve efficiency

The console forms a heat exchange between the inside of the console and the outside air through the bottom air inlet and the top exhaust hole. The heat of the equipment inside the frame is disc