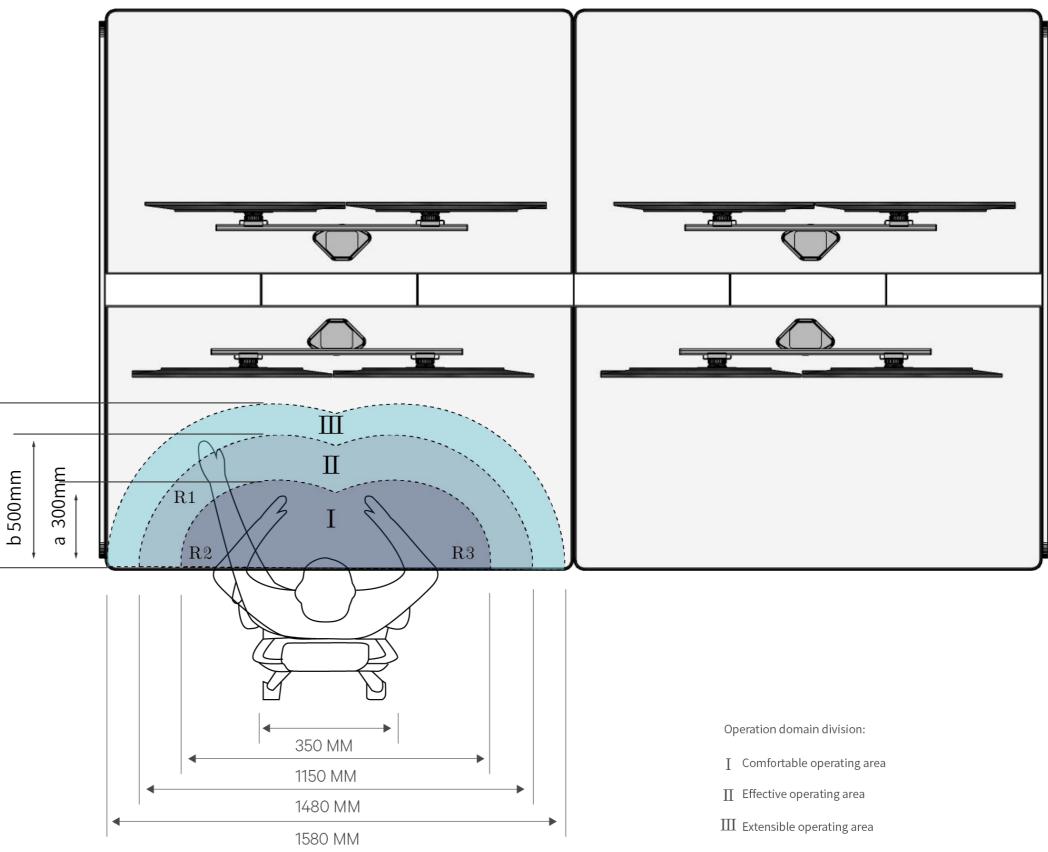

## Visually ergonomic design Efficient and comfortable office

Kesino applies ergonomics to optimize the equipment and functions based on the basic functions and performance of the original design of the console based on the range of movements and activities of the staff, the physiological structure of the human body, psychological conditions, ways of thinking, etc. It makes workers very convenient and comfortable both in visiting and using.

# ၜ

Kesino follows world-recognized standards and fully considers factors such as viewing distance, viewing angle, equipment, etc., to achieve the perfect unity of engineering, medicine, and design, and achieve better

- Taking into account the reasonableness of the operator's up and down, left and right sight distances.
- The operating distance is designed according to a reasonable and comfortable distance.
- Help customers analyze the optimal viewing distance for large screens and the reasonable arrangement of consoles to ensure that staff can see the full screen.

The console provides users with an ideal workspace (for reference only)