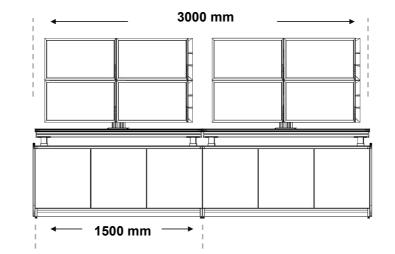

# Product design

To provide you with the standard size of the console

## KCE-23-D Dimension

- Materials
- The host frame adopts 6063-T5
- Aluminum alloy profiles
- E0 Environmental HPL decorative panel
- Polyurethane edge sealing
- Acrylic light guide plate
- Cold rolled galvanized steel plate

| W    | D   | Model  | UP     |
|------|-----|--------|--------|
| 1500 | 680 | Linear | 1 unit |

Address: Lishuiqiao North Road, Changping District, Beijing (Beijing Branch) Funiu Road, Industrial Cluster Area, Tanghe County, Nanyang City, Henan Province (Factory) No. 329, Yushan West Road, Panyu District, Guangzhou City, Guangdong Province (Guangzhou Branch)