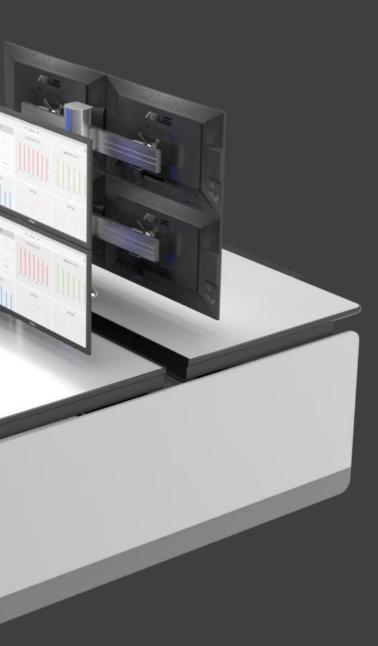

resistance, never rust, and a lifespan of 20 years without deformation.

# OSB:

OSB board is a directional structural board processed from small-diameter lumber, thinning wood, wood core and other raw materials. It has the following characteristics:

 Good stability: The material is uniform and will not expand or contract significantly when exposed to heat or cold, so the stability is relatively strong.
Long service life: not easy to deform, crack, etc., and has a long service life.

3. Green and environmentally friendly: European pine board is very environmentally friendly, has almost zero formaldehyde, is harmless to the human body, and improves the safety of life.

4. Strong waterproof and moisture-proof ability: it will not cause deformation, cracking, etc. due to water or moisture.



# Product design

To provide you with the standard size of the console

## KCE-23-D Dimension

- Materials
- The host frame adopts 6063-T5
- Aluminum alloy profiles
- E0 Environmental HPL decorative panel
- Polyurethane edge sealing
- Acrylic light guide plate
- Cold rolled galvanized steel plate

| W    | D   | Model  | UP     |
|------|-----|--------|--------|
| 1500 | 680 | Linear | 1 unit |











Address: Lishuiqiao North Road, Changping District, Beijing (Beijing Branch) Funiu Road, Industrial Cluster Area, Tanghe County, Nanyang City, Henan Province (Factory) No. 329, Yushan West Road, Panyu District, Guangzhou City, Guangdong Province (Guangzhou Branch)

Service hotline: 4008313600 Phone: 86-010-57204933 Email: bjkesino@126.com Website: www.bjkesino.com