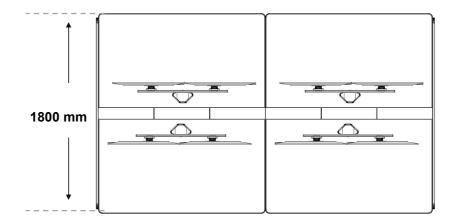

# Product design

To provide you with the standard size of the console

## KCE-23-D Dimension

- Materials
- The host frame adopts 6063-T5
- Aluminum alloy profiles
- E0 Environmental HPL decorative panel
- Polyurethane edge sealing
- Acrylic light guide plate
- Cold rolled galvanized steel plate