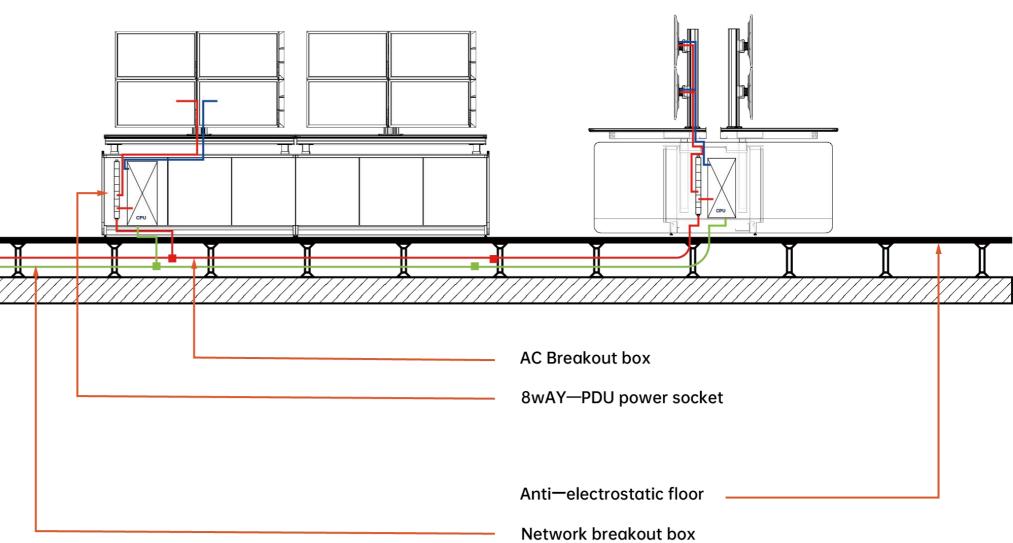

# Professional wiring process Short and smooth cable management system

1) Professional wiring channels are set up inside the console to adapt to the overall system environment.

2) Sufficient internal space allows for standard, neat, smooth, beautiful, reasonable and safe wiring. 3) It has the function of separating strong and weak electricity to avoid mutual interference.

4) A standard 19-inch equipment rack is optional internally, which facilitates the installation and wiring arrangement of 19-inch standard equipment.