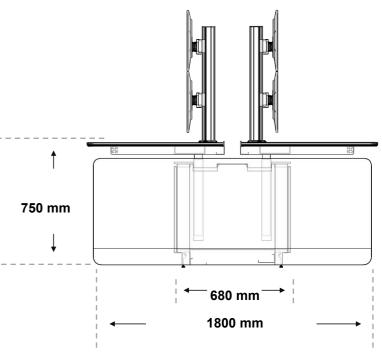

High stability, built-in electric linear motor, powered by safe voltage 12v or 24v DC, no-load speed: 20mm/s, full-load speed: 4mm/s, running sound: 45-54db;

Lifting and lowering stroke up to 450mm

Original height of table above ground 750mm

# Connected base cabinet space Large installation space for easy maintenance

The 680mm base cabinet space can accommodate 1-2 small mainframes.

| W    | D   | Model  | UP     |
|------|-----|--------|--------|
| 1500 | 680 | Linear | 1 unit |

Address: Lishuiqiao North Road, Changping District, Beijing (Beijing Branch) Funiu Road, Industrial Cluster Area, Tanghe County, Nanyang City, Henan Province (Factory) No. 329, Yushan West Road, Panyu District, Guangzhou City, Guangdong Province (Guangzhou Branch)