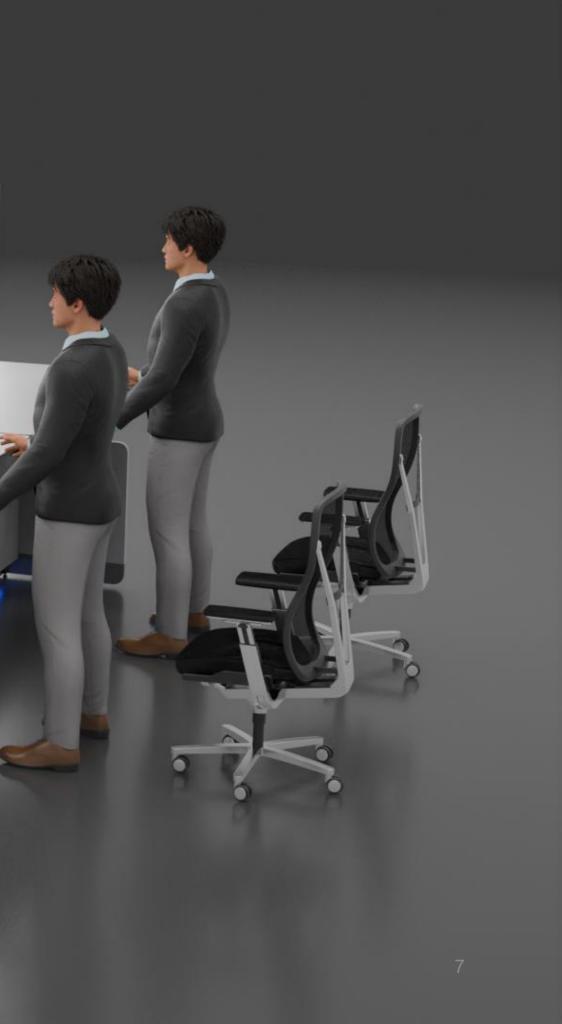

# Lift function Alternate standing and sitting postures

The lifting function of the console meets the needs of both sitting and standing work. The lifting design of the table can be raised and lowered synchronously in the front and rear at the same time, or the front and back surfaces can be raised and lowered independently. At the same time, the TV stand also has an independent lifting function to meet the needs of alternating standing and sitting postures and height positions. Adjustment and line of sight requirements, the lifting stroke is <500mm, and the lifting and lowering can be controlled at any time through the control panel to meet personalized operation needs, and can prevent and treat cervical and lumbar spine diseases caused by long periods of sitting.

# Lift function Alternate standing and sitting postures (schematic diagram)

The lifting function of the console meets the needs of both sitting and standing work. The lifting design of the table can be raised and lowered synchronously in the front and rear at the same time, or the front and back surfaces can be raised and lowered independently. At the same time, the TV stand also has an independent lifting function to meet the needs of alternating standing and sitting postures and height positions. Adjustment and line of sight requirements, the lifting stroke is <500mm, and the lifting and lowering can be controlled at any time through the control panel to meet personalized operation needs, and can prevent and treat cervical and lumbar spine diseases caused by long periods of sitting.