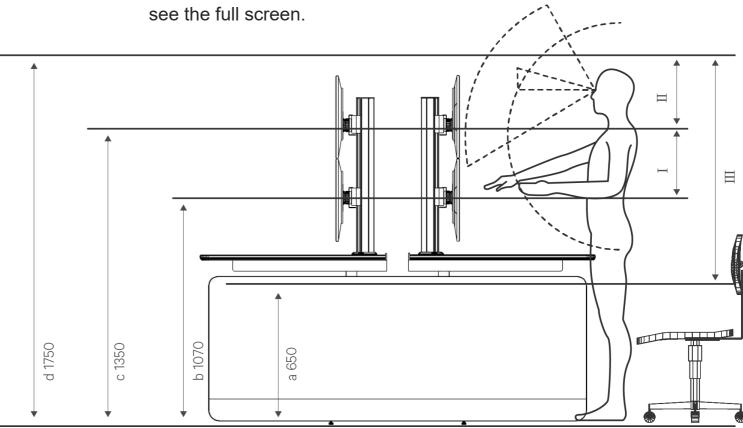

- Taking into account the reasonableness of the operator's up and down, left and right sight distances.
- The operating distance is designed according to a reasonable and comfortable distance.
- Help customers analyze the optimal viewing distance for large screens and the reasonable arrangement of consoles to ensure that staff can see the full screen.

The console provides users with an ideal workspace (for reference only)