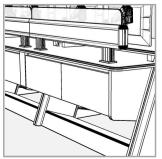

## Bottom cabinet space Large size installation space, easy maintenance

The bottom cabinet of the mainframe is composed of aluminum profile and steel plate, which can accommodate 1 standard small mainframe.

Bottom cabinet size: L 450x W 550x H 215mm