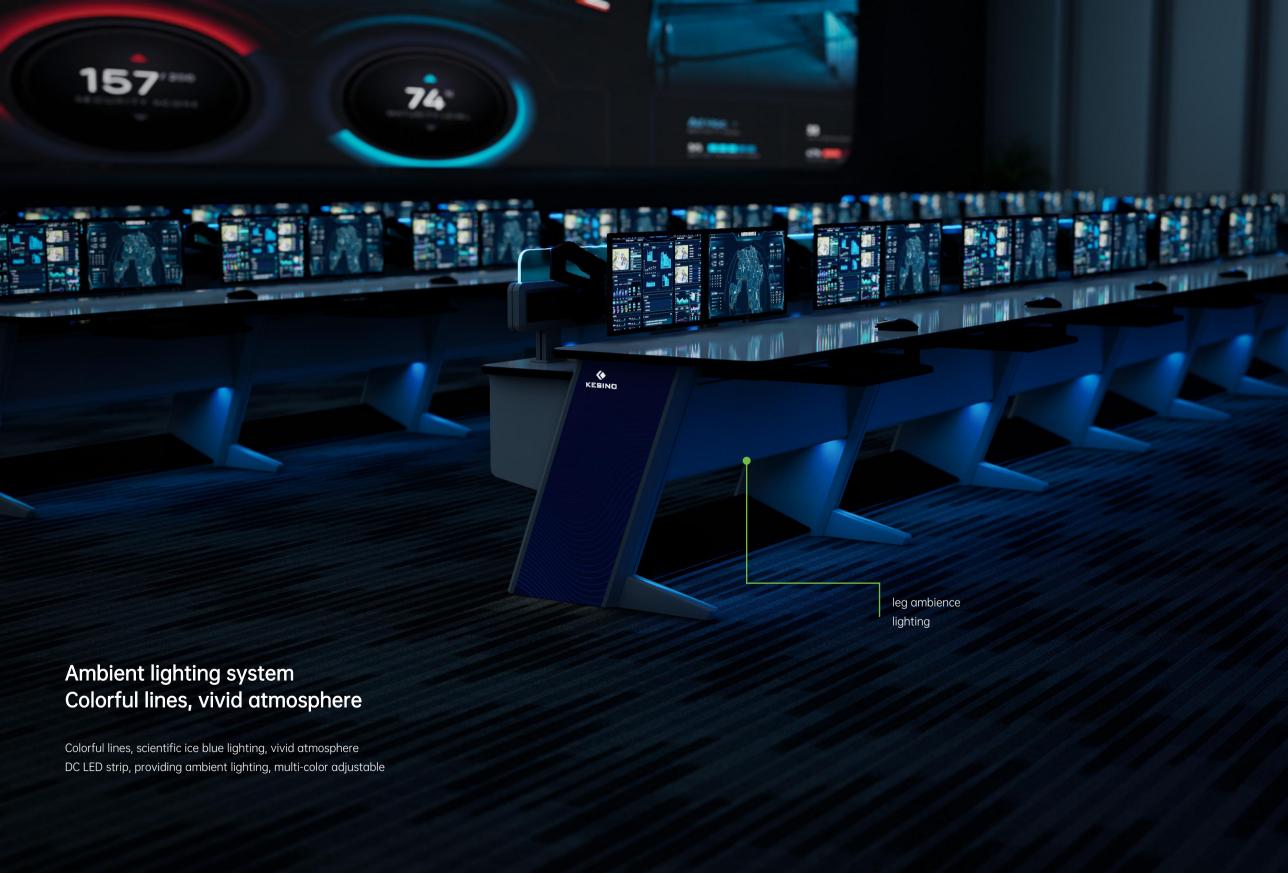

## Exclusive custom brand image pattern

Colorful lines, scientific ice blue lighting, vivid atmosphere

DC LED strips provide ambient lighting, multi-color adjustable

Follow the world recognized standards, fully consider the sight distance, perspective, equipment and other factors, to achieve the perfect unity of engineering, medicine, design, with better comfort.