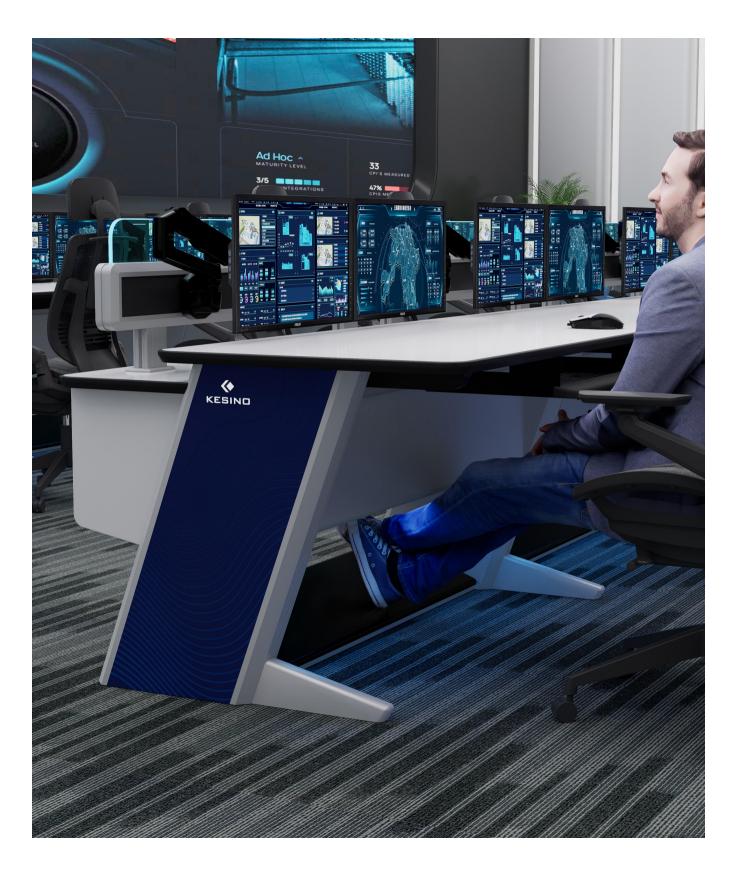

user-friendly product design, simpler use Integration of the overall convenient functions into one, suitable for use in various fields, dedicated to public security, smart city, airport, transportation, More than 180 industrial fields such as petrochemical industry, electric power, finance, radio and television, communication, government and new energy.











S CEIJI

Front View Rear View





### FEATURES & OPTIONS OF THE SIMPLICITY

- Aluminum slat wall
- 2 Side panels can be custom Logo
- OSB Worksurface

- 4 Led light to Ground
- **5** Foot care

- 6 Luminous acrylic
- Convenient drawer type cabinet body

## Exclusive custom brand image pattern

Colorful lines, scientific ice blue lighting, vivid atmosphere

DC LED strips provide ambient lighting, multi-color adjustable











Follow the world recognized standards, fully consider the sight distance, perspective, equipment and other factors, to achieve the perfect unity of engineering, medicine, design, with better comfort.

Considering the rationality of the distance between the operator's upper and lower, left and right sight lines.

Operating distance, designed according to reasonable comfort distance.

Help customers analyze the best viewing distance for large screens and reasonable arrangement of consoles to ensure that staff can see the full screen.



Console provides ideal workspace for users (FYI only)



## Bottom cabinet space Large size installation space, easy maintenance

The bottom cabinet of the mainframe is composed of aluminum profile and steel plate, which can accommodate 1 standard small mai