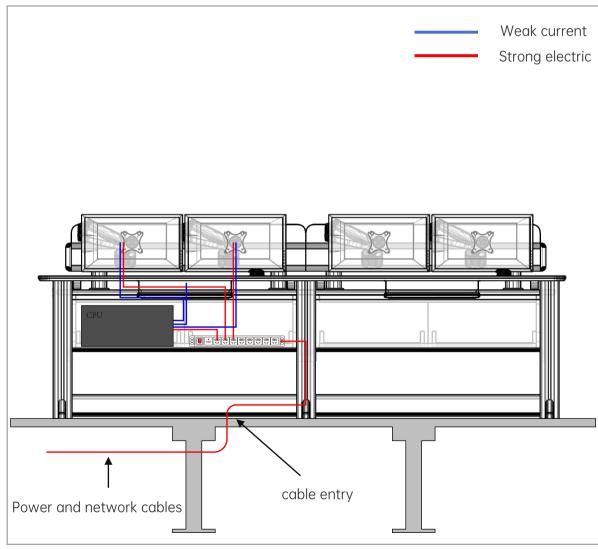

## Professional cabling process Short and smooth cable management system

1)Professional routing channels are set inside the console to adapt to the overall system environment.

- 2)Sufficient internal space, can make the wiring standard neat, smooth and beautiful, reasonable and safe
- 3)Strong and weak current separation function to avoid mutual interference