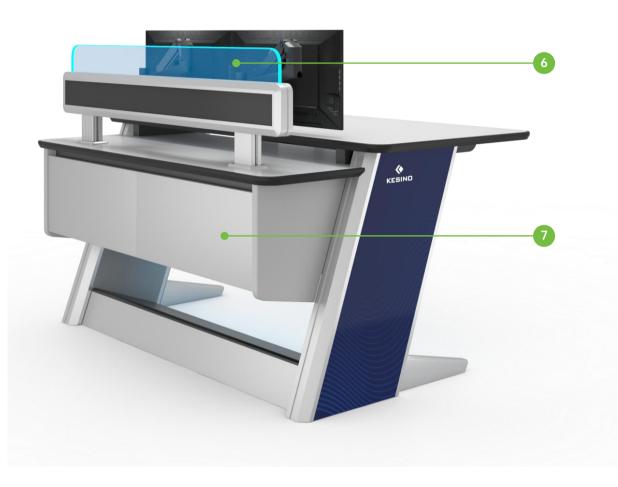

### FEATURES & OPTIONS OF THE SIMPLICITY

- Aluminum slat wall
- 2 Side panels can be custom Logo
- OSB Worksurface

- 4 Led light to Ground
- **5** Foot care

- 6 Luminous acrylic
- Convenient drawer type cabinet body