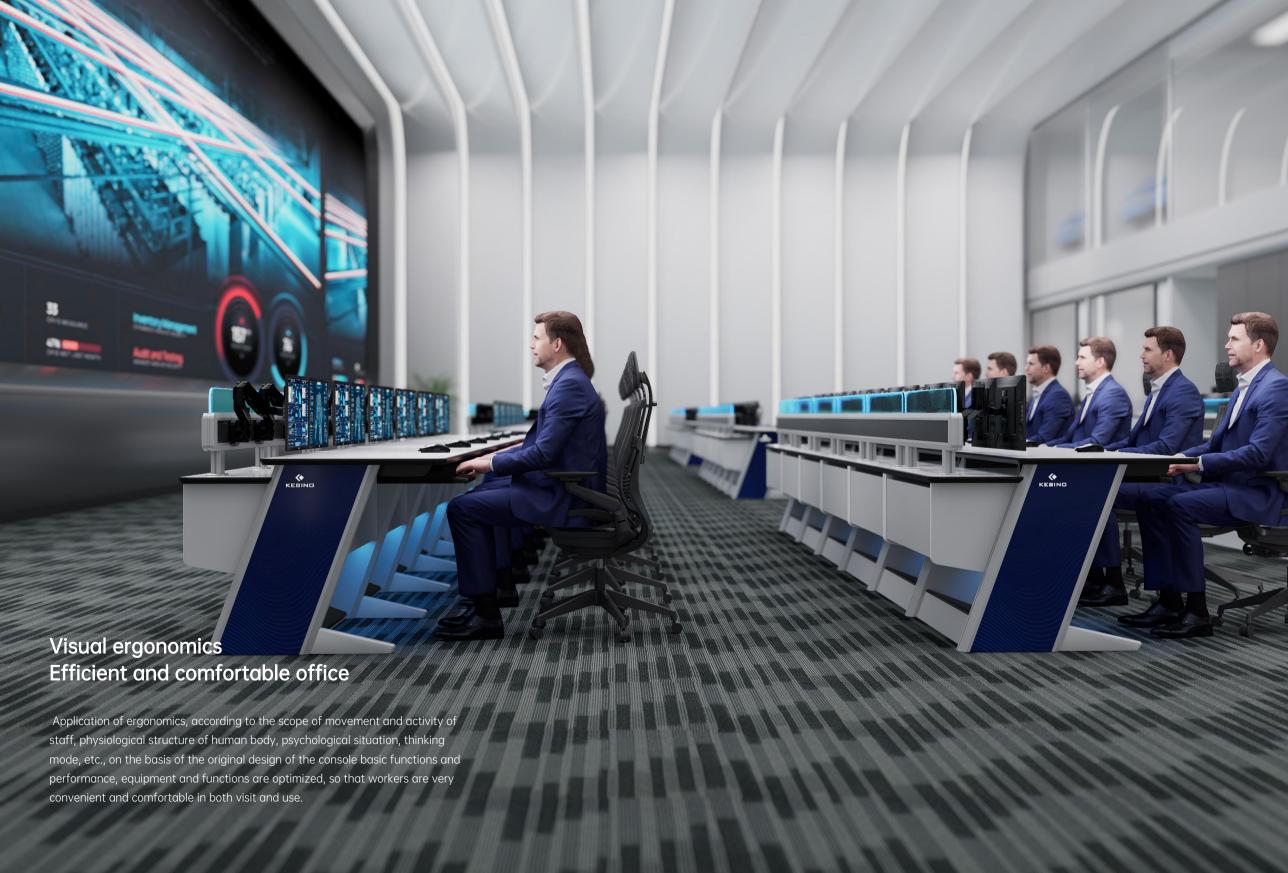

Considering the rationality of the distance between the operator's upper and lower, left and right sight lines.

Operating distance, designed according to reasonable comfort distance.

Help customers analyze the best viewing distance for large screens and reasonable arrangement of consoles to ensure that staff can see the full screen.

Console provides ideal workspace for users (FYI only)