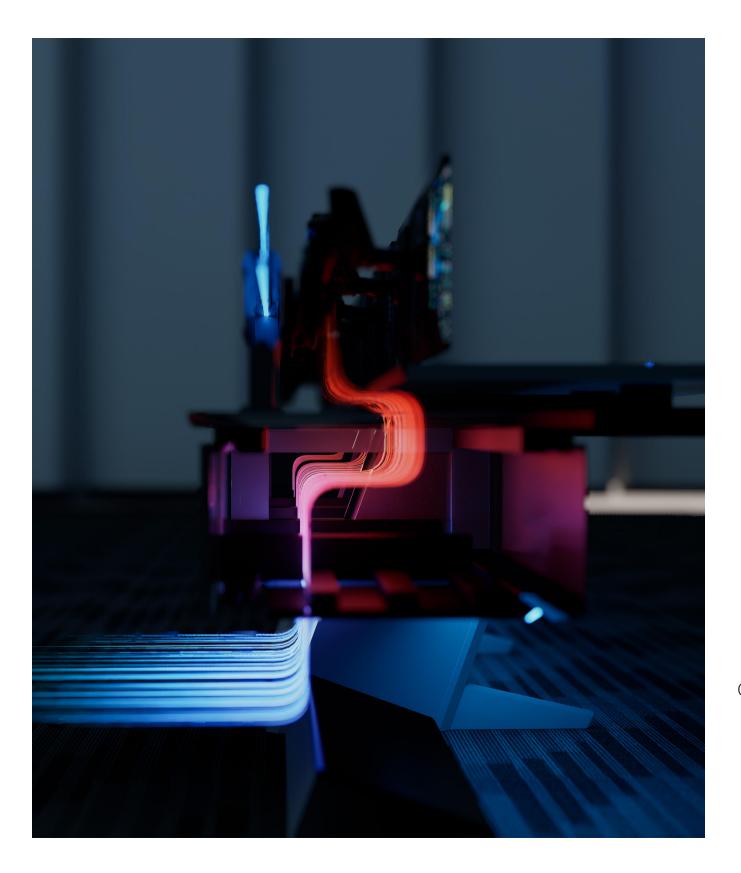

## Exclusive custom brand image pattern

Colorful lines, scientific ice blue lighting, vivid atmosphere

DC LED strips provide ambient lighting, multi-color adjustable

Follow the world recognized standards, fully consider the sight distance, perspective, equipment and other factors, to achieve the perfect unity of engineering, medicine, design, with better comfort.

## Heat dissipation system Natural air-cooled cooling system improves efficiency

The console forms heat exchange between the interior of the console and the outside air through the bottom air inlet hole and the top air outlet hole, and the heat of the equipment in the frame is discharged to the ambient medium to reduce the temperature of the equipment, and finally the heat dissipation purpose of the same temperature as the ambient temperature is achieved.