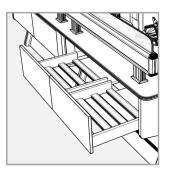

and other factors, to achieve the perfect unity of engineering, medicine, design, with better comfort.

Considering the rationality of the distance between the operator's upper and lower, left and right sight lines.

Operating distance, designed according to reasonable comfort distance.

Help customers analyze the best viewing distance for large screens and reasonable arrangement of consoles to ensure that staff can see the full screen.



Console provides ideal workspace for users (FYI only)



## Bottom cabinet space Large size installation space, easy maintenance

The bottom cabinet of the mainframe is composed of aluminum profile and steel plate, which can accommodate 1 standard small mainframe.

Bottom cabinet size: L 450x W 550x H 215mm

#### Convenient drawer type cabinet body









## Professional cabling process Short and smooth cable management system

1)Professional routing channels are set inside the console to adapt to the overall system environment.

- 2)Sufficient internal space, can make the wiring standard neat, smooth and beautiful, reasonable and safe
- 3)Strong and weak current separation function to avoid mutual interference







## Heat dissipation system Natural air-cooled cooling system improves efficiency

The console forms heat exchange between the interior of the console and the outside air through the bottom air inlet hole and the top air outlet hole, and the heat of the equipment in the frame is discharged to the ambient medium to reduce the temperature of the equipment, and finally the heat dissipation purpose of the same temperature as th