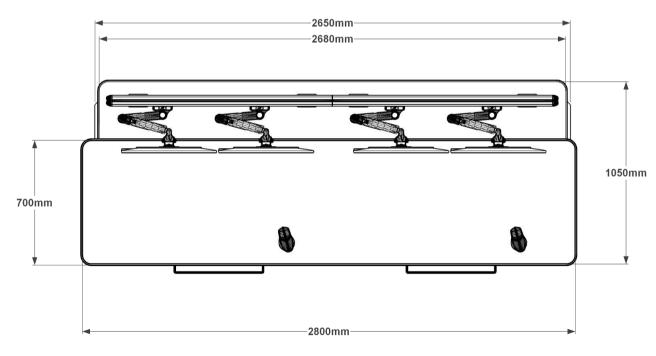

## Console Size

Side View Top View

Address: Lishuiqiao North Road, Changping District, Beijing (Beijing Branch)
Funiu Road, Industrial Cluster Area, Tanghe County, Nanyang City, Henan Province (Factory)
No. 329, Yushan West Road, Panyu District, Guangzhou City, Guangdong Province (Guangzhou Branch)