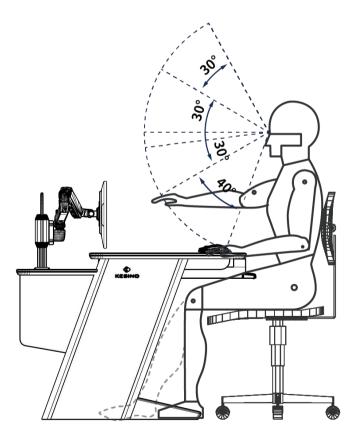

## Exclusive custom brand image pattern

Colorful lines, scientific ice blue lighting, vivid atmosphere

DC LED strips provide ambient lighting, multi-color adjustable

Follow the world recognized standards, fully consider the sight distance, perspective, equipment and other factors, to achieve the perfect unity of engineering, medicine, design, with better comfort.

Considering the rationality of the distance between the operator's upper and lower, left and right sight lines.

Operating distance, designed according to reasonable comfort distance.

Help customers analyze the best viewing distance for large screens and reasonable arrangement of consoles to ensure that staff can see the full screen.

Console provides ideal workspace for users (FYI only)