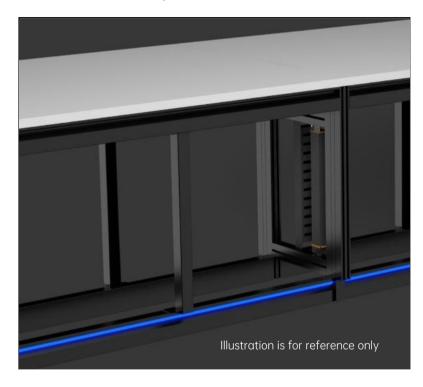

## Professional cabling process Short and smooth cable management system

1)Professional routing channels are set inside the console to adapt to the overall system environment.

- 2)Sufficient internal space, can make the wiring standard neat, smooth and beautiful, reasonable and safe
- 3)Strong and weak current separation function to avoid mutual interference

## Heat dissipation system Natural air-cooled cooling system improves efficiency

The console forms heat exchange between the interior of the console and the outside air through the bottom air inlet hole and the top air outlet hole, and the heat of the equipment in the frame is discharged to the ambient medium to reduce the temperature of the equipment, and finally the heat dissipation purpose of the same temperature as the ambient temperature is achieved.