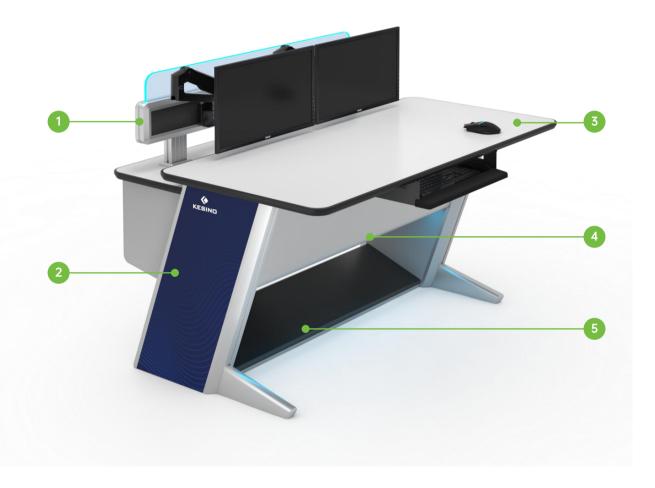

### FEATURES & OPTIONS OF THE SIMPLICITY

- Aluminum slat wall
- 2 Side panels can be custom Logo
- OSB Worksurface

- 4 Led light to Ground
- **5** Foot care

- 6 Luminous acrylic
- Convenient drawer type cabinet body