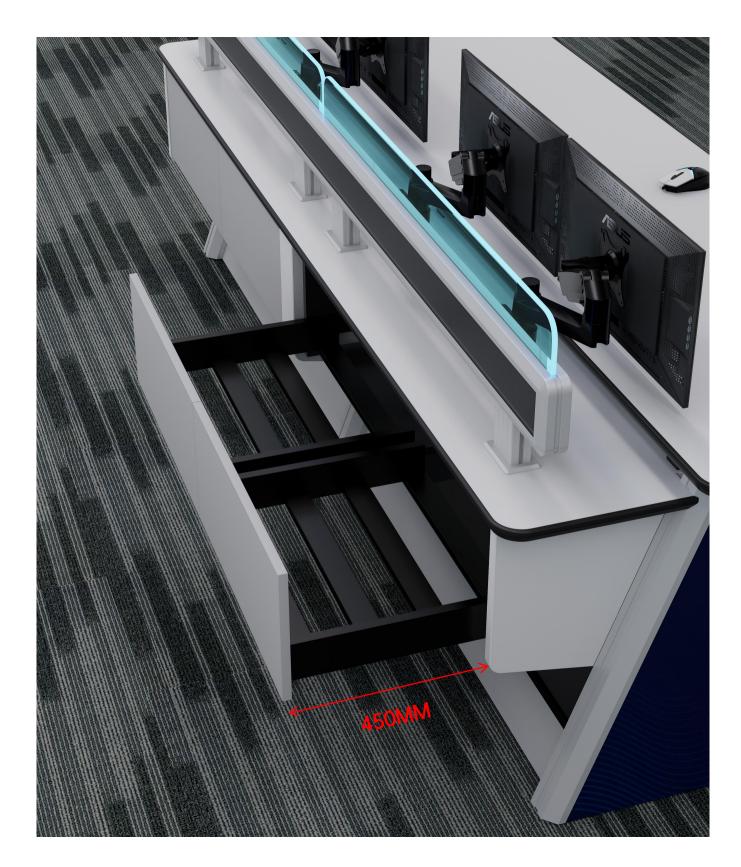

## Bottom cabinet space Large size installation space, easy maintenance

The bottom cabinet of the mainframe is composed of aluminum profile and steel plate, which can accommodate 1 standard small mainframe.

Bottom cabinet size: L 450x W 550x H 215mm