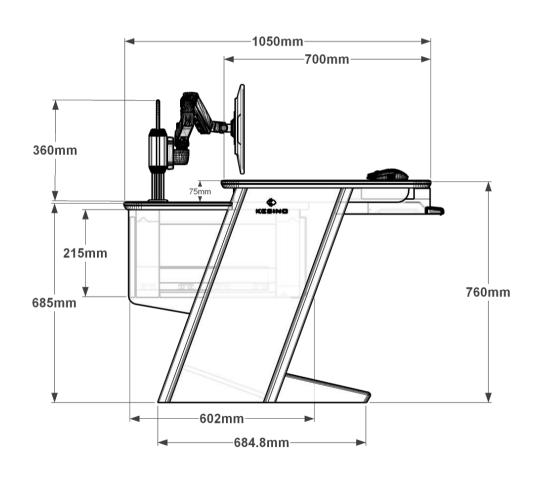

## Console Size

Side View Top View

Address: Lishuiqiao North Road, Changping District, Beijing (Beijing Branch)
Funiu Road, Industrial Cluster Area, Tanghe County, Nanyang City, Henan Province (Factory)
No. 329, Yushan West Road, Panyu District, Guangzhou City, Guangdong Province (Guangzhou Branch)