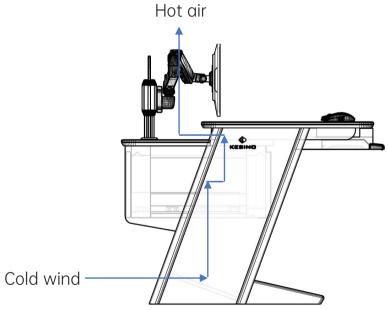

## Heat dissipation system Natural air-cooled cooling system improves efficiency

The console forms heat exchange between the interior of the console and the outside air through the bottom air inlet hole and the top air outlet hole, and the heat of the equipment in the frame is discharged to the ambient medium to reduce the temperature of the equipment, and finally the heat dissipation purpose of the same temperature as the ambient temperature is achieved.

Schematic diagram of airflow direction of console cooling system (for reference only)