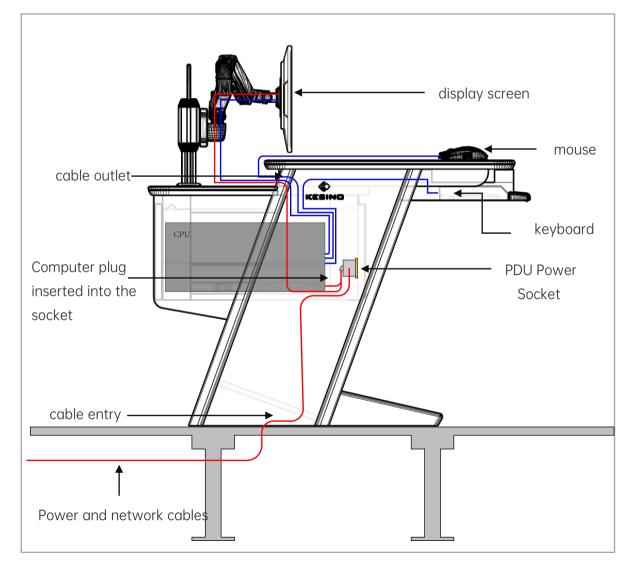

## Professional cabling process Short and smooth cable management system

1)Professional routing channels are set inside the console to adapt to the overall system environment.

- 2)Sufficient internal space, can make the wiring standard neat, smooth and beautiful, reasonable and safe
- 3)Strong and weak current separation function to avoid mutual interference