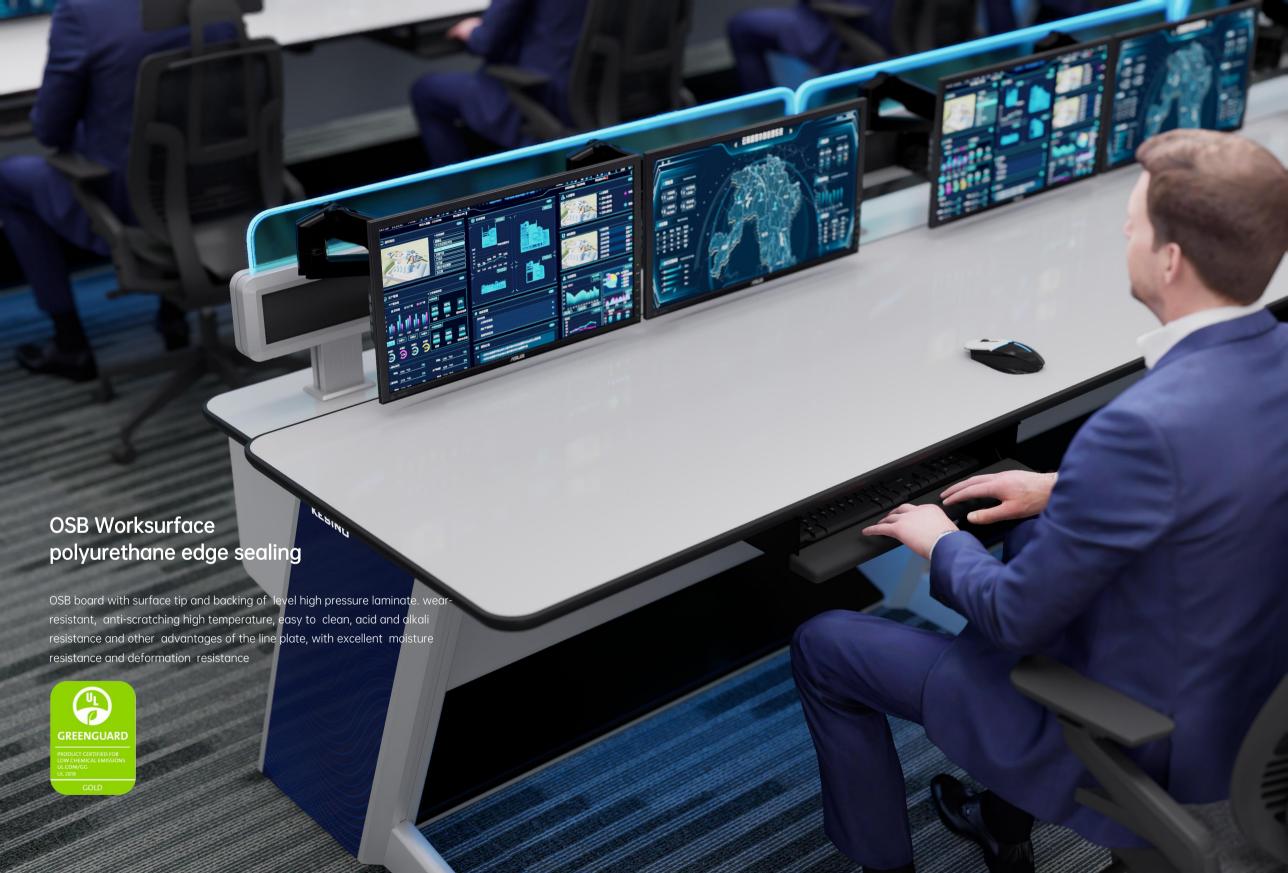

### **OSB Worksurface:**

Osung board is a directional structural board processed from small diameter wood, thinning wood, wood core and other raw materials, with the following characteristics:

- 1. Good stability: uniform material, heat and cold will not appear obvious expansion and contraction, so the stability is relatively strong.
- 2. Long service life: not easy to deform, crack, etc., long service life.
- 3. Green environmental protection: Osung board is very environmentally friendly, almost zero formaldehyde, harmless to the human body, improve the safety of life.
- 4. Strong waterproof and moisture-proof ability: it will not cause deformation and cracking due to soaking water or moisture.