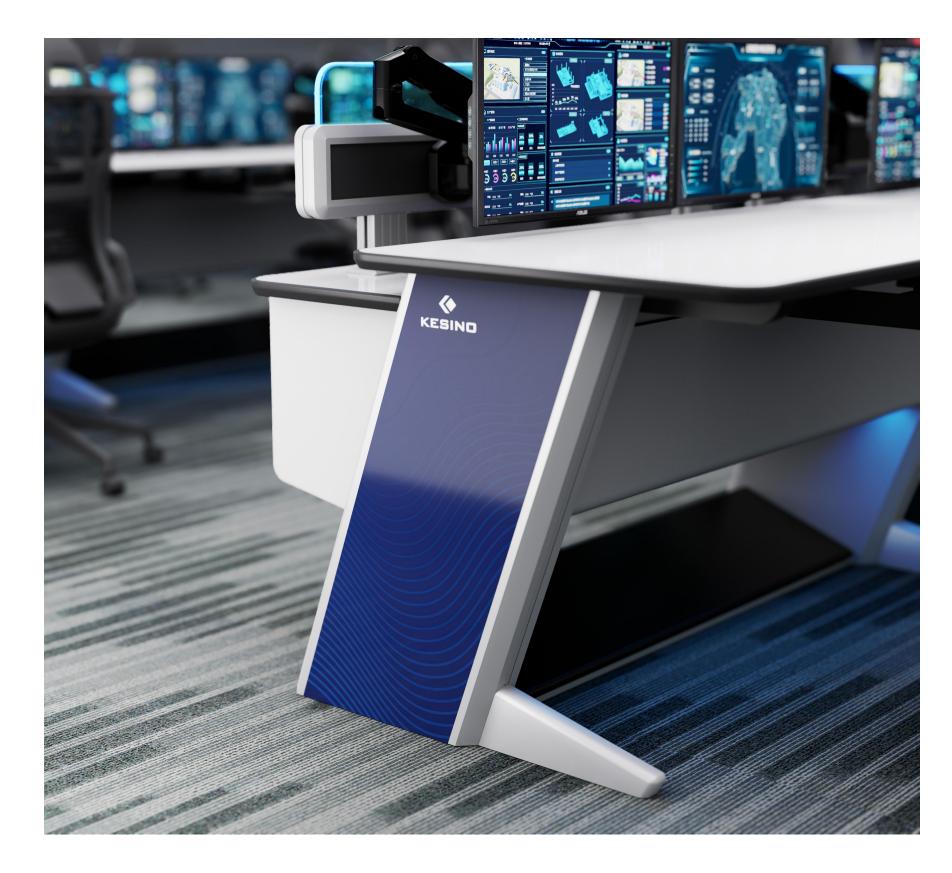

### FEATURES & OPTIONS OF THE SIMPLICITY

- Aluminum slat wall
- 2 Side panels can be custom Logo
- OSB Worksurface

- 4 Led light to Ground
- **5** Foot care

- 6 Luminous acrylic
- Convenient drawer type cabinet body