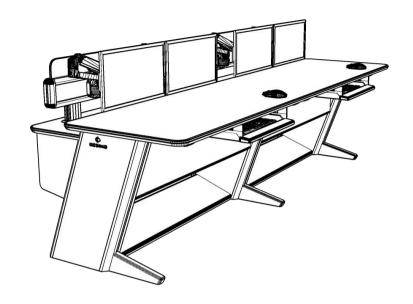

platform body has good anti-yellowing performance and surface flatness

### **OSB Worksurface:**

Osung board is a directional structural board processed from small diameter wood, thinning wood, wood core and other raw materials, with the following characteristics:

- 1. Good stability: uniform material, heat and cold will not appear obvious expansion and contraction, so the stability is relatively strong.
- 2. Long service life: not easy to deform, crack, etc., long service life.
- 3. Green environmental protection: Osung board is very environmentally friendly, almost zero formaldehyde, harmless to the human body, improve the safety of life.
- 4. Strong waterproof and moisture-proof ability: it will not cause deformation and cracking due to soaking water or moisture.

## Console Size







Side View Top View



Address: Lishuiqiao North Road, Changping District, Beijing (Beijing Branch)
Funiu Road, Industrial Cluster Area, Tanghe County, Nanyang City, Henan Province (Factory)
No. 329, Yushan West Road, Panyu District, Guangzhou City, Guangdong Province (Guangzhou Branch)

Service hotline: 4008313600 Phone: 86-010-57204933 Email: bjkesino@126.com Website: www.bjkesino.com