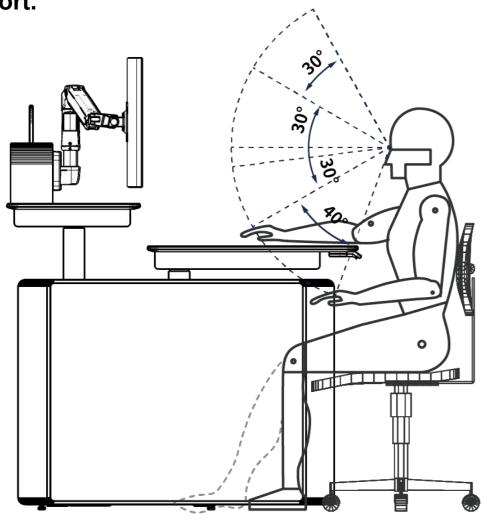

### Visually ergonomic design Efficient and comfortable office

Kesino applies ergonomics to optimize the equipment and functions based on the basic functions and performance of the original design of the console based on the range of movements and activities of the staff, the physiological structure of the human body, psychological conditions, ways of thinking, etc. It makes workers very convenient and comfortable both in visiting and using.

Kesino follows world-recognized standards and fully considers factors such as viewing distance, viewing angle, equipment, etc., to achieve the perfect unity of engineering, medicine, and design, and achieve better comfort.

控制台为用户提供理想的工作空间(仅供参考)

- Taking into account the reasonableness of the operator's up and down, left and right sight distances.
- The operating distance is designed according to a reasonable and comfortable distance.
- Help customers analyze the optimal viewing distance for large screens and the reasonable arrangement of consoles to ensure that staff can see the full screen.