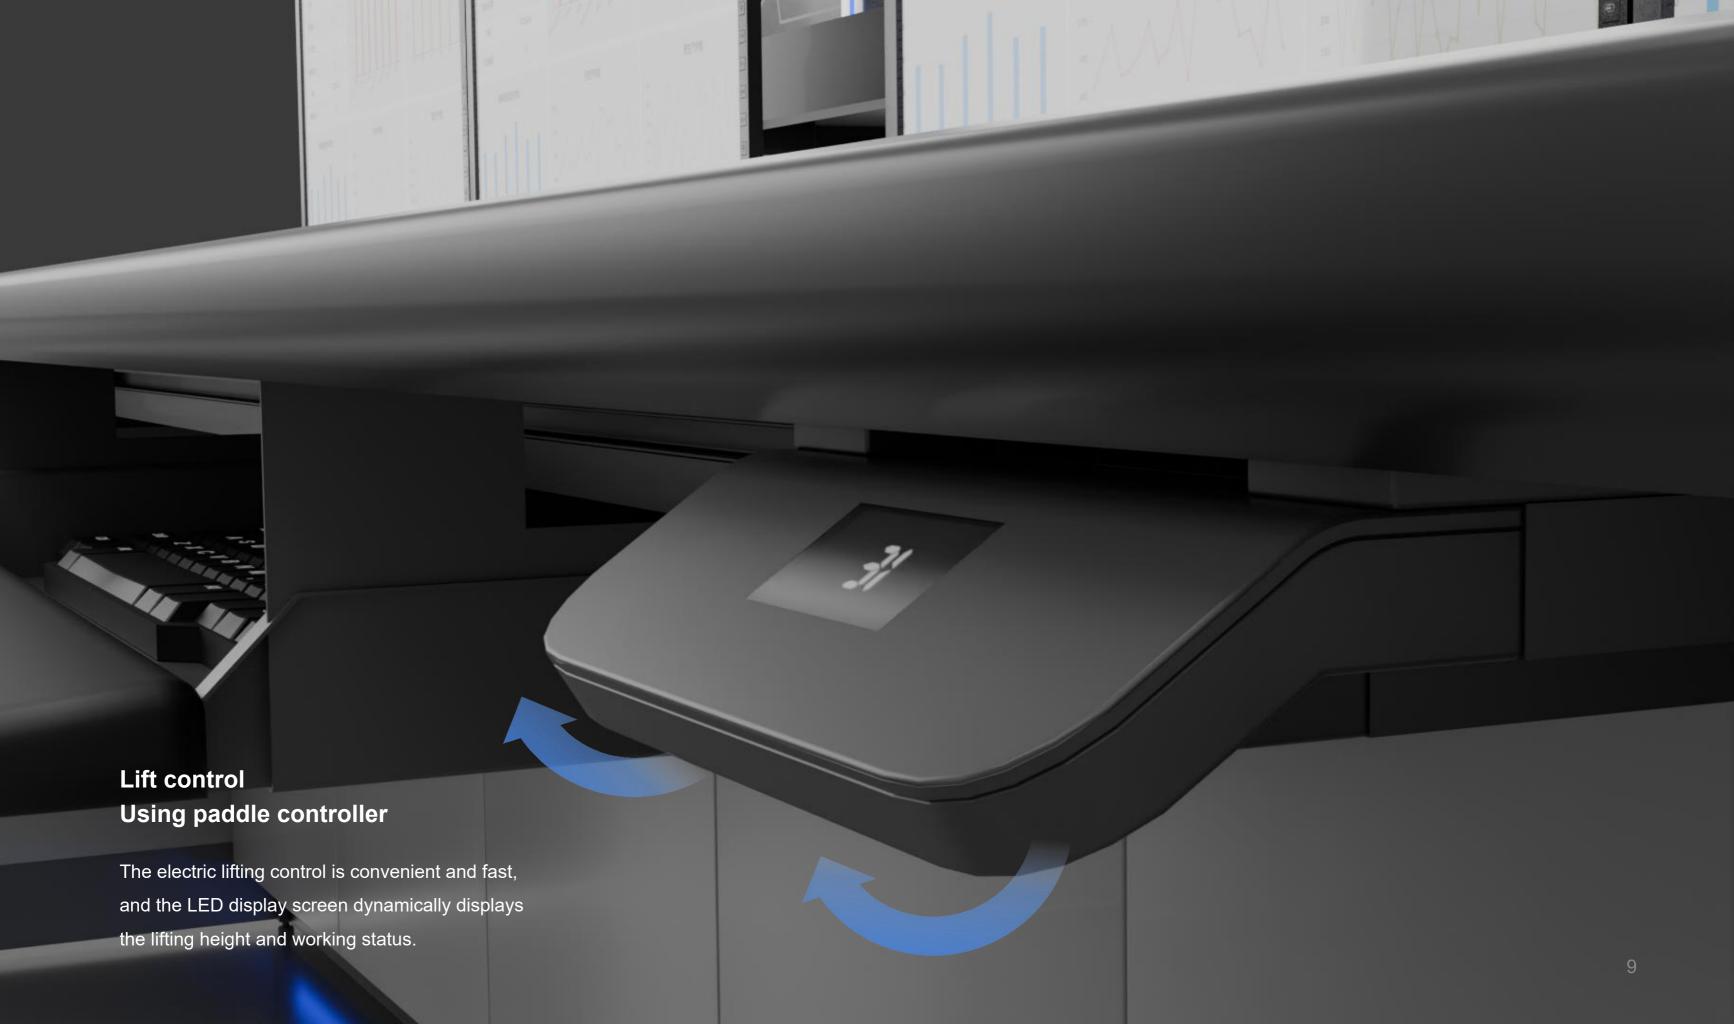

## Lift function Alternate standing and sitting postures (schematic diagram)

The lifting function of the console meets the needs of both sitting and standing work. The lifting design of the table can be raised and lowered synchronously in the front and rear at the same time, or the front and back surfaces can be raised and lowered independently. At the same time, the TV stand also has an independent lifting function to meet the needs of alternating standing and sitting postures and height positions. Adjustment and line of sight requirements, the lifting stroke is <500mm, and the lifting and lowering can be controlled at any time through the control panel to meet personalized operation needs, and can prevent and treat cervical and lumbar spine diseases caused by long periods of sitting.