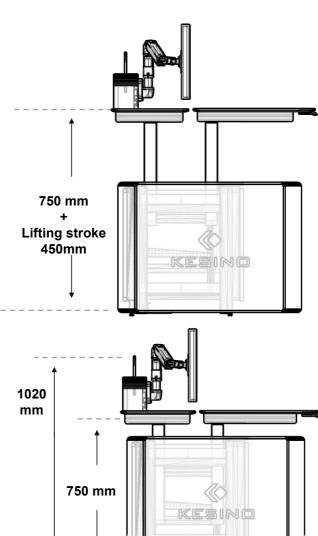

## Lift function Alternate standing and sitting postures (schematic diagram)

The lifting function of the console meets the needs of both sitting and standing work. The lifting design of the table can be raised and lowered synchronously in the front and rear at the same time, or the front and back surfaces can be raised and lowered independently. At the same time, the TV stand also has an independent lifting function to meet the needs of alternating standing and sitting postures and height positions. Adjustment and line of sight requirements, the lifting stroke is <500mm, and the lifting and lowering can be controlled at any time through the control panel to meet personalized operation needs, and can prevent and treat cervical and lumbar spine diseases caused by long periods of sitting.

SIDE ELEVATION

**Unilateral lifting** 