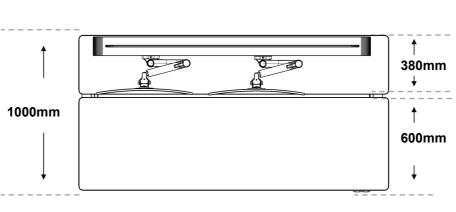

控制台为用户提供理想的工作空间(仅供参考)

- Taking into account the reasonableness of the operator's up and down, left and right sight distances.
- The operating distance is designed according to a reasonable and comfortable distance.
- Help customers analyze the optimal viewing distance for large screens and the reasonable arrangement of consoles to ensure that staff can see the full screen.