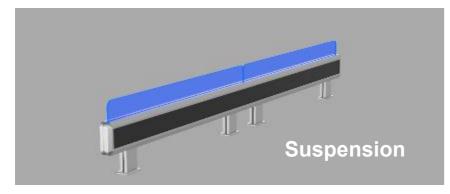

### 02 Suspension

Movable and smart combination, flexible layout,
High strength aluminum profile frame
Colorful lines, colorful lights variable
Luminous pattern on the side panel, exclusive
appearance, showing nobility