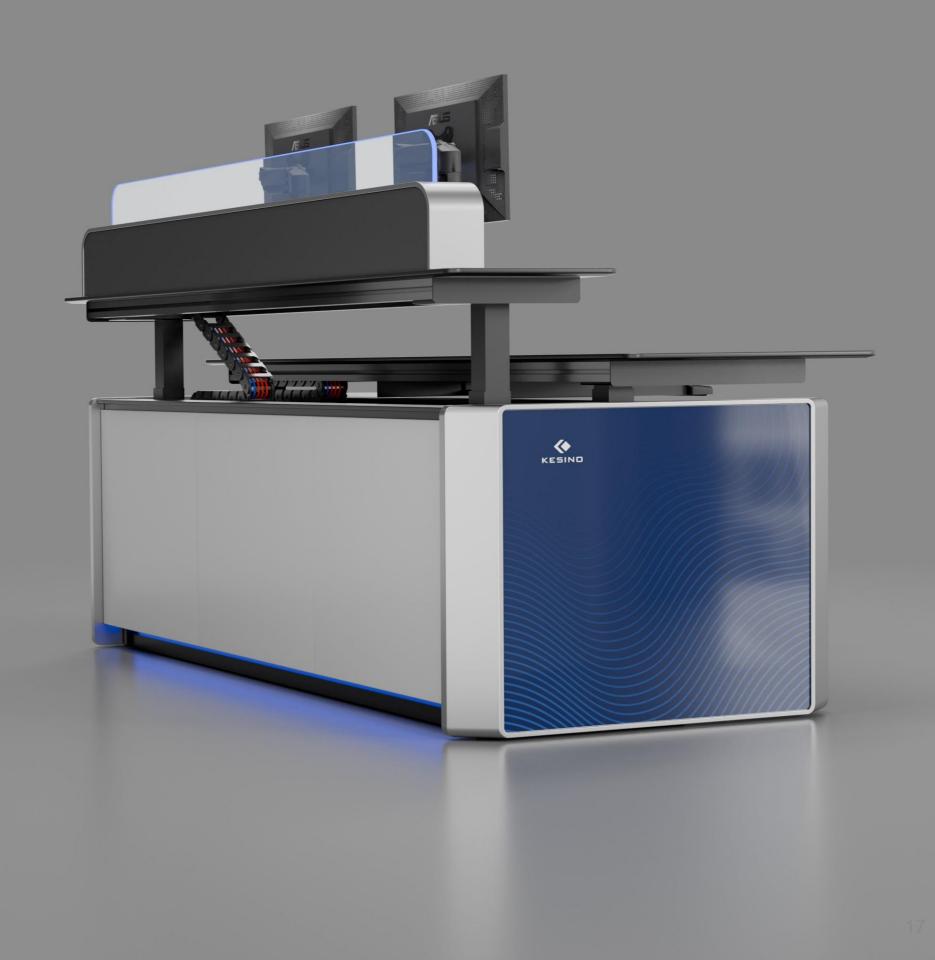

## Lift function Alternate standing and sitting postures (schematic diagram)

The lifting function of the console meets the needs of both sitting and standing work. The lifting design of the table can be raised and lowered synchronously in the front and rear at the same time, or the front and back surfaces can be raised and lowered independently. At the same time, the TV stand also has an independent lifting function to meet the needs of alternating standing and sitting postures and height positions. Adjustment and line of sight requirements, the lifting stroke is <500mm, and the lifting and lowering can be controlled at any time through the control panel to meet personalized operation needs, and can prevent and treat cervical and lumbar spine diseases caused by long periods of sitting.

SIDE ELEVATION

**Unilateral lifting** 

### Connected base cabinet space Large installation space for easy maintenance

600mm base cabinet space can accommodate 1-2 small mainframes.