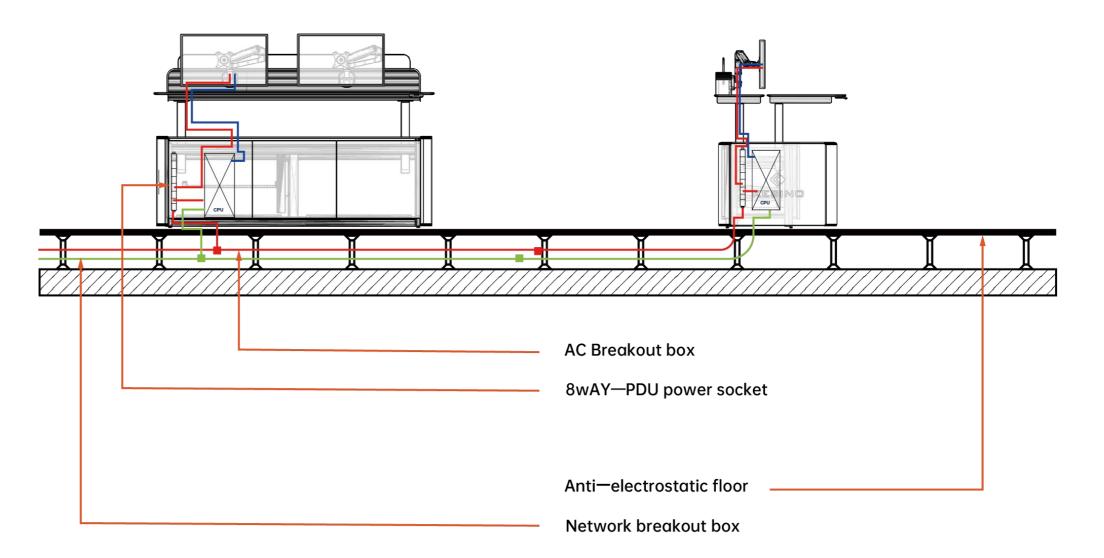

### Professional wiring process Short and smooth cable management system

- 1) Professional wiring channels are set up inside the console to adapt to the overall system environment.
- 2) Sufficient internal space allows for standard, neat, smooth, beautiful, reasonable and safe wiring.
- 3) It has the function of separating strong and weak electricity to avoid mutual interference.
- 4) A standard 19-inch equipment rack is optional internally, which facilitates the installation and wiring arrangement of 19-inch standard equipment.

# Cooling system Natural air cooling system to improve efficiency

The console forms a heat exchange between the inside of the console and the outside air through the bottom air inlet and the top exhaust hole. The heat of the equipment inside the frame is discharged to the ambient medium, reducing the temperature of the equipment, and ultimately achieving the same heat dissipation purpose as the ambient temperature.

底部进气口