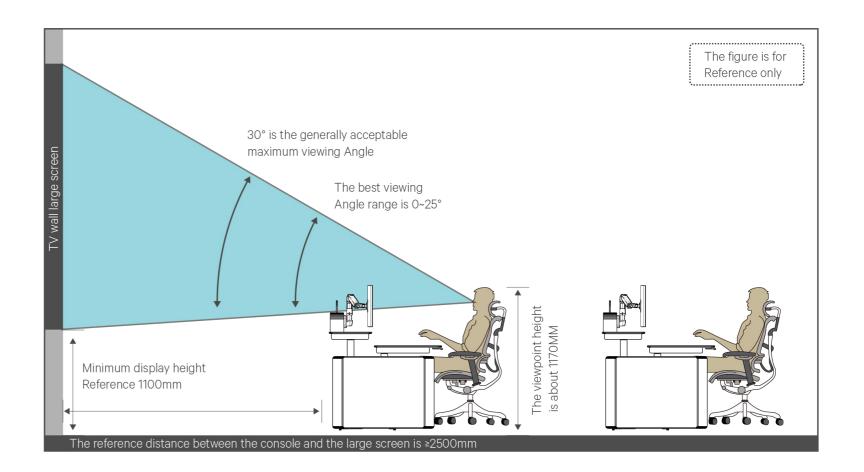

### Visually ergonomic design Efficient and comfortable office

Kesino applies ergonomics to optimize the equipment and functions based on the basic functions and performance of the original design of the console based on the range of movements and activities of the staff, the physiological structure of the human body, psychological conditions, ways of thinking, etc. It makes workers very convenient and comfortable both in visiting and using.

Kesino follows world-recognized standards and fully considers factors such as viewing distance, viewing angle, equipment, etc., to achieve the perfect unity of engineering, medicine, and design, and achieve better comfort.

控制台为用户提供理想的工作空间(仅供参考)

- Taking into account the reasonableness of the operator's up and down, left and right sight distances.
- The operating distance is designed according to a reasonable and comfortable distance.
- Help customers analyze the optimal viewing distance for large screens and the reasonable arrangement of consoles to ensure that staff can see the full screen.