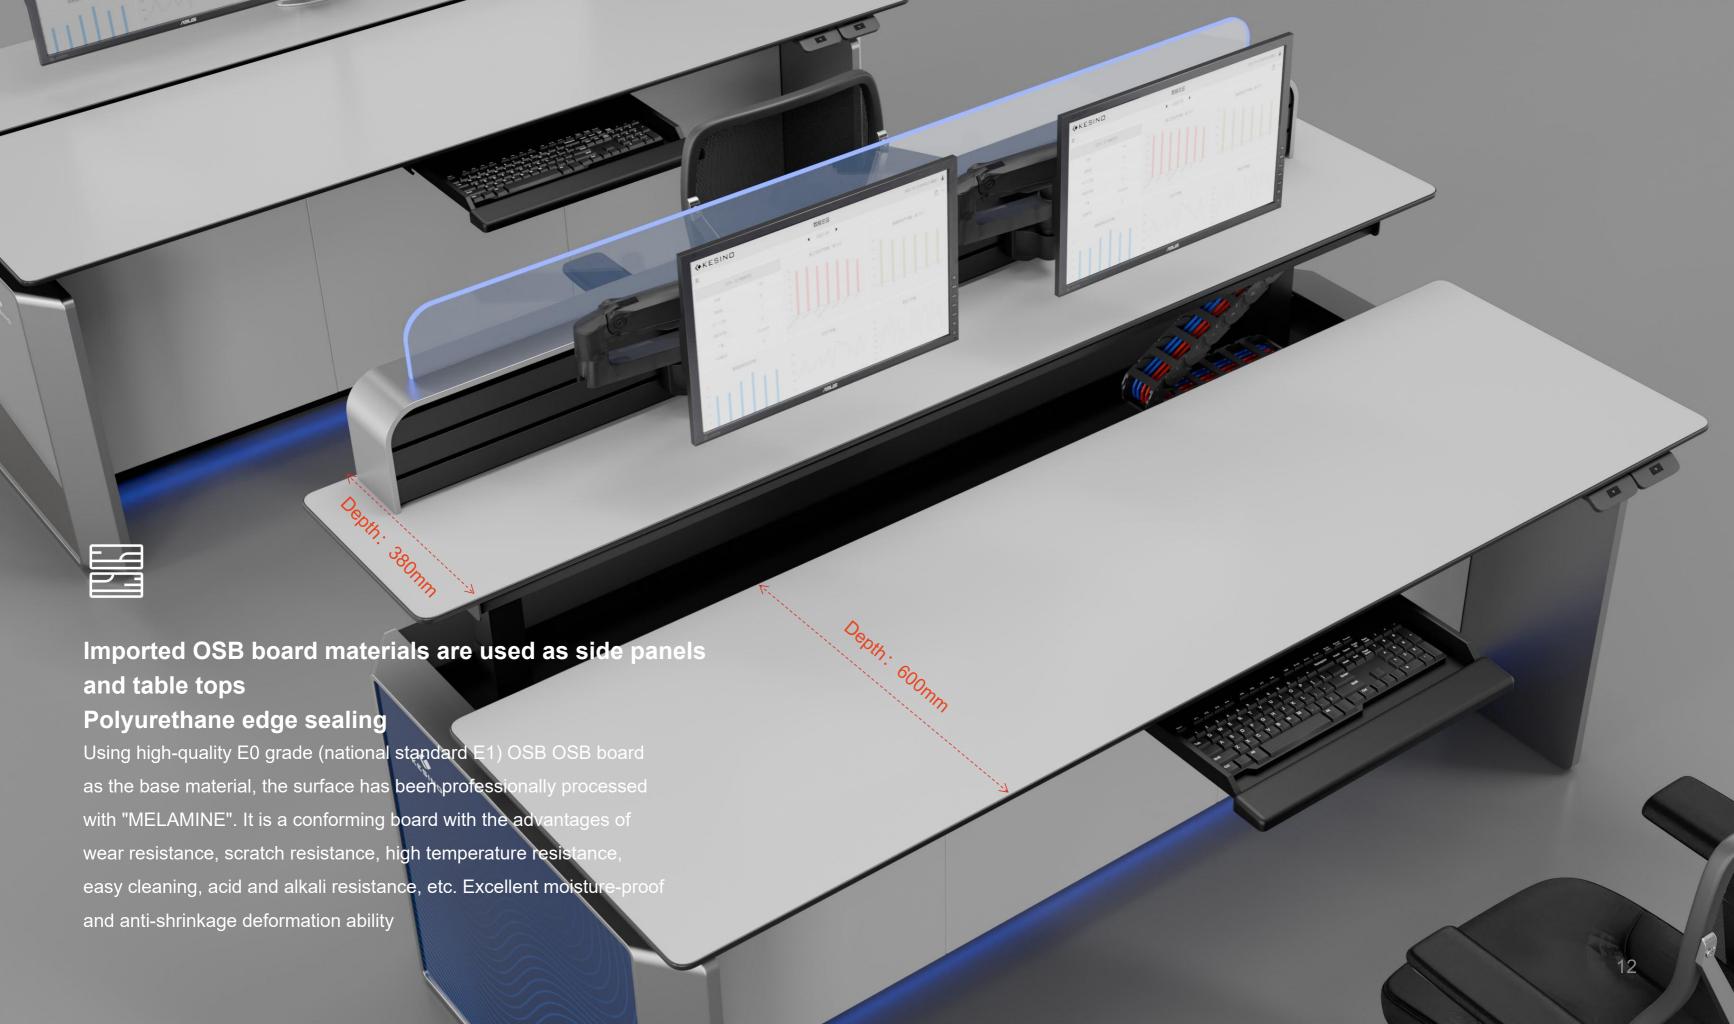

### OSB:

OSB board is a directional structural board processed from small-diameter lumber, thinning wood, wood core and other raw materials. It has the following characteristics:

- 1. Good stability: The material is uniform and will not expand or contract significantly when exposed to heat or cold, so the stability is relatively strong.
- 2. Long service life: not easy to deform, crack, etc., and has a long service life.
- 3. Green and environmentally friendly: European pine board is very environmentally friendly, has almost zero formaldehyde, is harmless to the human body, and improves the safety of life.
- 4. Strong waterproof and moisture-proof ability: it will not cause deformation, cracking, etc. due to water or moisture.

### Materials

- The host frame adopts 6063-T5
- Aluminum alloy profiles
- Imported OSB sheets
- Polyurethane edge sealing
- Acrylic light guide plate
- Cold rolled galvanized steel plate

| ı | W    | D   | Model  | UP     |
|---|------|-----|--------|--------|
|   | 1500 | 600 | Linear | 1 unit |
|   | 1800 | 600 | Linear | 1 unit |