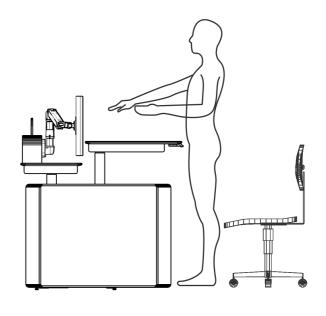

## Lift function Alternate standing and sitting postures (schematic diagram)

The lifting function of the console meets the needs of both sitting and standing work. The lifting design of the table can be raised and lowered synchronously in the front and rear at the same time, or the front and back surfaces can be raised and lowered independently. At the same time, the TV stand also has an independent lifting function to meet the needs of alternating standing and sitting postures and height positions. Adjustment and line of sight requirements, the lifting stroke is <500mm, and the lifting and lowering can be controlled at any time through the control panel to meet personalized operation needs, and can prevent and treat cervical and lumbar spine diseases caused by long periods of sitting.