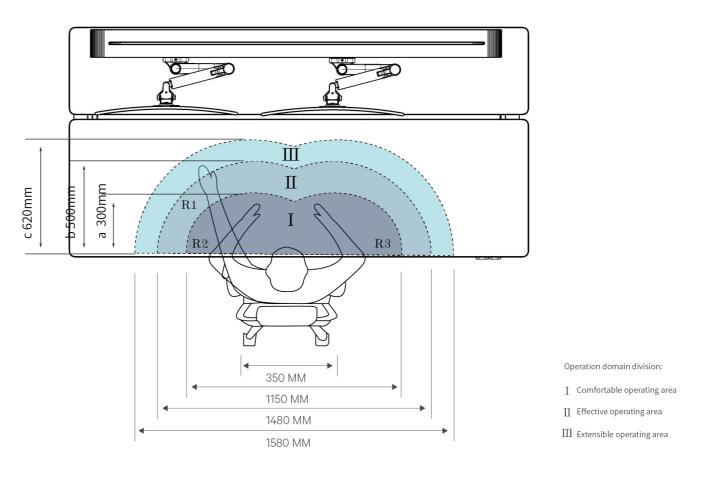

### Visually ergonomic design Efficient and comfortable office

Kesino applies ergonomics to optimize the equipment and functions based on the basic functions and performance of the original design of the console based on the range of movements and activities of the staff, the physiological structure of the human body, psychological conditions, ways of thinking, etc. It makes workers very convenient and comfortable both in visiting and using.

Kesino follows world-recognized standards and fully considers factors such as viewing distance, viewing angle, equipment, etc., to achieve the perfect unity of engineering, medicine, and design, and achieve better comfort.

控制台为用户提供理想的工作空间(仅供参考)

- Taking into account the reasonableness of the operator's up and down, left and right sight distances.
- The operating distance is designed according to a reasonable and comfortable distance.
- Help customers analyze the optimal viewing distance for large screens and the reasonable arrangement of consoles to ensure that staff can see the full screen.