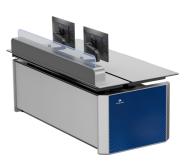

## Lift function Alternate standing and sitting postures (schematic diagram)

The lifting function of the console meets the needs of both sitting and standing work. The lifting design of the table can be raised and lowered synchronously in the front and rear at the same time, or the front and back surfaces can be raised and lowered independently. At the same time, the TV stand also has an independent lifting function to meet the needs of alternating standing and sitting postures and height positions. Adjustment and line of sight requirements, the lifting stroke is <500mm, and the lifting and lowering can be controlled at any time through the control panel to meet personalized operation needs, and can prevent and treat cervical and lumbar spine diseases caused by long periods of sitting.

SIDE ELEVATION

**Unilateral lifting** 