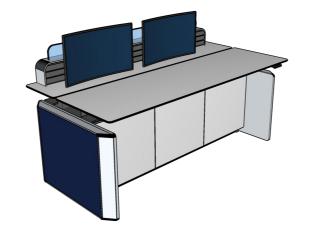

### KCF-23-B

CONTROL ROOM CONSOLE PROVIDER

## Various Slat-wall to choose Free matching

### 01 Hanging slot screen

Movable and smart combination, flexible layout,
High strength aluminum profile frame
Colorful lines, colorful lights variable
Luminous pattern on the side panel, exclusive
appearance, showing nobility

### 02 Suspension

Movable and smart combination, flexible layout,
High strength aluminum profile frame
Colorful lines, colorful lights variable
Luminous pattern on the side panel, exclusive
appearance, showing nobility

#### 03 Multi-screen stand

Movable and smart combination, flexible layout,
High strength aluminum profile frame
Colorful lines, colorful lights variable
Luminous pattern on the side panel, exclusive
appearance, showing nobility