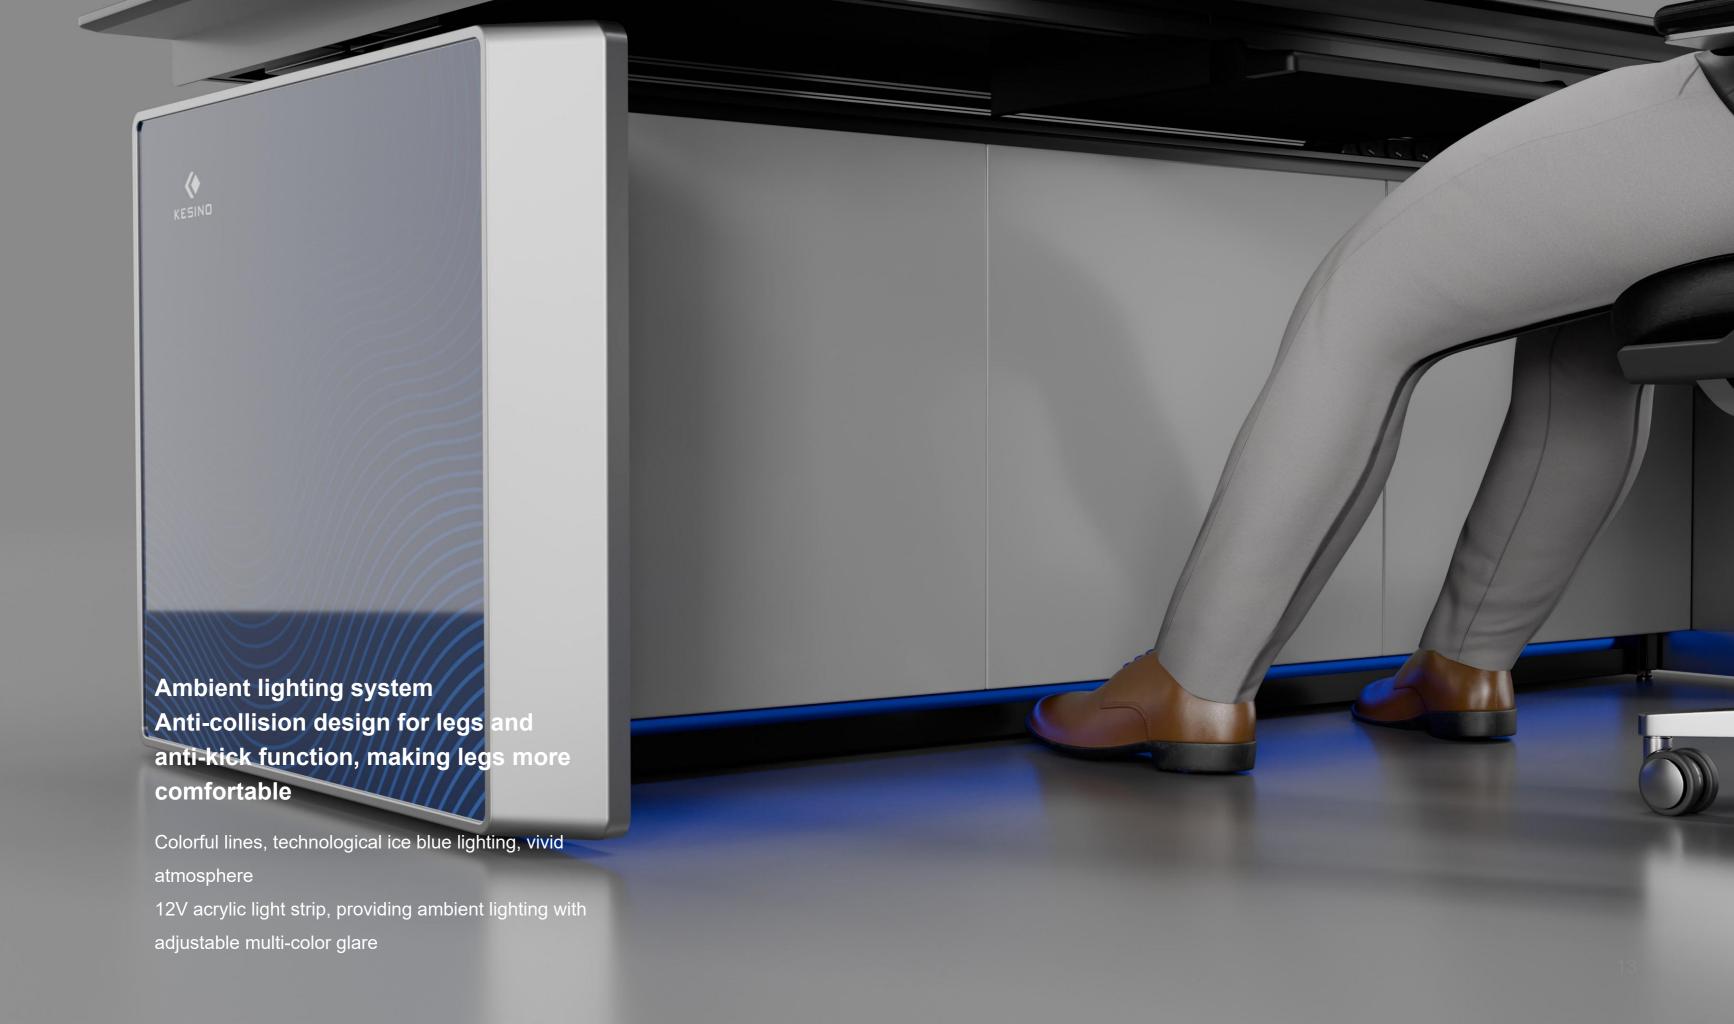

### 01 Hanging slot screen

Movable and smart combination, flexible layout,
High strength aluminum profile frame
Colorful lines, colorful lights variable
Luminous pattern on the side panel, exclusive
appearance, showing nobility

### 02 Suspension

Movable and smart combination, flexible layout,
High strength aluminum profile frame
Colorful lines, colorful lights variable
Luminous pattern on the side panel, exclusive
appearance, showing nobility

#### 03 Multi-screen stand

Movable and smart combination, flexible layout,
High strength aluminum profile frame
Colorful lines, colorful lights variable
Luminous pattern on the side panel, exclusive
appearance, showing nobility