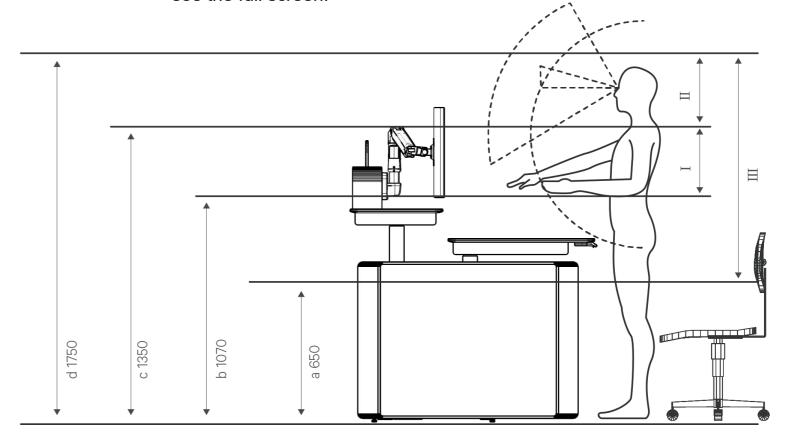

### Visually ergonomic design Efficient and comfortable office

Kesino applies ergonomics to optimize the equipment and functions based on the basic functions and performance of the original design of the console based on the range of movements and activities of the staff, the physiological structure of the human body, psychological conditions, ways of thinking, etc. It makes workers very convenient and comfortable both in visiting and using.

Kesino follows world-recognized standards and fully considers factors such as viewing distance, viewing angle, equipment, etc., to achieve the perfect unity of engineering, medicine, and design, and achieve better comfort.

控制台为用户提供理想的工作空间(仅供参考)

- Taking into account the reasonableness of the operator's up and down, left and right sight distances.
- The operating distance is designed according to a reasonable and comfortable distance.
- Help customers analyze the optimal viewing distance for large screens and the reasonable arrangement of consoles to ensure that staff can see the full screen.