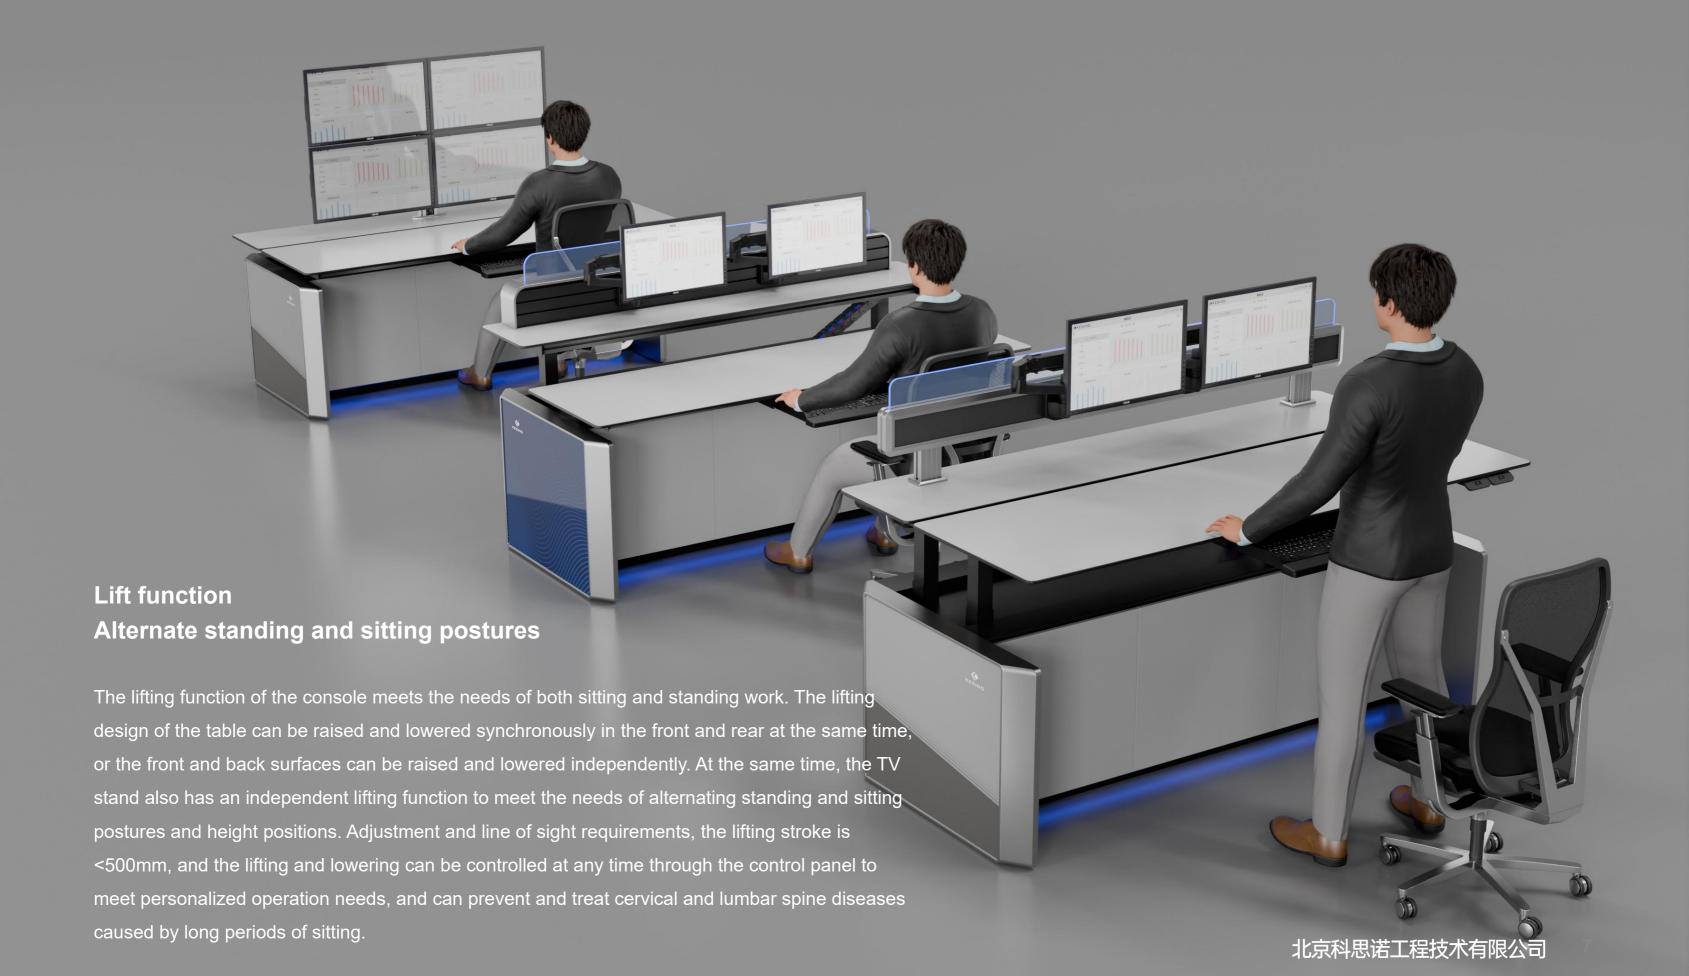

## Lift function Alternate standing and sitting postures (schematic diagram)

The lifting function of the console meets the needs of both sitting and standing work. The lifting design of the table can be raised and lowered synchronously in the front and rear at the same time, or the front and back surfaces can be raised and lowered independently. At the same time, the TV stand also has an independent lifting function to meet the needs of alternating standing and sitting postures and height positions. Adjustment and line of sight requirements, the lifting stroke is <500mm, and the lifting and lowering can be controlled at any time through the control panel to meet personalized operation needs, and can prevent and treat cervical and lumbar spine diseases caused by long periods of sitting.