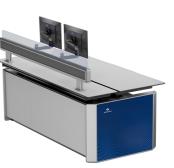

## Lift function Alternate standing and sitting postures (schematic diagram)

The lifting function of the console meets the needs of both sitting and standing work. The lifting design of the table can be raised and lowered synchronously in the front and rear at the same time, or the front and back surfaces can be raised and lowered independently. At the same time, the TV stand also has an independent lifting function to meet the needs of alternating standing and sitting postures and height positions. Adjustment and line of sight requirements, the lifting stroke is <500mm, and the lifting and lowering can be controlled at any time through the control panel to meet personalized operation needs, and can prevent and treat cervical and lumbar spine diseases caused by long periods of sitting.