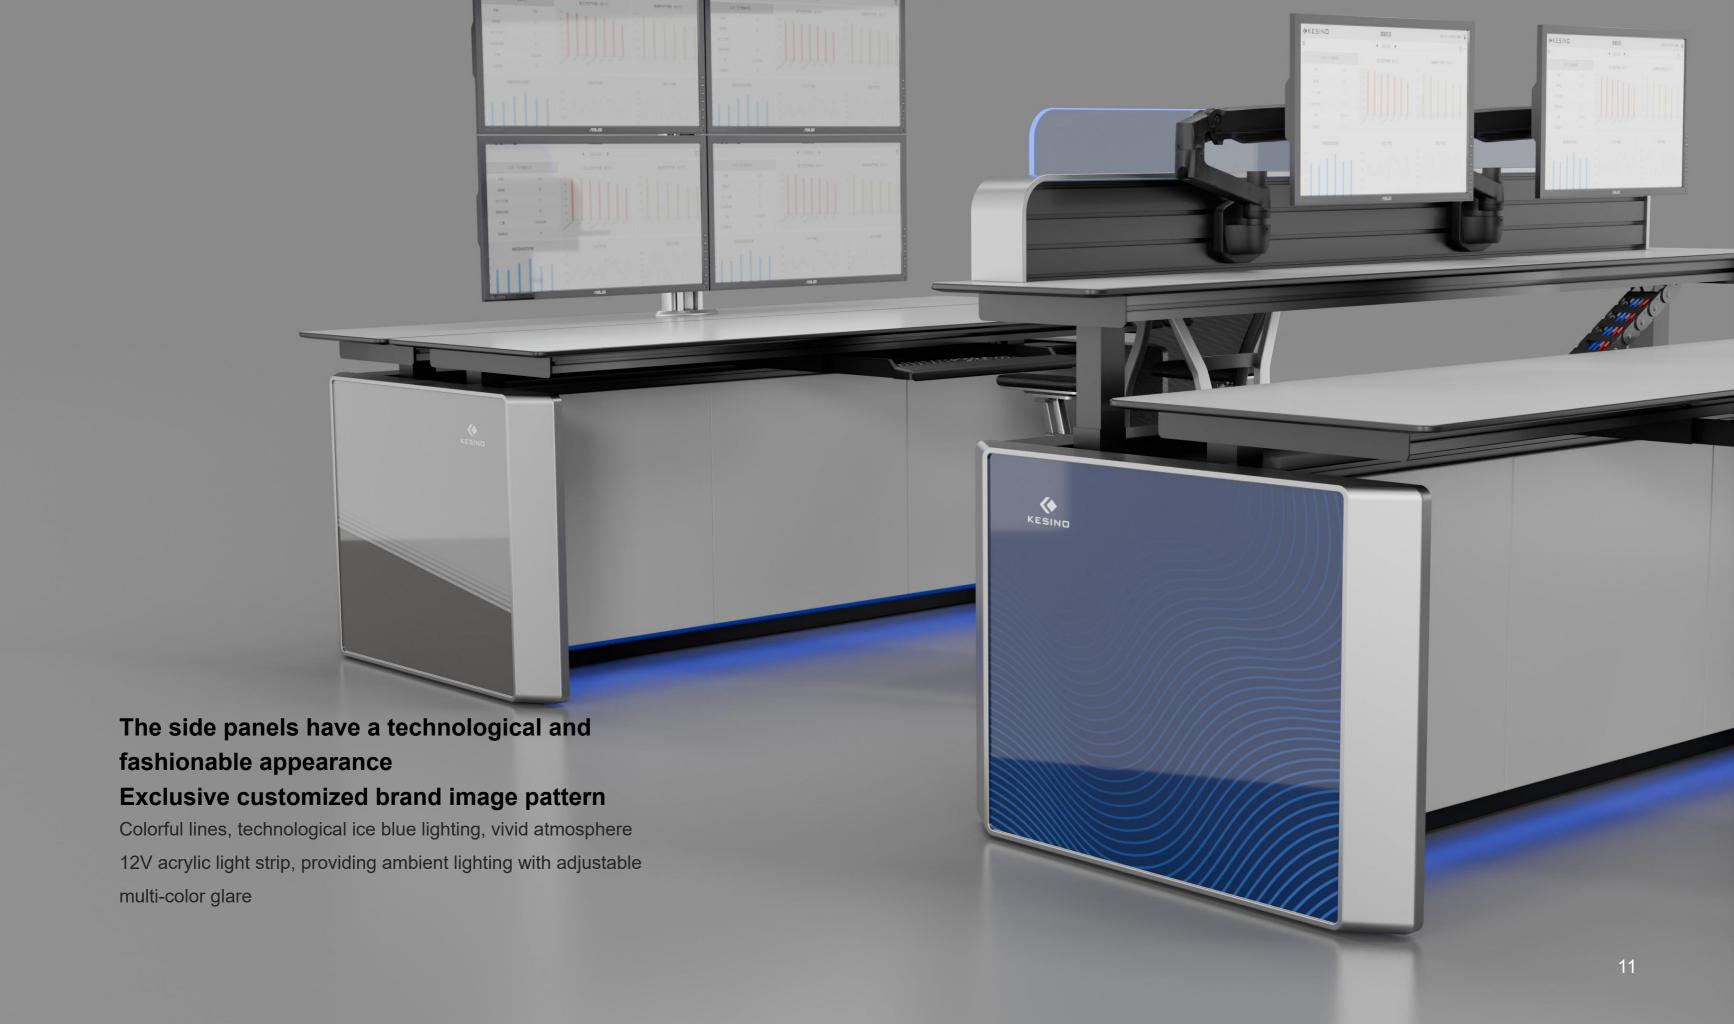

### 01 Hanging slot screen

Movable and smart combination, flexible layout,
High strength aluminum profile frame
Colorful lines, colorful lights variable
Luminous pattern on the side panel, exclusive
appearance, showing nobility

### 02 Suspension

Movable and smart combination, flexible layout,
High strength aluminum profile frame
Colorful lines, colorful lights variable
Luminous pattern on the side panel, exclusive
appearance, showing nobility

#### 03 Multi-screen stand

Movable and smart combination, flexible layout,
High strength aluminum profile frame
Colorful lines, colorful lights variable
Luminous pattern on the side panel, exclusive
appearance, showing nobility