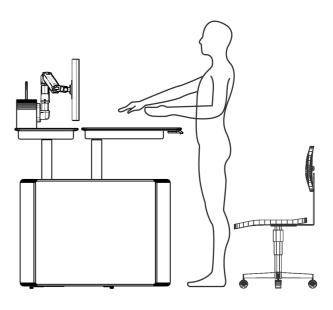

## Lift function Alternate standing and sitting postures (schematic diagram)

The lifting function of the console meets the needs of both sitting and standing work. The lifting design of the table can be raised and lowered synchronously in the front and rear at the same time, or the front and back surfaces can be raised and lowered independently. At the same time, the TV stand also has an independent lifting function to meet the needs of alternating standing and sitting postures and height positions. Adjustment and line of sight requirements, the lifting stroke is <500mm, and the lifting and lowering can be controlled at any time through the control panel to meet personalized operation needs, and can prevent and treat cervical and lumbar spine diseases caused by long periods of sitting.