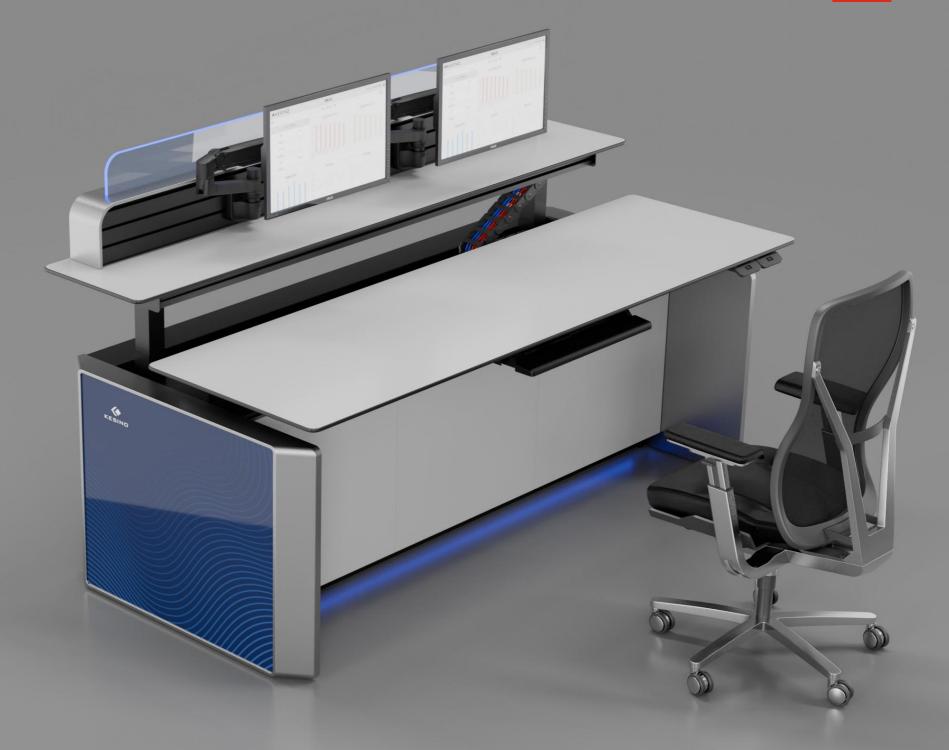

### Professional wiring process Short and smooth cable management system

- 1) Professional wiring channels are set up inside the console to adapt to the overall system environment.
- 2) Sufficient internal space allows for standard, neat, smooth, beautiful, reasonable and safe wiring.
- 3) It has the function of separating strong and weak electricity to avoid mutual interference.
- 4) A standard 19-inch equipment rack is optional internally, which facilitates the installation and wiring arrangement of 19-inch standard equipment.

#### Materials:

### structural member:

The structural parts of the table body are made of high-quality cold-rolled galvanized steel sheets with a thickness of 2.0mm. They adopt environmentally friendly spraying technology and have good anti-yellowing performance and surface smoothness.

### main frame:

The main frame and screen are made of 6063-T5 aluminum alloy profiles and use special connectors with high connection strength, strong resistance to deformation, corrosion resistance, acid and alkali resistance, never rust, and a lifespan of 20 years without deformation.

### OSB:

OSB board is a directional structural board processed from small-diameter lumber, thinning wood, wood core and other raw materials. It has the following characteristics:

- 1. Good stability: The material is uniform and will not expand or contract significantly when exposed to heat or cold, so the stability is relatively strong.
- 2. Long service life: not easy to deform, crack, etc., and has a long service life.
- 3. Green and environmentally friendly: European pine board is very environmentally friendly, has almost zero formaldehyde, is harmless to the human body, and improves the safety of life.
- 4. Strong waterproof and moisture-proof ability: it will not cause deformation, cracking, etc. due to water or moisture.