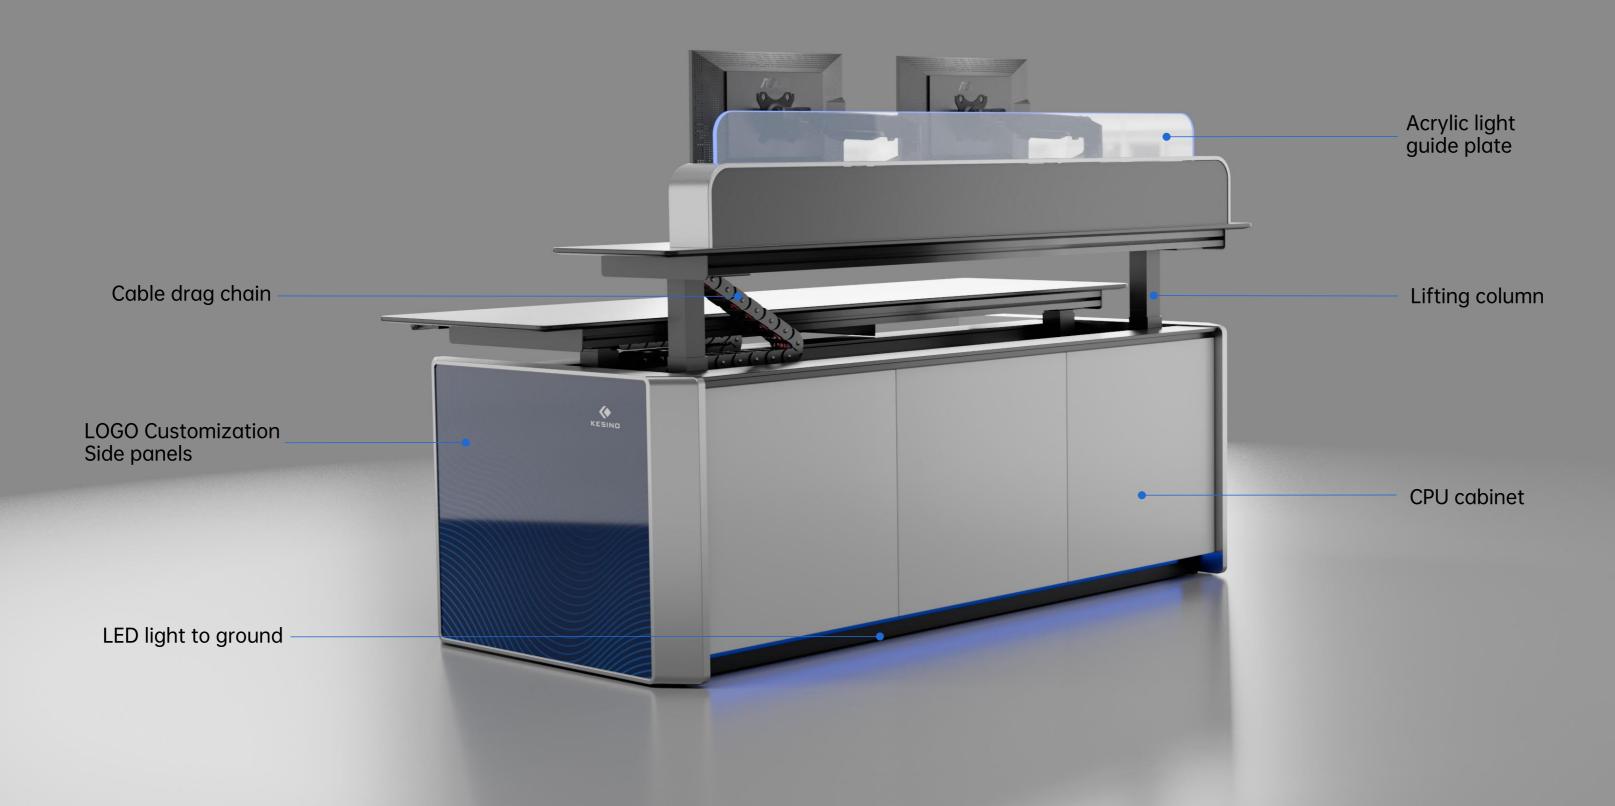

### Connected base cabinet space Large installation space for easy maintenance

600mm base cabinet space can accommodate 1-2 small mainframes.

# Cooling system Natural air cooling system to improve efficiency

The console forms a heat exchange between the inside of the console and the outside air through the bottom air inlet and the top exhaust hole. The heat of the equipment inside the frame is discharged to the ambient medium, reducing the temperature of the equipment, and ultimately achieving the same heat dissipation purpose as the ambient temperature.