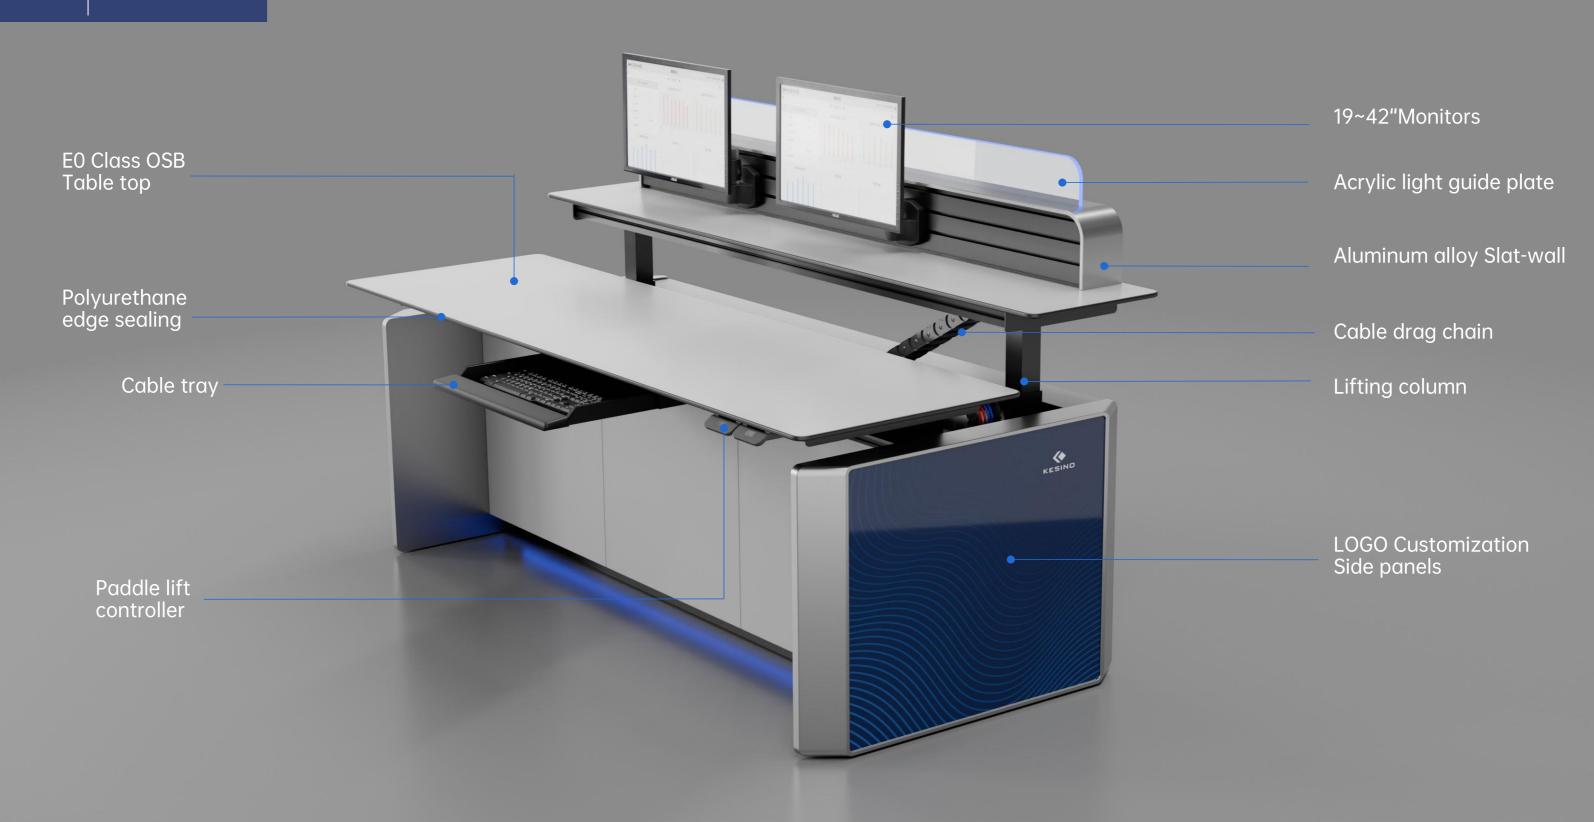

## Lift function Alternate standing and sitting postures (schematic diagram)

The lifting function of the console meets the needs of both sitting and standing work. The lifting design of the table can be raised and lowered synchronously in the front and rear at the same time, or the front and back surfaces can be raised and lowered independently. At the same time, the TV stand also has an independent lifting function to meet the needs of alternating standing and sitting postures and height positions. Adjustment and line of sight requirements, the lifting stroke is <500mm, and the lifting and lowering can be controlled at any time through the control panel to meet personalized operation needs, and can prevent and treat cervical and lumbar spine diseases caused by long periods of sitting.

SIDE ELEVATION

**Unilateral lifting** 