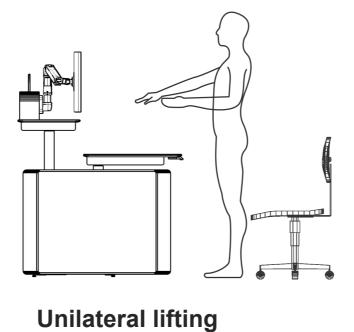

## Lift function Alternate standing and sitting postures (schematic diagram)

The lifting function of the console meets the needs of both sitting and standing work. The lifting design of the table can be raised and lowered synchronously in the front and rear at the same time, or the front and back surfaces can be raised and lowered independently. At the same time, the TV stand also has an independent lifting function to meet the needs of alternating standing and sitting postures and height positions. Adjustment and line of sight requirements, the lifting stroke is <500mm, and the lifting and lowering can be controlled at any time through the control panel to meet personalized operation needs, and can prevent and treat cervical and lumbar spine diseases caused by long periods of sitting.

SIDE ELEVATION

**Unilateral lifting** 