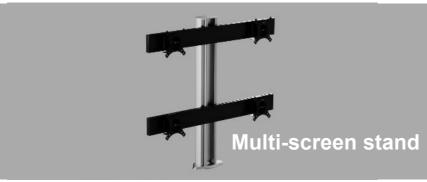

#### 03 Multi-screen stand

Movable and smart combination, flexible layout,
High strength aluminum profile frame
Colorful lines, colorful lights variable
Luminous pattern on the side panel, exclusive
appearance, showing nobility