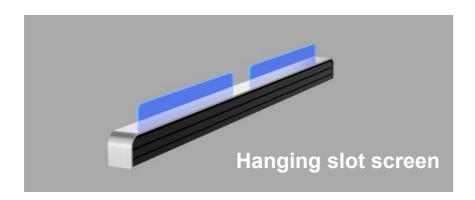

### 01 Hanging slot screen

Movable and smart combination, flexible layout,
High strength aluminum profile frame
Colorful lines, colorful lights variable
Luminous pattern on the side panel, exclusive
appearance, showing nobility