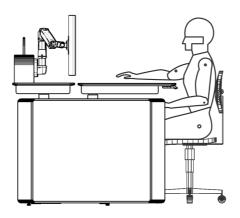

### Visually ergonomic design Efficient and comfortable office

Kesino applies ergonomics to optimize the equipment and functions based on the basic functions and performance of the original design of the console based on the range of movements and activities of the staff, the physiological structure of the human body, psychological conditions, ways of thinking, etc. It makes workers very convenient and comfortable both in visiting and using.

Kesino follows world-recognized standards and fully considers factors such as viewing distance, viewing angle, equipment, etc., to achieve the perfect unity of engineering, medicine, and design, and achieve better comfort.

控制台为用户提供理想的工作空间(仅供参考)

- Taking into account the reasonableness of the operator's up and down, left and right sight distances.
- The operating distance is designed according to a reasonable and comfortable distance.
- Help customers analyze the optimal viewing distance for large screens and the reasonable arrangement of consoles to ensure that staff can see the full screen.