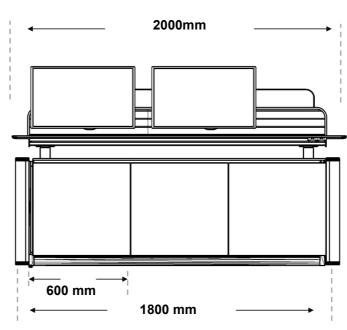

### **Product design**

To provide you with the standard size of the console

### **KCF-23-B Dimension**

### Materials

- The host frame adopts 6063-T5
- Aluminum alloy profiles
- Imported OSB sheets
- Polyurethane edge sealing
- Acrylic light guide plate
- Cold rolled galvanized steel plate

| ı | W    | D   | Model  | UP     |
|---|------|-----|--------|--------|
|   | 1500 | 600 | Linear | 1 unit |
|   | 1800 | 600 | Linear | 1 unit |