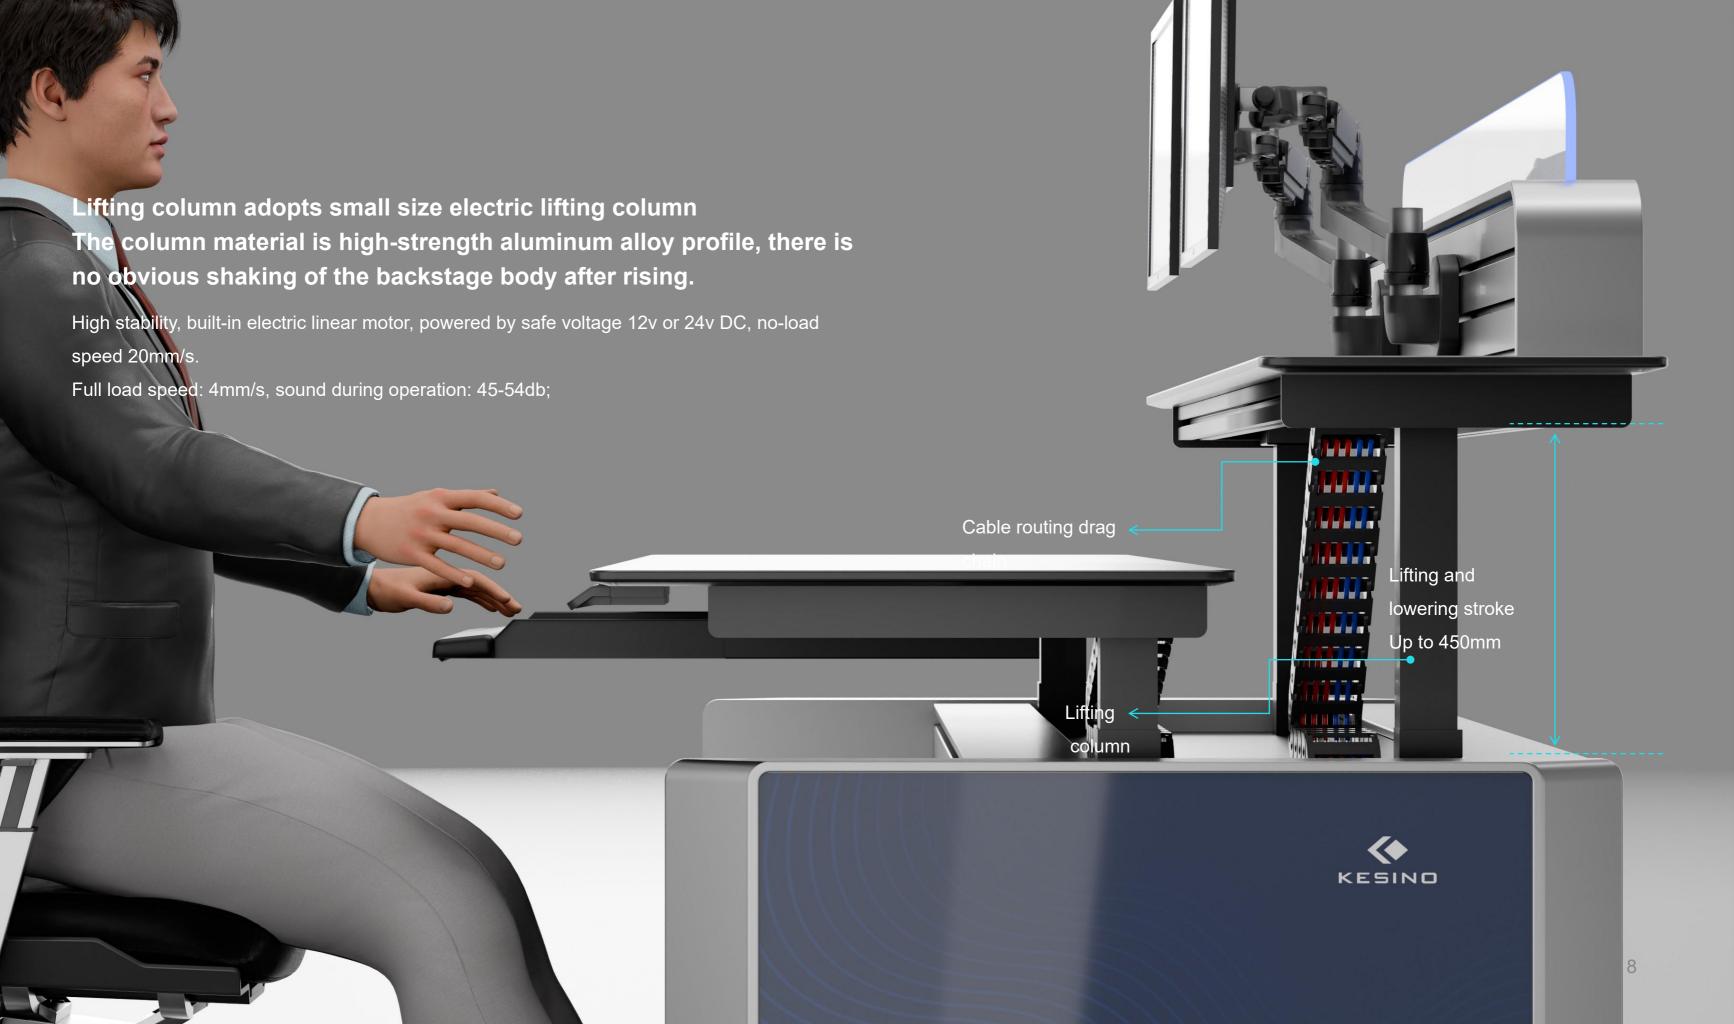

## Lift function Alternate standing and sitting postures (schematic diagram)

The lifting function of the console meets the needs of both sitting and standing work. The lifting design of the table can be raised and lowered synchronously in the front and rear at the same time, or the front and back surfaces can be raised and lowered independently. At the same time, the TV stand also has an independent lifting function to meet the needs of alternating standing and sitting postures and height positions. Adjustment and line of sight requirements, the lifting stroke is <500mm, and the lifting and lowering can be controlled at any time through the control panel to meet personalized operation needs, and can prevent and treat cervical and lumbar spine diseases caused by long periods of sitting.

SIDE ELEVATION

**Unilateral lifting** 