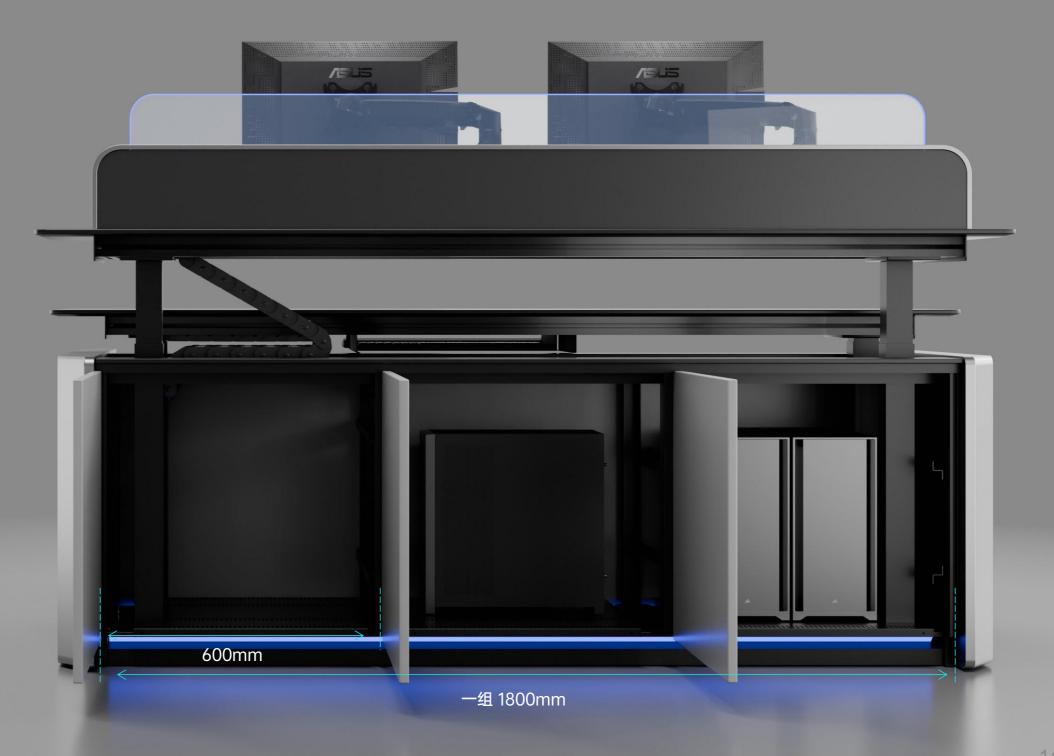

### Connected base cabinet space Large installation space for easy maintenance

600mm base cabinet space can accommodate 1-2 small mainframes.

### Materials

- The host frame adopts 6063-T5
- Aluminum alloy profiles
- Imported OSB sheets
- Polyurethane edge sealing
- Acrylic light guide plate
- Cold rolled galvanized steel plate

| ı | W    | D   | Model  | UP     |
|---|------|-----|--------|--------|
|   | 1500 | 600 | Linear | 1 unit |
|   | 1800 | 600 | Linear | 1 unit |