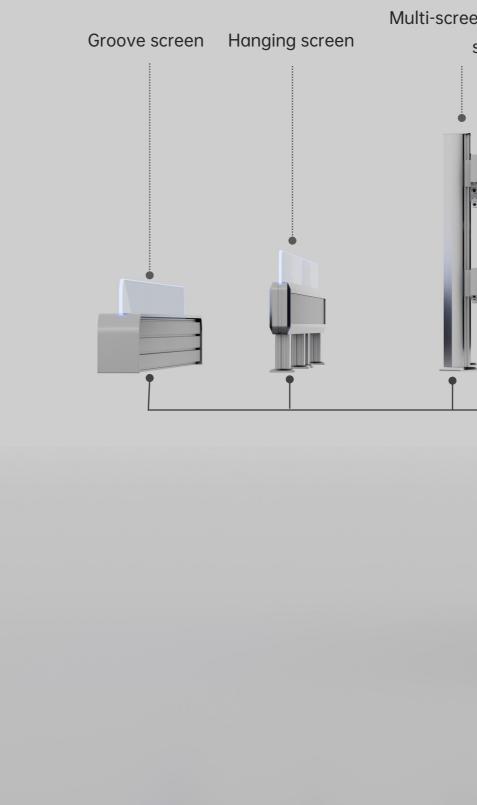

## A variety of screens to choose from Free matching

Flexible, you can change the screen style on the console table according to your needs.

01/ Hanging screen style

02/ Hanging slot screen style

03/

## Multi-screen desktop bracket style

Flexible.

Console can be changed upon request Screen style on countertop.

1 Groove screen

2 Hanging screen

③ Multi-screen desktop stand screen

## Multi-screen desktop stand screen

adjustable

pattern: