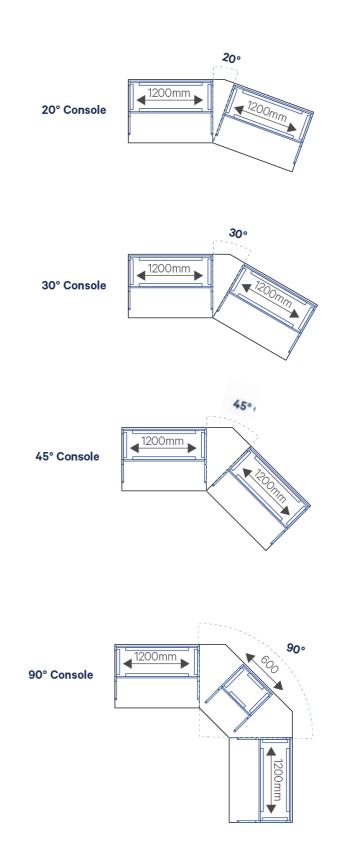

## Modular quick-loading design Free layout, easy to add modules

10° Console

Arc Console