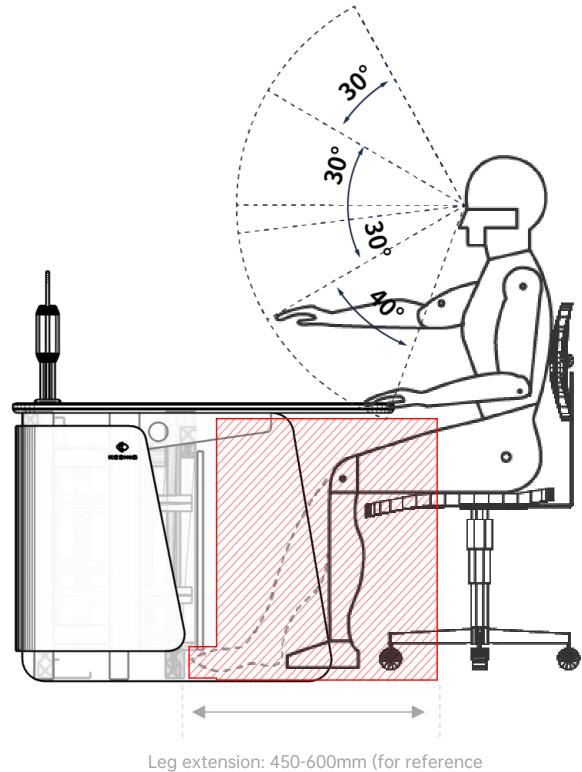

## Visual ergonomic design — Efficient and comfortable office

#### Visual relationship between console and large screen (for reference only)

The application of ergonomics, based on the scope of the staff's movements and activities, the physiological structure of the human body, the psychological situation, the way of thinking, etc., is based on the basic functions and performance of the original design of the console to optimize the equipment and functions, so that the workers can visit and use it very conveniently and comfortably.

### The ideal workspace

Following world-renowned standards, we fully consider factors such as line of sight, viewing angle, and equipment to achieve the perfect unity of engineering, medicine, and design, providing better comfort.

- Take into account the operator's up and down, left and right line of sight distance is reasonable.
- The operating distance is designed according to a reasonable and comfortable distance.
- Help customers analyze the optimum viewing distance for large screens and the reasonable arrangement of the console. Make sure the staff sees the full screen.