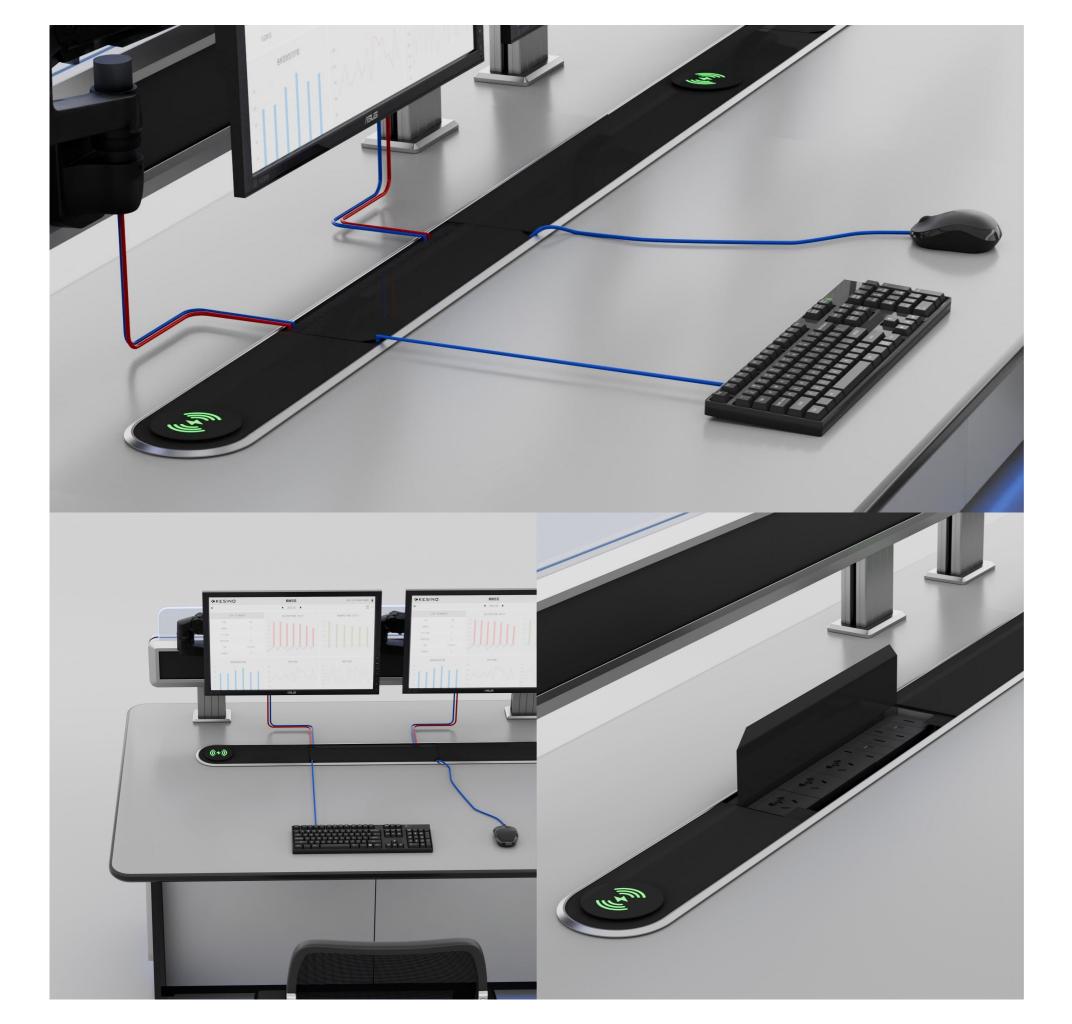

# Professional strong and weak current cable

Adequate internal space allows wiring to be standardized, orderly, smooth, beautiful, reasonable, and safe

## Professional wiring process Short and smooth cable management system

- 1. The console is equipped with professional wiring channels to adapt to the overall system environment.
- 2. Adequate internal space allows wiring to be standardized, orderly, smooth, beautiful, reasonable, and safe.
- 3. It has the function of separating strong and weak electricity to avoid mutual interference
- 4. Optional standard 19-inch equipment rack inside,
- 5. Easy to install and route 19-inch standard equipment.