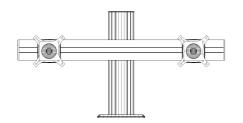

## Multi-screen desktop bracket style

Flexible.

Console can be changed upon request Screen style on countertop.

1 Groove screen

2 Hanging screen

③ Multi-screen desktop stand screen

## Multi-screen desktop stand screen

adjustable

pattern: