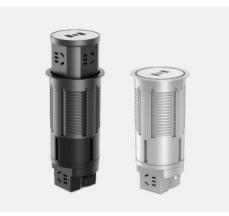

#### Pneumatic lift receptacle (wireless charge/USB)

Select (wireless charging/USB) socket as needed, Aerospace aluminum alloy, PC fire retardant material

## Option one Pneumatic lifting receptacle (wireless charge)

Option two Pneumaticlift receptacle (uSB charging model)