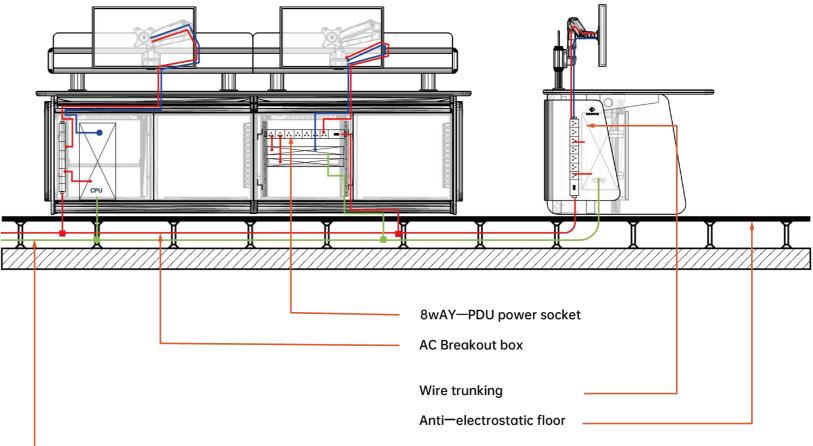

# Professional strong and weak current cable

Adequate internal space allows wiring to be standardized, orderly, smooth, beautiful, reasonable, and safe

## Professional wiring process Short and smooth cable management system

- 1. The console is equipped with professional wiring channels to adapt to the overall system environment.
- 2. Adequate internal space allows wiring to be standardized, orderly, smooth, beautiful, reasonable, and safe.
- 3. It has the function of separating strong and weak electricity to avoid mutual interference
- 4. Optional standard 19-inch equipment rack inside,
- 5. Easy to install and route 19-inch standard equipment.

Network breakout box