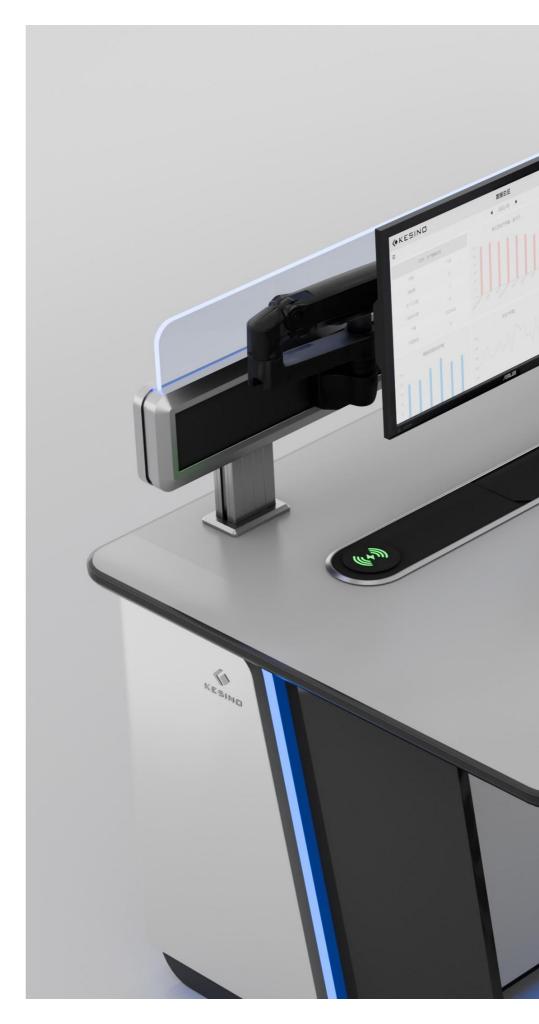

#### Pneumatic lift receptacle (wireless charge/USB)

Select (wireless charging/USB) socket as needed, Aerospace aluminum alloy, PC fire retardant material

## Option one Pneumatic lifting receptacle (wireless charge)

Option two Pneumaticlift receptacle (uSB charging model)