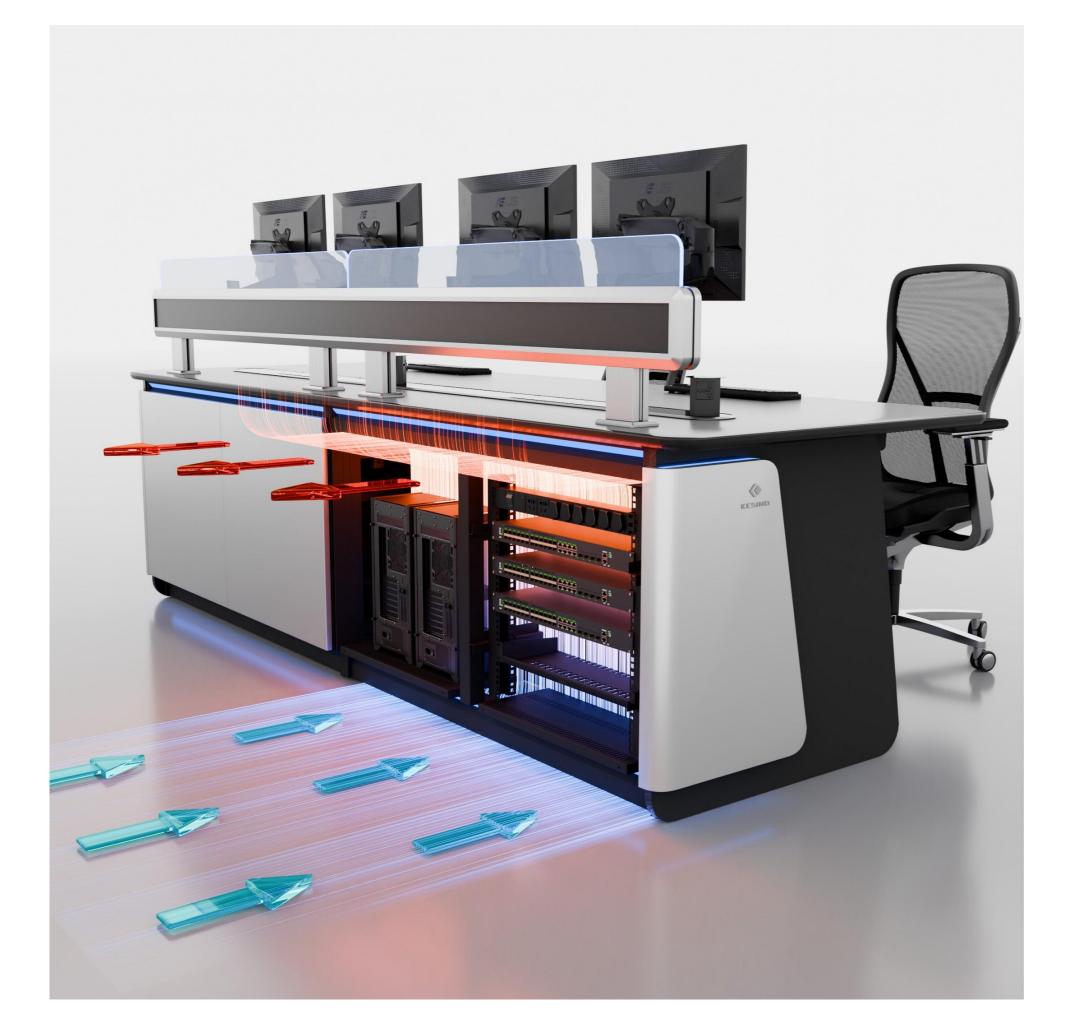

#### Natural cooling channel design

The heat of the equipment inside the frame is discharged to the ambient medium, reducing the temperature of the

## Cooling system Natural air-cooled cooling system for improved efficiency

temperature.

Hot air diffuser

Cold air inlet

The console forms a heat exchange between the inside of the console and the outside air through the bottom air inlet hole and the top exhaust hole, and the heat inside the frame is discharged to the ambient medium, reducing the temperature of the equipment and ultimately achieving the same heat dissipation purpose as the ambient