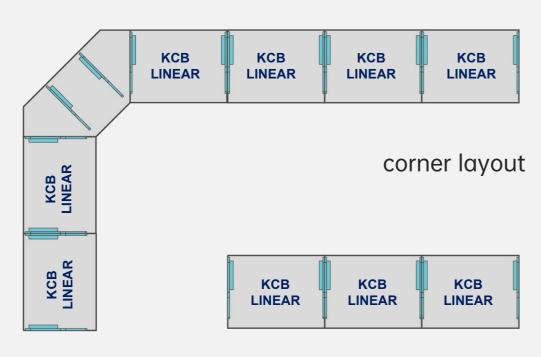

#### Modular quick-loading design

Frame modular design, free layout

straight layout

curved layout

## Modular quick-loading design Free layout, easy to add modules

10° Console

Arc Console