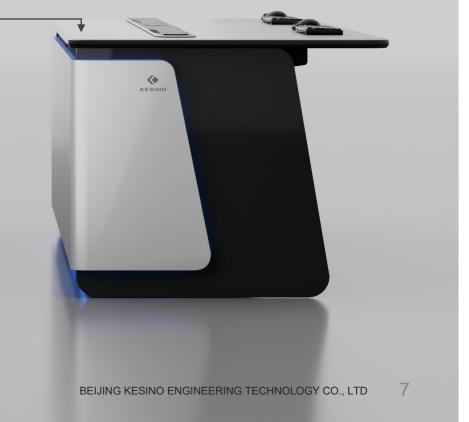

#### Customized side panel luminous logo Side panel pattern, exclusive appearance,

(optional luminous pattern)

#### Ground lighting ambient lighting system Colorful lines, technical ice blue lighting, vivid atmosphere DC LED strip, providing ambient lighting, multi-color adjustable

Customized side panel luminous logo

Configure the ambient lighting system

## Side panel appearance technology fashion Exclusive custom brand perception pattern

Colorful lines, technical ice blue lighting, vivid atmosphere DC LED strip, providing ambient lighting, multi-color