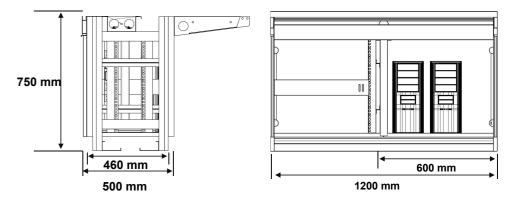

## Bottom cabinet space Large size space for easy maintenance

500Mm It can a

500Mm bottom cabinet space,

It can accommodate 2 to 4 small mainframe boxes.