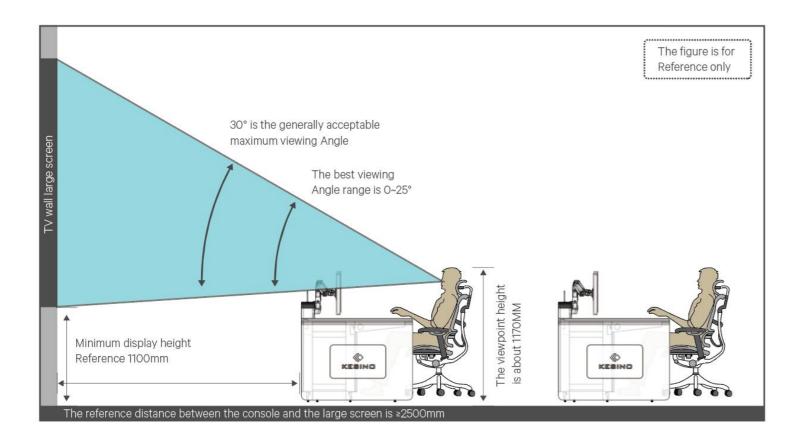

#### Visual relationship between console and large screen (for reference only)

The application of ergonomics, based on the scope of the staff's movements and activities, the physiological structure of the human body, the psychological situation, the way of thinking, etc., is based on the basic functions and performance of the original design of the console to optimize the equipment and functions, so that the workers can visit and use it very conveniently and comfortably.

### The ideal workspace

Following world-renowned standards, we fully consider factors such as line of sight, viewing angle, and equipment to achieve the perfect unity of engineering, medicine, and design, providing better comfort.

- Take into account the operator's up and down, left and right line of sight distance is reasonable.
- The operating distance is designed according to a reasonable and comfortable distance.
- Help customers analyze the optimum viewing distance for large screens and the reasonable arrangement of the console. Make sure the staff sees the full screen.