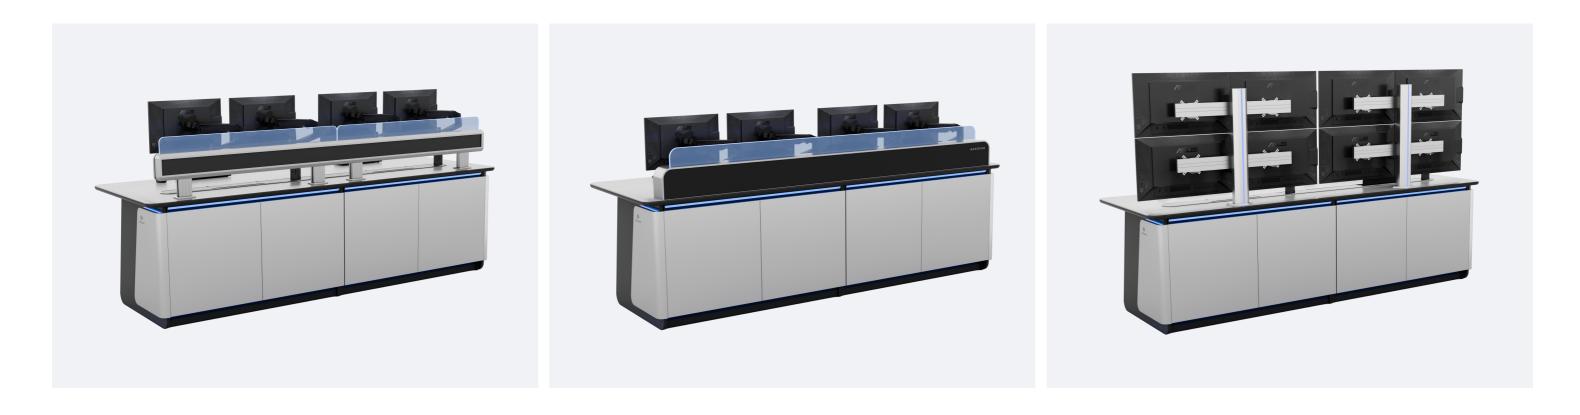

## A variety of screens to choose from Free matching

Flexible, you can change the screen style on the console table according to your needs.

01/ Hanging screen style

02/ Hanging slot screen style

03/

## Multi-screen desktop bracket style

Flexible.

Console can be changed upon request Screen style on countertop.

1 Groove screen

2 Hanging screen

③ Multi-screen desktop stand screen

## Multi-screen desktop stand screen

adjustable

pattern: