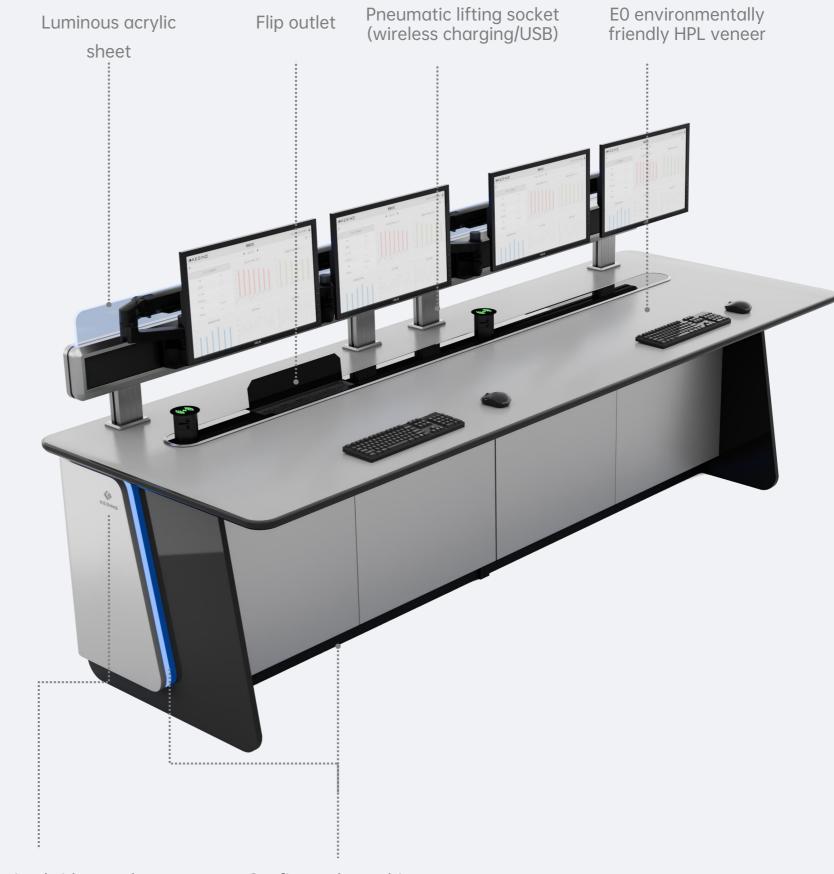

#### Luminous acrylic sheet

Luminous acrylic screen, can also print text or patterns upon request

#### Flip outlet

Acrylic plate clamshell outlet, optional multimedia panel power strip

#### Pneumatic lift receptacle (wireless charge/USB)

Select (wireless charging/USB) socket as needed, Aerospace aluminum alloy, PC fire retardant material

### E0 environmentally friendly HPL veneer

With moisture resistance, heat resistance, scratch resistance, smoke resistance, no mold growth, easy to clean