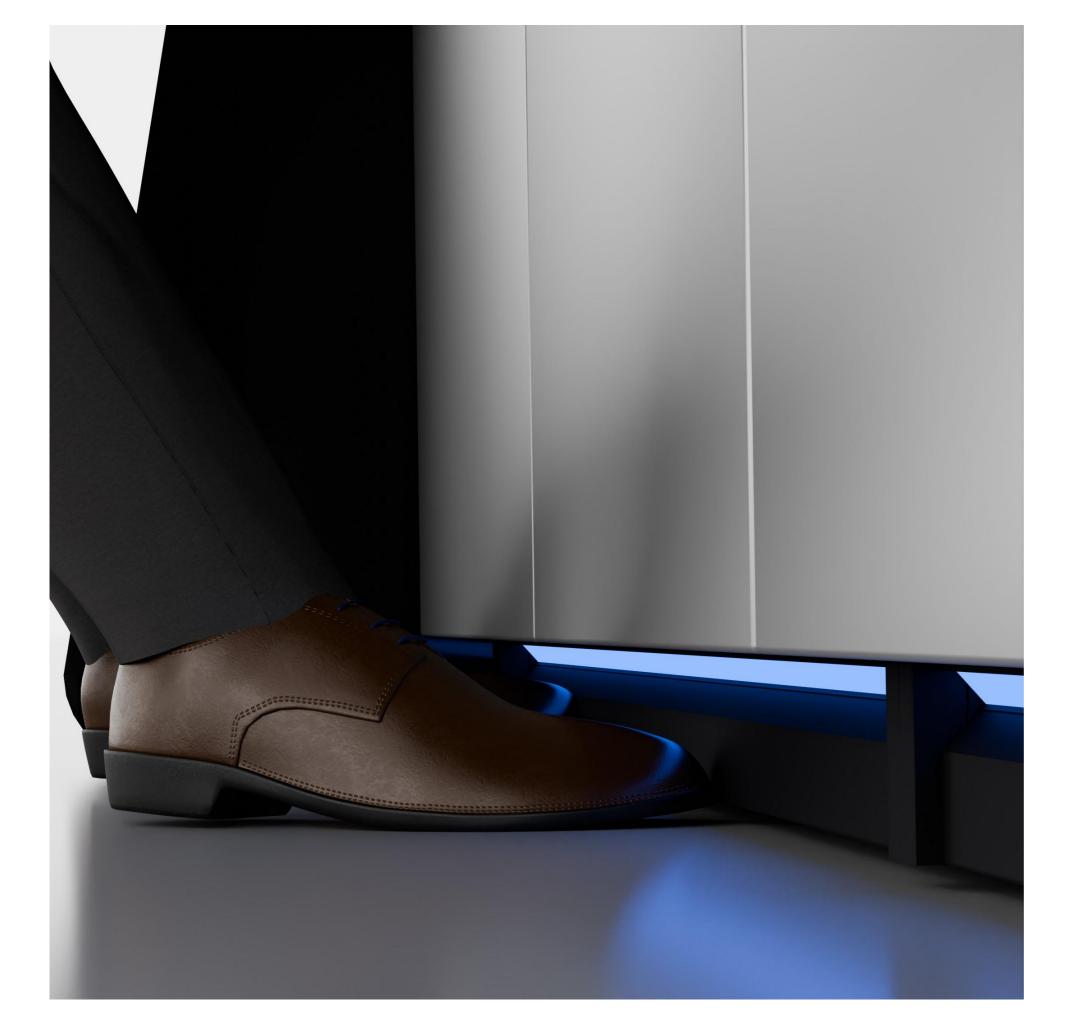

## Leg anti-collision design Anti-kick function for more comfortable legs

With an display Prevent with the

With ambient lighting, it can accurately

- display the leg placement space
- Prevent the legs from colliding
- with the bottom cabinet