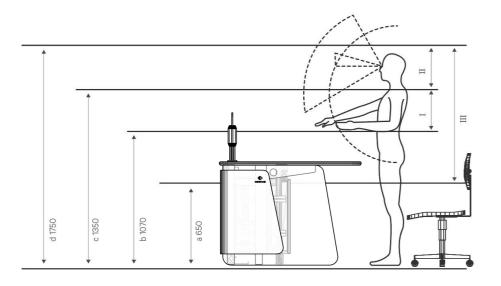

## Visual ergonomic design — Efficient and comfortable office

#### Visual relationship between console and large screen (for reference only)

The application of ergonomics, based on the scope of the staff's movements and activities, the physiological structure of the human body, the psychological situation, the way of thinking, etc., is based on the basic functions and performance of the original design of the console to optimize the equipment and functions, so that the workers can visit and use it very conveniently and comfortably.

### The ideal workspace

Following world-renowned standards, we fully consider factors such as line of sight, viewing angle, and equipment to achieve the perfect unity of engineering, medicine, and design, providing better comfort.

- Take into account the operator's up and down, left and right line of sight distance is reasonable.
- The operating distance is designed according to a reasonable and comfortable distance.
- Help customers analyze the optimum viewing distance for large screens and the reasonable arrangement of the console. Make sure the staff sees the full screen.