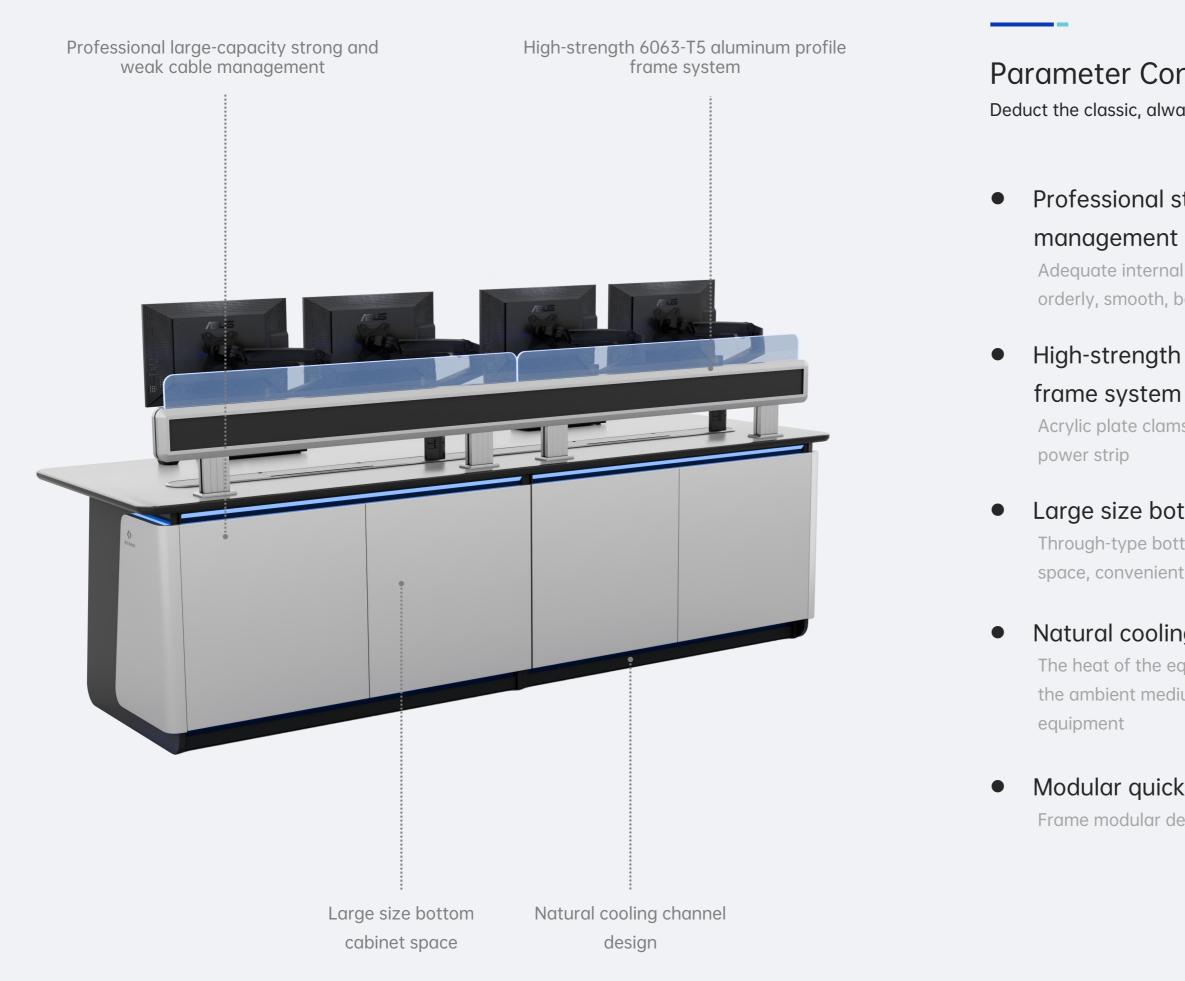

# Professional strong and weak current cable

Adequate internal space allows wiring to be standardized, orderly, smooth, beautiful, reasonable, and safe

#### High-strength 6063-T5 aluminum profile

Acrylic plate clamshell outlet, optional multimedia panel

#### Large size bottom cabinet space

Through-type bottom cabinet space, large-sized installation space, convenient maintenance

#### Natural cooling channel design

The heat of the equipment inside the frame is discharged to the ambient medium, reducing the temperature of the

#### Modular quick-loading design

Frame modular design, free layout