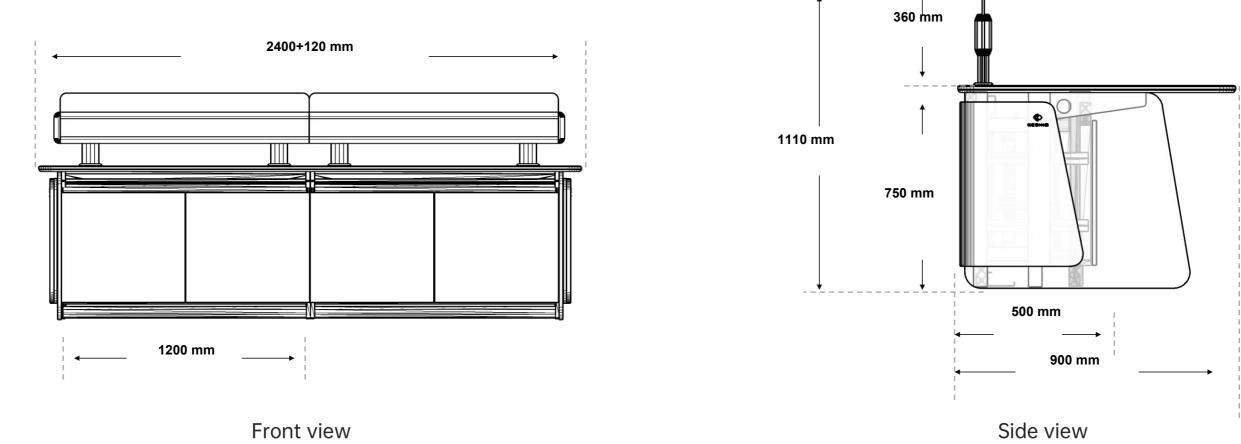

## Console size

-----

Top view

BEIJING KESINO ENGINEERING TECHNOLOGY CO., LTD 19

Address: Lishuiqiao North Road, Changping District, Beijing (Beijing Branch) Funiu Road, Industrial Cluster Area, Tanghe County, Nanyang City, Henan Province (Factory) No. 329, Yushan West Road, Panyu District, Guangzhou City, Guangdong Province (Guangzhou Branch)