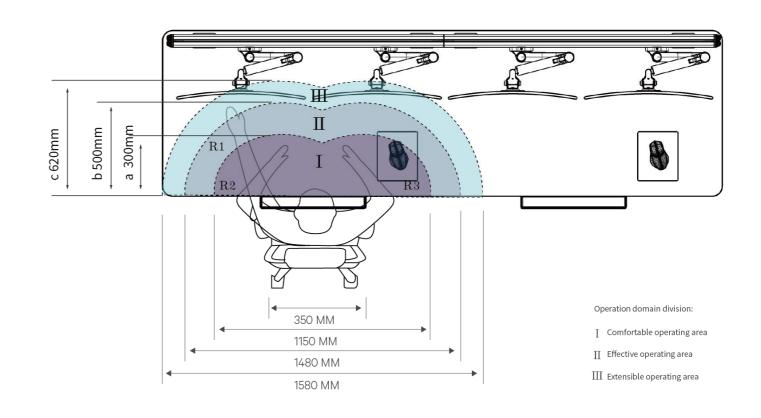

## Visual ergonomic design — Efficient and comfortable office

#### Visual relationship between console and large screen (for reference only)

The application of ergonomics, based on the scope of the staff's movements and activities, the physiological structure of the human body, the psychological situation, the way of thinking, etc., is based on the basic functions and performance of the original design of the console to optimize the equipment and functions, so that the workers can visit and use it very conveniently and comfortably.

### The ideal workspace

Following world-renowned standards, we fully consider factors such as line of sight, viewing angle, and equipment to achieve the perfect unity of engineering, medicine, and design, providing better comfort.

- Take into account the operator's up and down, left and right line of sight distance is reasonable.
- The operating distance is designed according to a reasonable and comfortable distance.
- Help customers analyze the optimum viewing distance for large screens and the reasonable arrangement of the console. Make sure the staff sees the full screen.