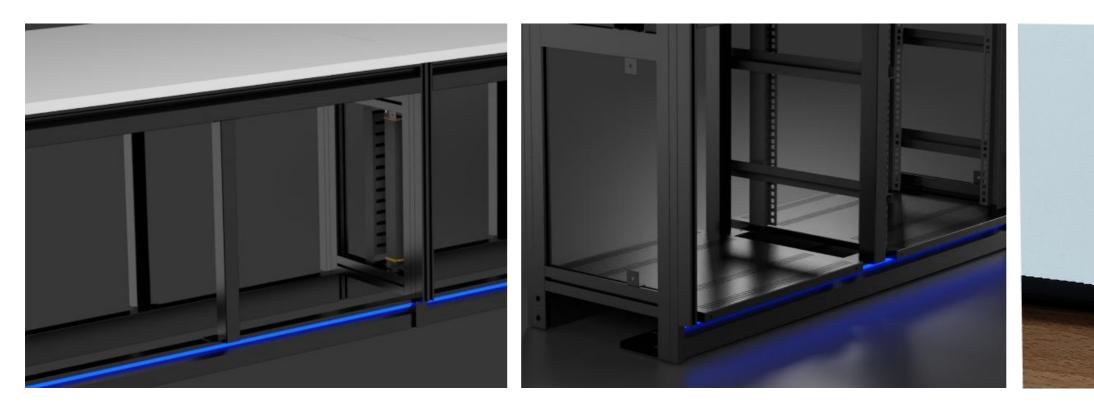

#### Ground lighting ambient lighting system Colorful lines, technical ice blue lighting, vivid atmosphere DC LED strip, providing ambient lighting, multi-color adjustable

Customized side panel luminous logo

Configure the ambient lighting system