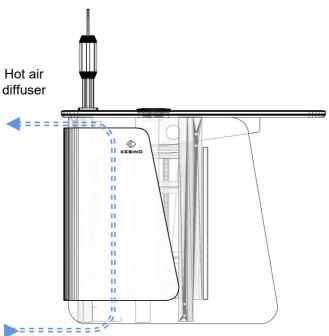

#### Natural cooling channel design

The heat of the equipment inside the frame is discharged to the ambient medium, reducing the temperature of the

## Cooling system Natural air-cooled cooling system for improved efficiency

temperature.

Hot air diffuser

Cold air inlet

The console forms a heat exchange between the inside of the console and the outside air through the bottom air inlet hole and the top exhaust hole, and the heat inside the frame is discharged to the ambient medium, reducing the temperature of the equipment and ultimately achieving the same heat dissipation purpose as the ambient