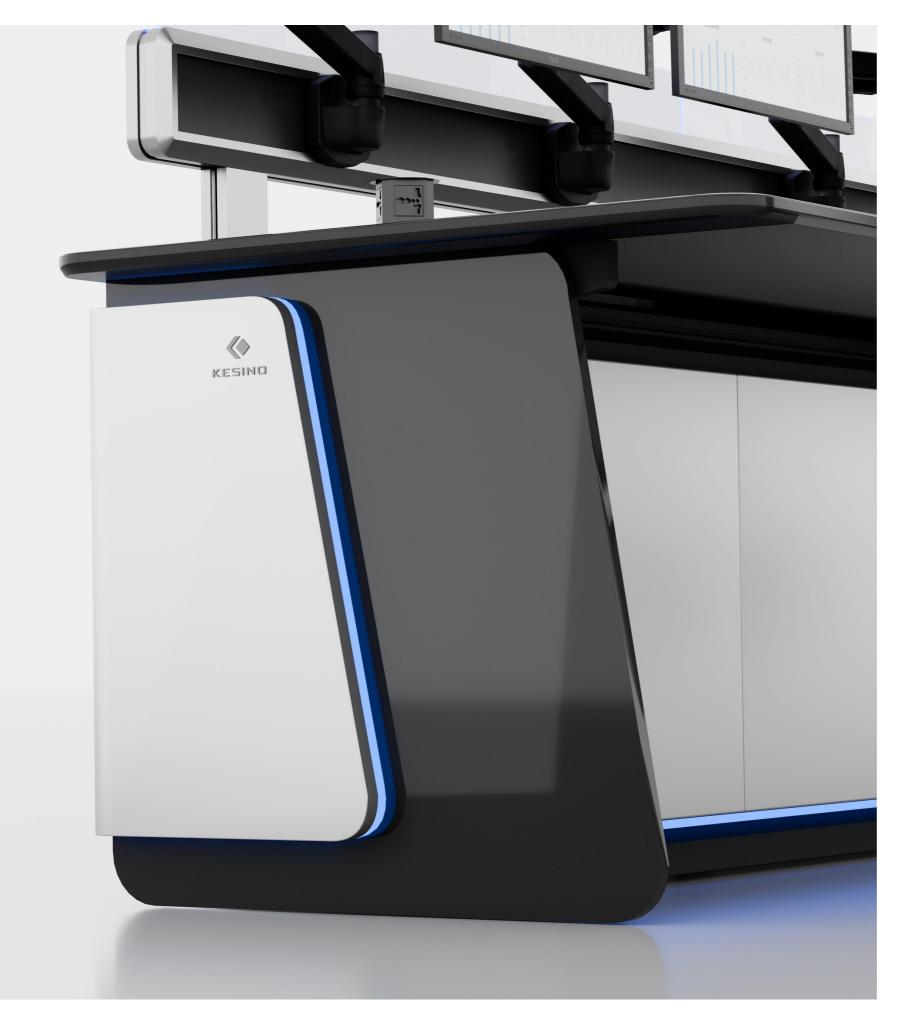

#### Customized side panel luminous logo Side panel pattern, exclusive appearance,

(optional luminous pattern)

#### Ground lighting ambient lighting system Colorful lines, technical ice blue lighting, vivid atmosphere DC LED strip, providing ambient lighting, multi-color adjustable

Customized side panel luminous logo

Configure the ambient lighting system

## Side panel appearance technology fashion Exclusive custom brand perception pattern

Colorful lines, technical ice blue lighting, vivid atmosphere DC LED strip, providing ambient lighting, multi-color