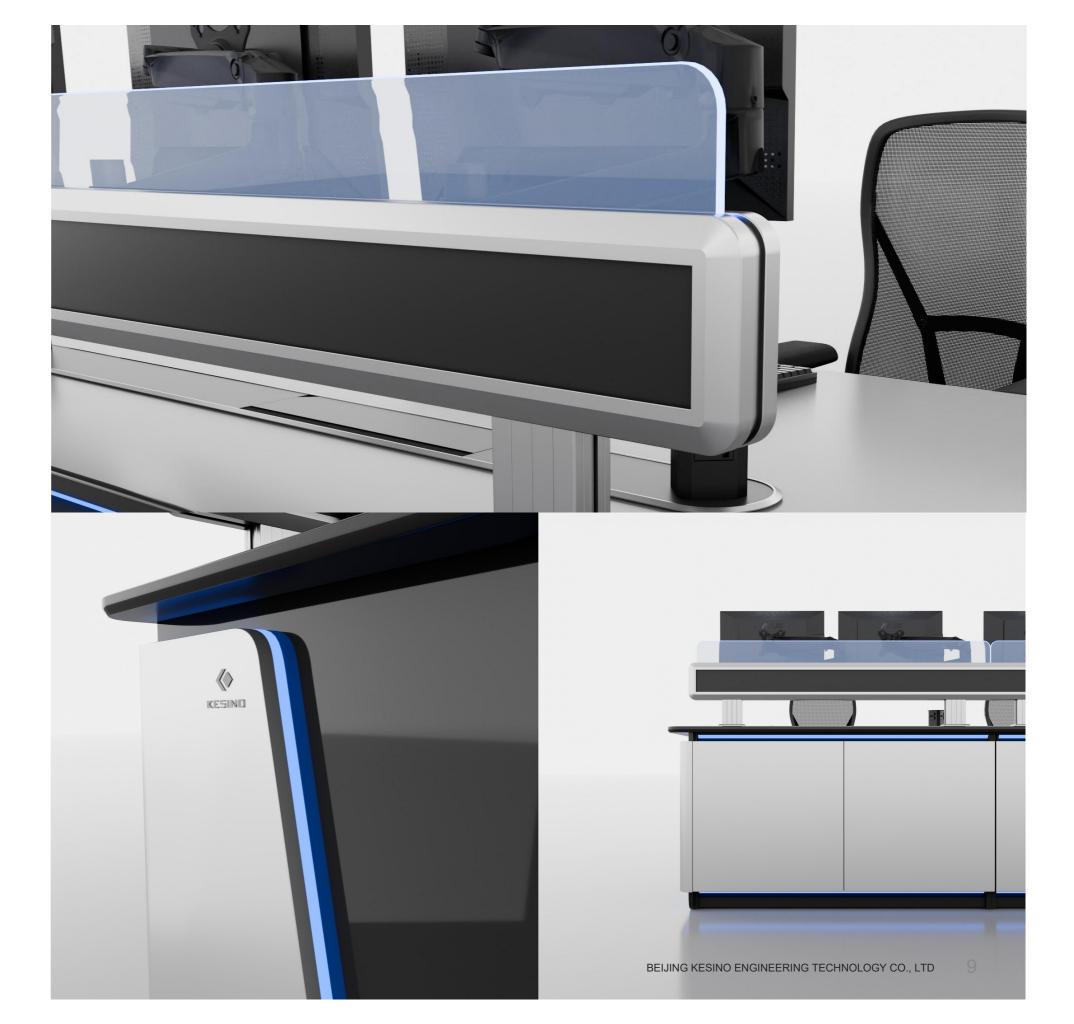

#### Luminous acrylic sheet

Luminous acrylic screen, can also print text or patterns upon request

## Side panel appearance technology fashion Exclusive custom brand perception pattern

Colorful lines, technical ice blue lighting, vivid atmosphere DC LED strip, providing ambient lighting, multi-color

## 

Equipped with aluminum alloy screen + luminous acrylic plate Colorful lines, technical ice blue lighting, vivid atmosphere DC LED strip, providing ambient lighting, multi-color adjustable