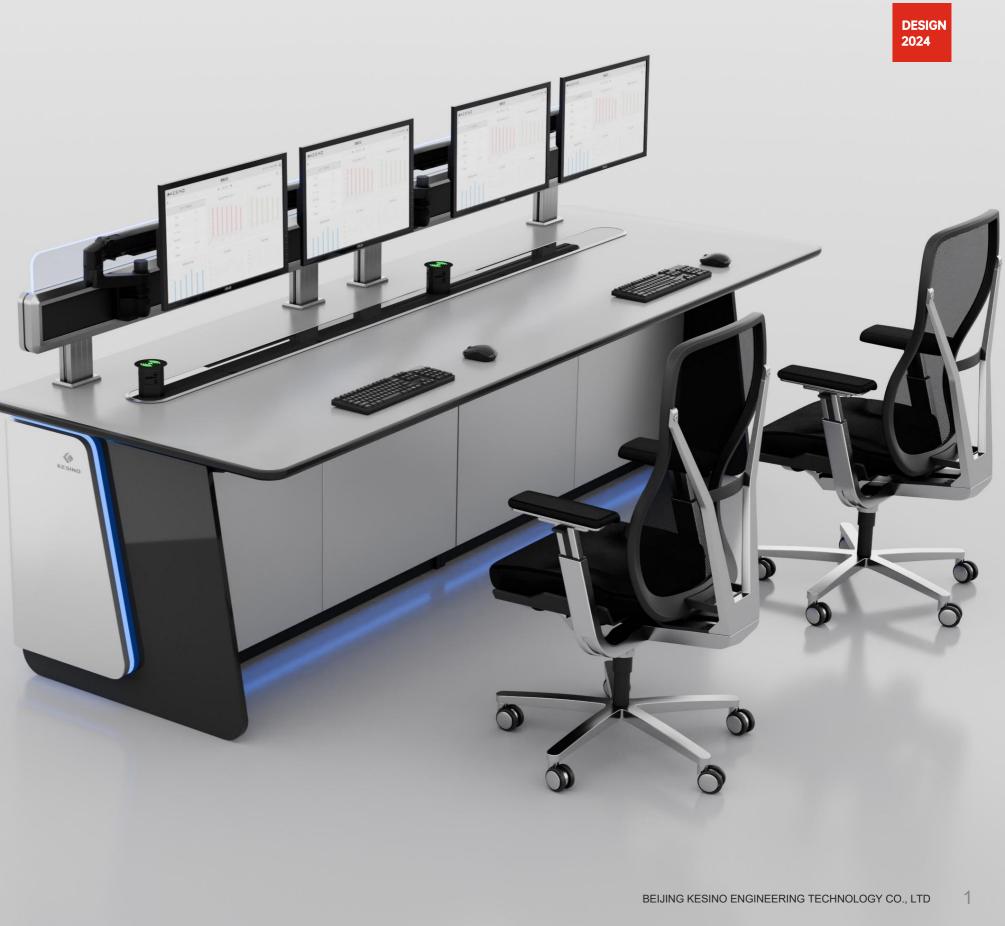

# KCB-23

CONTROL ROOM CONSOLE PROVIDER



## **Parameter Configuration**

Deduct the classic, always feel at ease and reliable

#### Luminous acrylic sheet

Luminous acrylic screen, can also print text or patterns upon request

#### Flip outlet

Acrylic plate clamshell outlet, optional multimedia panel power strip

#### Pneumatic lift receptacle (wireless charge/USB)

Select (wireless charging/USB) socket as needed, Aerospace aluminum alloy, PC fire retardant material

### E0 environmentally friendly HPL veneer

With moisture resistance, heat resistance, scratch resistance, smoke resistance, no mold growth, easy to clean

#### Customized side panel luminous logo Side panel pattern, exclusive appearance,

(optional luminous pattern)

#### Ground lighting ambient lighting system Colorful lines, technical ice blue lighting, vivid a