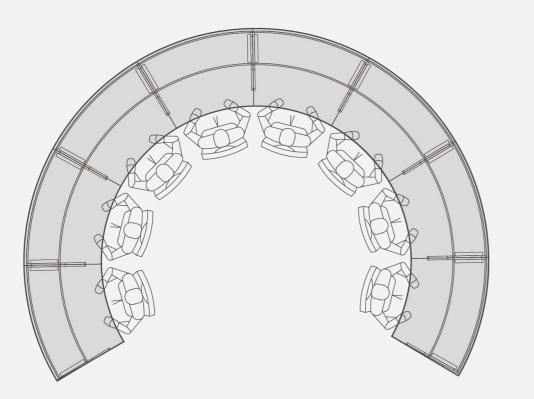

straight layout

curved layout

## Modular quick-loading design Free layout, easy to add modules

10° Console

Arc Console