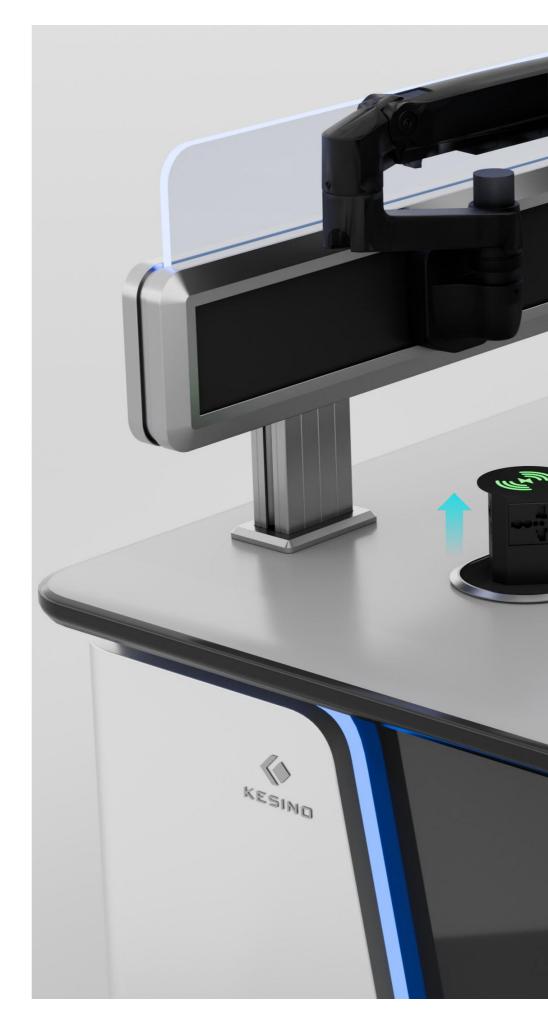

## Multi-function panel

The countertop is convenient to exit the line. Flip open, can be embedded in multimedia box

#### Pneumatic lift receptacle (wireless charge/USB)

Select (wireless charging/USB) socket as needed, Aerospace aluminum alloy, PC fire retardant material